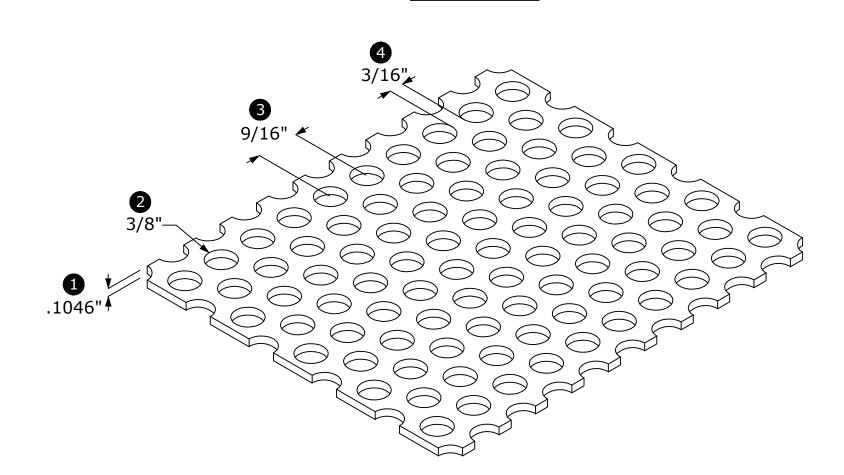

## McNICHOLS

| McNICHOLS CO.                                                                                                                                                              | McNICHOLS <sup>®</sup> PERFORATED METAL                                                                                   |                                                                                                                                            | APPROVAL                                                        | DRAWING INFORMATION       |          |
|----------------------------------------------------------------------------------------------------------------------------------------------------------------------------|---------------------------------------------------------------------------------------------------------------------------|--------------------------------------------------------------------------------------------------------------------------------------------|-----------------------------------------------------------------|---------------------------|----------|
|                                                                                                                                                                            | HOLE TYPE:<br>PRIMARY MATERIAL:                                                                                           | Round<br>Carbon Steel<br>3/8" Round on 9/16" Stg Ctrs<br>60° Staggered Centers<br>40%<br>12 Gauge (.1046" Thick)<br>3/8"<br>9/16"<br>3/16" | JOB NAME:<br>DATE:<br>COMPANY:<br>NAME:<br>TITLE:<br>SIGNATURE: | NOT TO SCALE              |          |
| 800.237.3820 mcnichols.com                                                                                                                                                 | HOLE PATTERN:<br>HOLE ARRANGEMENT:<br>PERCENT OPEN AREA:<br>GAUGE/THICKNESS:<br>HOLE SIZE:<br>HOLE CENTERS:<br>BAR WIDTH: |                                                                                                                                            |                                                                 | DWG NUMBER                | REVISION |
| solely for visual and conceptual information purposes as part of the order process. ANY USE<br>OF THESE DRAWINGS (INCLUDING DESIGN AND DIMENSIONS) MUST BE CHECKED BY YOUR |                                                                                                                           |                                                                                                                                            |                                                                 | 16389112                  | Α        |
|                                                                                                                                                                            |                                                                                                                           |                                                                                                                                            |                                                                 | Inspired to<br>©MCNICHOLS | U        |