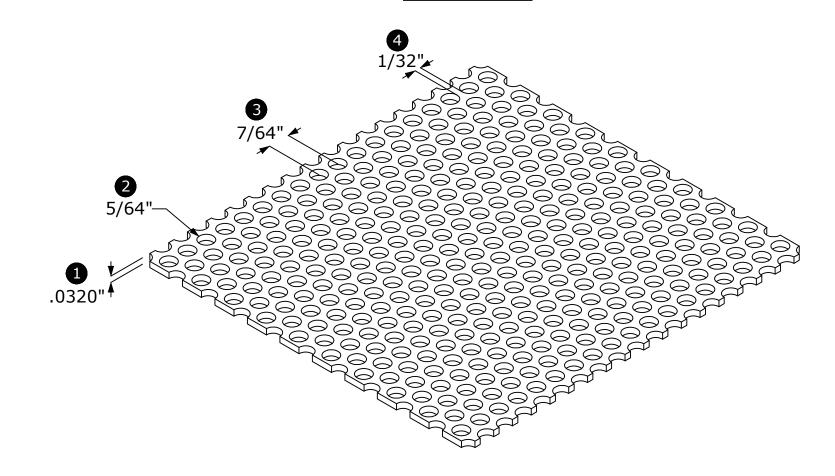

| McNICHOLS CO.                                                                                                                                                              | <b>McNICHOLS®</b>                                                                                   | PERFORATED METAL | APPROVAL                                                        | DRAWING INFO                                             | ORMATION |
|----------------------------------------------------------------------------------------------------------------------------------------------------------------------------|-----------------------------------------------------------------------------------------------------|------------------|-----------------------------------------------------------------|----------------------------------------------------------|----------|
|                                                                                                                                                                            | HOLE TYPE:<br>PRIMARY MATERIAL:                                                                     | 46%              | JOB NAME:<br>DATE:<br>COMPANY:<br>NAME:<br>TITLE:<br>SIGNATURE: | NOT TO SCALE                                             |          |
| 800.237.3820 mcnichols.com                                                                                                                                                 | HOLE PATTERN:<br>HOLE ARRANGEMENT:<br>PERCENT OPEN AREA:                                            |                  |                                                                 | DWG NUMBER                                               | REVISION |
| solely for visual and conceptual information purposes as part of the order process. ANY USE<br>OF THESE DRAWINGS (INCLUDING DESIGN AND DIMENSIONS) MUST BE CHECKED BY YOUR | <ul> <li>GAUGE/THICKNESS:</li> <li>HOLE SIZE:</li> <li>HOLE CENTERS:</li> <li>BAR WIDTH:</li> </ul> |                  |                                                                 | 17567632                                                 | A        |
|                                                                                                                                                                            |                                                                                                     |                  |                                                                 | Inspired to Serve. <sup>(*)</sup><br>®McNICHOLS CO. 2020 |          |