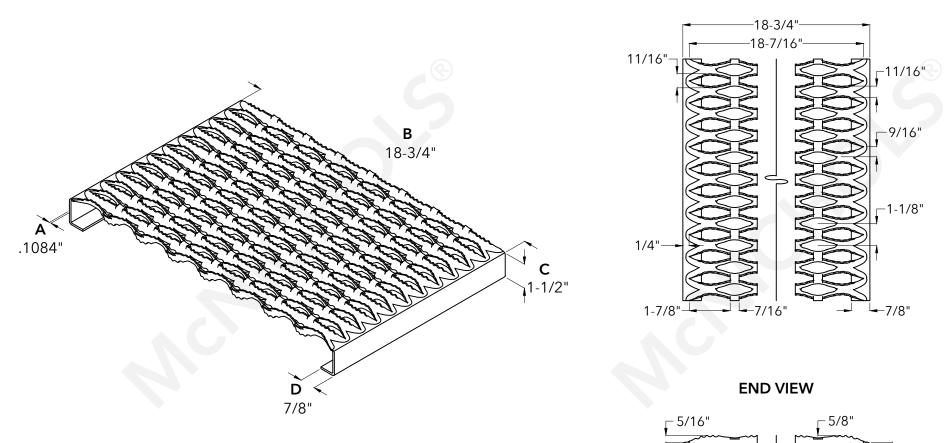

.1084

----7/8"

1/2"

| The                                                                                                                                                                                                                                                                                                                                                                                                                                                                                                                                                                                                                                                                                                                                                                                                                                                                                                                                                                      | McNICHOLS    |               | McNICHOLS <sup>®</sup> PLANK GRATING |                           | DRAWING                                             |
|--------------------------------------------------------------------------------------------------------------------------------------------------------------------------------------------------------------------------------------------------------------------------------------------------------------------------------------------------------------------------------------------------------------------------------------------------------------------------------------------------------------------------------------------------------------------------------------------------------------------------------------------------------------------------------------------------------------------------------------------------------------------------------------------------------------------------------------------------------------------------------------------------------------------------------------------------------------------------|--------------|---------------|--------------------------------------|---------------------------|-----------------------------------------------------|
| (The<br>Hole<br>Story)                                                                                                                                                                                                                                                                                                                                                                                                                                                                                                                                                                                                                                                                                                                                                                                                                                                                                                                                                   |              |               | CONSTRUCTION TYPE                    | Plank                     |                                                     |
|                                                                                                                                                                                                                                                                                                                                                                                                                                                                                                                                                                                                                                                                                                                                                                                                                                                                                                                                                                          | 800.237.3820 | mcnichols.com | SERIES NAME                          | GRIP STRUT®               | NOT TO SCALE                                        |
|                                                                                                                                                                                                                                                                                                                                                                                                                                                                                                                                                                                                                                                                                                                                                                                                                                                                                                                                                                          |              |               | PRIMARY MATERIAL                     | Galvanized Steel          |                                                     |
| Drawing is for visual and conceptual purposes, is not to scale, and is based on<br>nominal manufacturing data subject to standard production tolerances.<br><b>McNICHOLS CO.</b> does not provide engineering services of any kind. Technical<br>information provided is for evaluation by technically skilled persons only, with<br>any use thereof to be at their independent discretion and risk. <b>McNICHOLS CO.</b><br>shall have no responsibility or liability for results obtained or damages resulting<br>from improper evaluation or use. <b>McNICHOLS CO.</b> makes no representation or<br>warranty of any kind, express or implied, at law or in equity, regarding drawing<br>including with respect to merchantability, fitness for any particular use or<br>purpose, or design. All other representations or warranties are hereby<br>disclaimed. This document and other related documents are subject to<br><b>McNICHOLS CO.</b> Terms and Conditions. |              |               | SURFACE PROFILE                      | 8-Diamond (18-3/4" Width) | Item Number 24081512                                |
|                                                                                                                                                                                                                                                                                                                                                                                                                                                                                                                                                                                                                                                                                                                                                                                                                                                                                                                                                                          |              |               | PRODUCT SURFACE                      | Serrated                  | Revision Date 08.05.2021                            |
|                                                                                                                                                                                                                                                                                                                                                                                                                                                                                                                                                                                                                                                                                                                                                                                                                                                                                                                                                                          |              |               | PERCENT OPEN AREA                    | 48%                       |                                                     |
|                                                                                                                                                                                                                                                                                                                                                                                                                                                                                                                                                                                                                                                                                                                                                                                                                                                                                                                                                                          |              |               | A GAUGE/THICKNESS                    | 12 Gauge (.1084" Thick)   | Page Number 1 of 1                                  |
|                                                                                                                                                                                                                                                                                                                                                                                                                                                                                                                                                                                                                                                                                                                                                                                                                                                                                                                                                                          |              |               | <b>B</b> SURFACE WIDTH               | 18-3/4"                   |                                                     |
|                                                                                                                                                                                                                                                                                                                                                                                                                                                                                                                                                                                                                                                                                                                                                                                                                                                                                                                                                                          |              |               | C CHANNEL DEPTH                      | 1-1/2"                    |                                                     |
|                                                                                                                                                                                                                                                                                                                                                                                                                                                                                                                                                                                                                                                                                                                                                                                                                                                                                                                                                                          |              |               | <b>D</b> CHANNEL FLANGE WIDTH        | 7/8"                      |                                                     |
|                                                                                                                                                                                                                                                                                                                                                                                                                                                                                                                                                                                                                                                                                                                                                                                                                                                                                                                                                                          |              |               |                                      |                           | All Rights Reserved.                                |
|                                                                                                                                                                                                                                                                                                                                                                                                                                                                                                                                                                                                                                                                                                                                                                                                                                                                                                                                                                          |              |               |                                      |                           |                                                     |
|                                                                                                                                                                                                                                                                                                                                                                                                                                                                                                                                                                                                                                                                                                                                                                                                                                                                                                                                                                          |              |               |                                      |                           | © 2021 <b>McNICHOLS CO.</b><br>All Rights Reserved. |