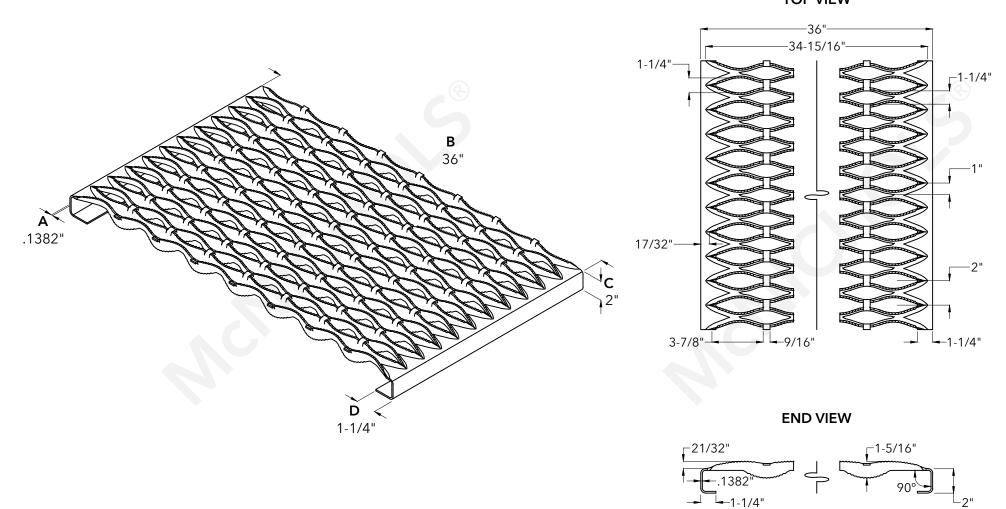

2"

| The                                                                                                                                                                                                                                                                                                                                                                                                                                                                                                              | McNICHOLS®   |               | McNICHOLS® PLANK GRATING                                                                 |                                             | DRAWING                                             |
|------------------------------------------------------------------------------------------------------------------------------------------------------------------------------------------------------------------------------------------------------------------------------------------------------------------------------------------------------------------------------------------------------------------------------------------------------------------------------------------------------------------|--------------|---------------|------------------------------------------------------------------------------------------|---------------------------------------------|-----------------------------------------------------|
| (The<br>Hole<br>Story)                                                                                                                                                                                                                                                                                                                                                                                                                                                                                           | 800.237.3820 | mcnichols.com | CONSTRUCTION TYPE<br>SERIES NAME                                                         | Heavy-Duty Plank<br>GRIP STRUT <sup>®</sup> | NOT TO SCALE                                        |
| Drawing is for visual and conceptual purposes, is not to scale, and is based on<br>nominal manufacturing data subject to standard production tolerances.<br><b>McNICHOLS CO.</b> does not provide engineering services of any kind. Technical<br>information provided is for evaluation by technically skilled persons only, with<br>any use thereof to be at their independent discretion and risk. <b>McNICHOLS CO.</b><br>shall have no responsibility or liability for results obtained or damages resulting |              |               | PRIMARY MATERIAL<br>SURFACE PROFILE                                                      | Galvanized Steel<br>8-Diamond (36" Width)   | Item Number 24H82010                                |
|                                                                                                                                                                                                                                                                                                                                                                                                                                                                                                                  |              |               | PRODUCT SURFACE                                                                          | Serrated                                    | Revision Date 08.24.2021                            |
|                                                                                                                                                                                                                                                                                                                                                                                                                                                                                                                  |              |               | PERCENT OPEN AREA<br>A GAUGE/THICKNESS                                                   | 47%<br>10 Gauge (.1382" Thick)              | Page Number 1 of 1                                  |
| from improper evaluation or use. <b>McNICHOLS CO.</b> makes no representation or warranty of any kind, express or implied, at law or in equity, regarding drawing including with respect to merchantability, fitness for any particular use or purpose, or design. All other representations or warranties are hereby                                                                                                                                                                                            |              |               | <ul><li>B SURFACE WIDTH</li><li>C CHANNEL DEPTH</li><li>D CHANNEL FLANGE WIDTH</li></ul> | 36"<br>2"<br>1-1/4"                         | © 2021 <b>McNICHOLS CO.</b><br>All Rights Reserved. |
| disclaimed. This document and other related documents are subject to <b>McNICHOLS CO.</b> Terms and Conditions.                                                                                                                                                                                                                                                                                                                                                                                                  |              |               |                                                                                          |                                             |                                                     |