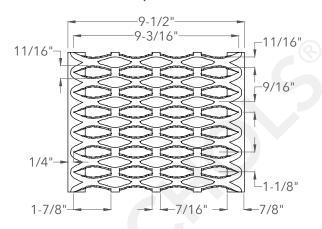

# **Plank Grating**

| ICNICHOLS® STAIR TREADS                                                                   |                                                                                                                                                                                          |
|-------------------------------------------------------------------------------------------|------------------------------------------------------------------------------------------------------------------------------------------------------------------------------------------|
| Plank Grating                                                                             | Г                                                                                                                                                                                        |
| Plank - GRIP STRUT®                                                                       |                                                                                                                                                                                          |
| Carbon Steel                                                                              |                                                                                                                                                                                          |
| 14 Gauge (.0747" Thick)                                                                   |                                                                                                                                                                                          |
| 4-Diamond (9-1/2" Width) GRIP STRUT® Plank                                                |                                                                                                                                                                                          |
| 9-1/2"                                                                                    |                                                                                                                                                                                          |
| 1-1/2"                                                                                    |                                                                                                                                                                                          |
| Serrated                                                                                  |                                                                                                                                                                                          |
| 45%                                                                                       |                                                                                                                                                                                          |
| CP-PG-415 Plank Grating Stair Tread Carrier Plates - Pair (1-3/16" Height x 9-1/4" Width) |                                                                                                                                                                                          |
|                                                                                           | Plank - GRIP STRUT® Carbon Steel 14 Gauge (.0747" Thick) 4-Diamond (9-1/2" Width) GRIP STRUT® Plank 9-1/2" 1-1/2" Serrated 45% CP-PG-415 Plank Grating Stair Tread Carrier Plates - Pair |