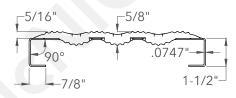

| ICNICHOLS® STAIR TREADS                                                                   |                                                                                                                                                                                          |
|-------------------------------------------------------------------------------------------|------------------------------------------------------------------------------------------------------------------------------------------------------------------------------------------|
| Plank Grating                                                                             | Г                                                                                                                                                                                        |
| Plank - GRIP STRUT®                                                                       |                                                                                                                                                                                          |
| Carbon Steel                                                                              |                                                                                                                                                                                          |
| 14 Gauge (.0747" Thick)                                                                   |                                                                                                                                                                                          |
| 4-Diamond (9-1/2" Width) GRIP STRUT® Plank                                                |                                                                                                                                                                                          |
| 9-1/2"                                                                                    |                                                                                                                                                                                          |
| 1-1/2"                                                                                    |                                                                                                                                                                                          |
| Serrated                                                                                  |                                                                                                                                                                                          |
| 45%                                                                                       |                                                                                                                                                                                          |
| CP-PG-415 Plank Grating Stair Tread Carrier Plates - Pair (1-3/16" Height x 9-1/4" Width) |                                                                                                                                                                                          |
|                                                                                           | Plank - GRIP STRUT® Carbon Steel 14 Gauge (.0747" Thick) 4-Diamond (9-1/2" Width) GRIP STRUT® Plank 9-1/2" 1-1/2" Serrated 45% CP-PG-415 Plank Grating Stair Tread Carrier Plates - Pair |