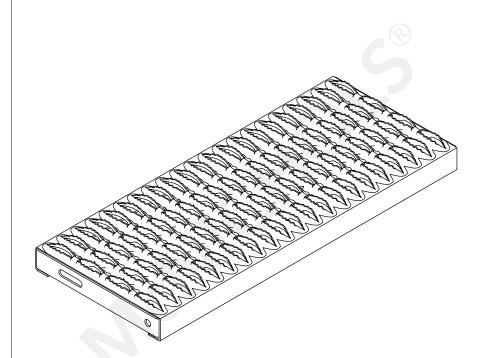

# **Plank Grating**

| ICNICHOLS® STAIR TREADS                                                                   |                                                                                                                                                                                          |
|-------------------------------------------------------------------------------------------|------------------------------------------------------------------------------------------------------------------------------------------------------------------------------------------|
| Plank Grating                                                                             | Г                                                                                                                                                                                        |
| Plank - GRIP STRUT®                                                                       |                                                                                                                                                                                          |
| Carbon Steel                                                                              |                                                                                                                                                                                          |
| 14 Gauge (.0747" Thick)                                                                   |                                                                                                                                                                                          |
| 4-Diamond (9-1/2" Width) GRIP STRUT® Plank                                                |                                                                                                                                                                                          |
| 9-1/2"                                                                                    |                                                                                                                                                                                          |
| 1-1/2"                                                                                    |                                                                                                                                                                                          |
| Serrated                                                                                  |                                                                                                                                                                                          |
| 45%                                                                                       |                                                                                                                                                                                          |
| CP-PG-415 Plank Grating Stair Tread Carrier Plates - Pair (1-3/16" Height x 9-1/4" Width) |                                                                                                                                                                                          |
|                                                                                           | Plank - GRIP STRUT® Carbon Steel 14 Gauge (.0747" Thick) 4-Diamond (9-1/2" Width) GRIP STRUT® Plank 9-1/2" 1-1/2" Serrated 45% CP-PG-415 Plank Grating Stair Tread Carrier Plates - Pair |