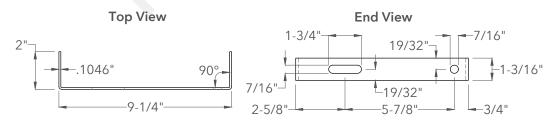

### **Top View**

#### **End View**

## **Carrier Plate**

| ICNICHOLS® STAIR TREADS                                                                   |                                                                                                                                                                                          |
|-------------------------------------------------------------------------------------------|------------------------------------------------------------------------------------------------------------------------------------------------------------------------------------------|
| Plank Grating                                                                             | Г                                                                                                                                                                                        |
| Plank - GRIP STRUT®                                                                       |                                                                                                                                                                                          |
| Carbon Steel                                                                              |                                                                                                                                                                                          |
| 14 Gauge (.0747" Thick)                                                                   |                                                                                                                                                                                          |
| 4-Diamond (9-1/2" Width) GRIP STRUT® Plank                                                |                                                                                                                                                                                          |
| 9-1/2"                                                                                    |                                                                                                                                                                                          |
| 1-1/2"                                                                                    |                                                                                                                                                                                          |
| Serrated                                                                                  |                                                                                                                                                                                          |
| 45%                                                                                       |                                                                                                                                                                                          |
| CP-PG-415 Plank Grating Stair Tread Carrier Plates - Pair (1-3/16" Height x 9-1/4" Width) |                                                                                                                                                                                          |
|                                                                                           | Plank - GRIP STRUT® Carbon Steel 14 Gauge (.0747" Thick) 4-Diamond (9-1/2" Width) GRIP STRUT® Plank 9-1/2" 1-1/2" Serrated 45% CP-PG-415 Plank Grating Stair Tread Carrier Plates - Pair |