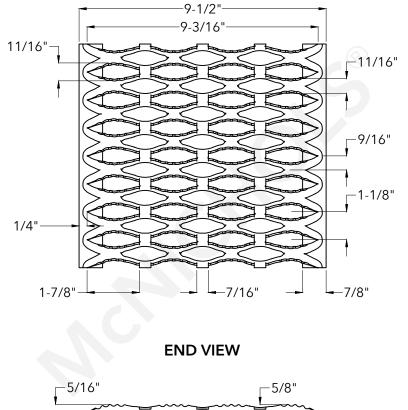

|                                                                                                                                                                                                                                                                                                                                                                                                                                     | ® McNICH                                                                  | McNICHOLS® PLANK GRATING                         |                                                     |
|-------------------------------------------------------------------------------------------------------------------------------------------------------------------------------------------------------------------------------------------------------------------------------------------------------------------------------------------------------------------------------------------------------------------------------------|---------------------------------------------------------------------------|--------------------------------------------------|-----------------------------------------------------|
| The<br>Hole<br>Story<br>800.237.3820 mcnichols.com                                                                                                                                                                                                                                                                                                                                                                                  | CONSTRUCTION TYPE<br>SERIES NAME                                          | Plank<br>GRIP STRUT®                             | NOT TO SCALE                                        |
| Drawing is for visual and conceptual purposes, is not to scale, and is base<br>nominal manufacturing data subject to standard production tolerar<br><b>McNICHOLS CO.</b> does not provide engineering services of any kind. Tech                                                                                                                                                                                                    | ces. SURFACE PROFILE<br>nical PRODUCT SURFACE                             | Aluminum<br>4-Diamond (9-1/2" Width)<br>Serrated | Item Number 27042010<br>Revision Date 08.05.2021    |
| information provided is for evaluation by technically skilled persons only,<br>any use thereof to be at their independent discretion and risk. <b>McNICHOLS</b><br>shall have no responsibility or liability for results obtained or damages resu                                                                                                                                                                                   |                                                                           | 45%<br>.1000" (10 Gauge)<br>9-1/2"               | Page Number 1 of 1                                  |
| from improper evaluation or use. <b>McNICHOLS CO.</b> makes no representation<br>warranty of any kind, express or implied, at law or in equity, regarding dra<br>including with respect to merchantability, fitness for any particular use<br>purpose, or design. All other representations or warranties are he<br>disclaimed. This document and other related documents are subject<br><b>McNICHOLS CO.</b> Terms and Conditions. | ving<br>or<br>eby <b>D</b> CHANNEL DEPTH<br><b>D</b> CHANNEL FLANGE WIDTH | 2"<br>7/8"                                       | © 2021 <b>McNICHOLS CO.</b><br>All Rights Reserved. |