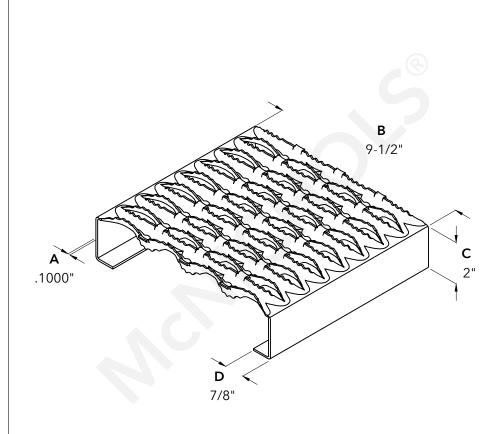

McNICHOLS

TOP VIEW

| <sup>′</sup> ─ <del>-</del> .1000" | 90° - 2" |
|------------------------------------|----------|
|                                    |          |
| 7/8"                               |          |

|                                                                                                                                                                                                                                                                                                                                                                                                                                     | ® McNICH                                                                  | McNICHOLS® PLANK GRATING                         |                                                     |
|-------------------------------------------------------------------------------------------------------------------------------------------------------------------------------------------------------------------------------------------------------------------------------------------------------------------------------------------------------------------------------------------------------------------------------------|---------------------------------------------------------------------------|--------------------------------------------------|-----------------------------------------------------|
| The<br>Hole<br>Story<br>800.237.3820 mcnichols.com                                                                                                                                                                                                                                                                                                                                                                                  | CONSTRUCTION TYPE<br>SERIES NAME                                          | Plank<br>GRIP STRUT®                             | NOT TO SCALE                                        |
| Drawing is for visual and conceptual purposes, is not to scale, and is base<br>nominal manufacturing data subject to standard production tolerar<br><b>McNICHOLS CO.</b> does not provide engineering services of any kind. Tech                                                                                                                                                                                                    | ces. SURFACE PROFILE<br>nical PRODUCT SURFACE                             | Aluminum<br>4-Diamond (9-1/2" Width)<br>Serrated | Item Number 27042010<br>Revision Date 08.05.2021    |
| information provided is for evaluation by technically skilled persons only,<br>any use thereof to be at their independent discretion and risk. <b>McNICHOLS</b><br>shall have no responsibility or liability for results obtained or damages resu                                                                                                                                                                                   |                                                                           | 45%<br>.1000" (10 Gauge)<br>9-1/2"               | Page Number 1 of 1                                  |
| from improper evaluation or use. <b>McNICHOLS CO.</b> makes no representation<br>warranty of any kind, express or implied, at law or in equity, regarding dra<br>including with respect to merchantability, fitness for any particular use<br>purpose, or design. All other representations or warranties are he<br>disclaimed. This document and other related documents are subject<br><b>McNICHOLS CO.</b> Terms and Conditions. | ving<br>or<br>eby <b>D</b> CHANNEL DEPTH<br><b>D</b> CHANNEL FLANGE WIDTH | 2"<br>7/8"                                       | © 2021 <b>McNICHOLS CO.</b><br>All Rights Reserved. |