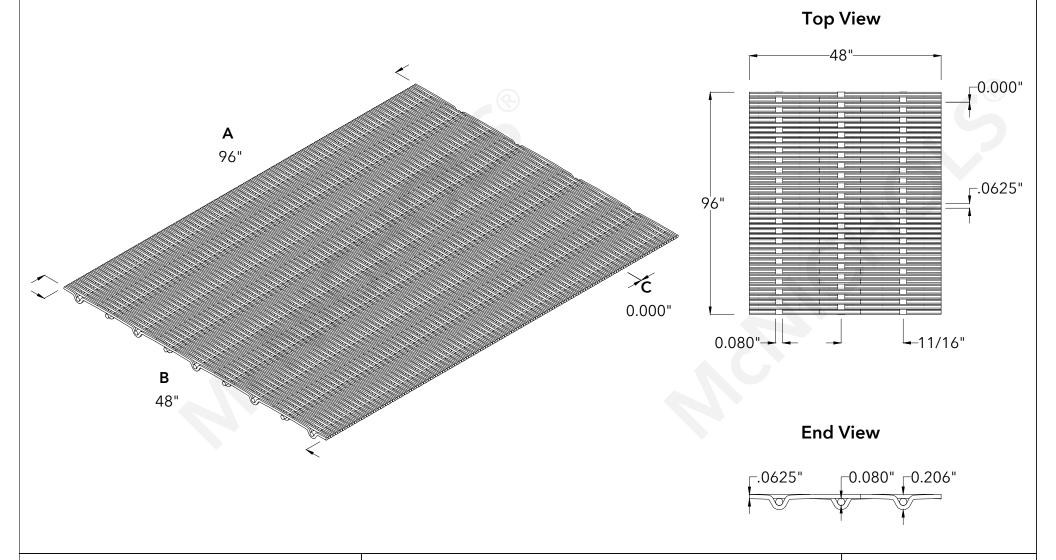

| McNICHOLS® WIRE MESH                                                                                                                                              |                                                                                                      | DRAWING                                                                                                       |
|-------------------------------------------------------------------------------------------------------------------------------------------------------------------|------------------------------------------------------------------------------------------------------|---------------------------------------------------------------------------------------------------------------|
| CONSTRUCTION TYPE<br>SERIES NAME & NUMBER                                                                                                                         | Designer Woven<br>SHIRE™ 2130                                                                        | NOT TO SCALE                                                                                                  |
| WEAVE TYPE PRIMARY MATERIAL PERCENT OPEN AREA WIRE DIAMETER PARALLEL TO LENGTH WIRE DIAMETER PARALLEL TO WIDTH A MAXIMUM LENGTH B MAXIMUM WIDTH C MAXIMUM OPENING | Woven - Flat Top Cladding Weave<br>Stainless Steel<br>0%<br>0.080"<br>0.063"<br>96"<br>48"<br>0.000" | Item Number 3121300048 Revision Date 01.24.2025 Page Number 1 of 1  © 2025 McNICHOLS CO. All Rights Reserved. |