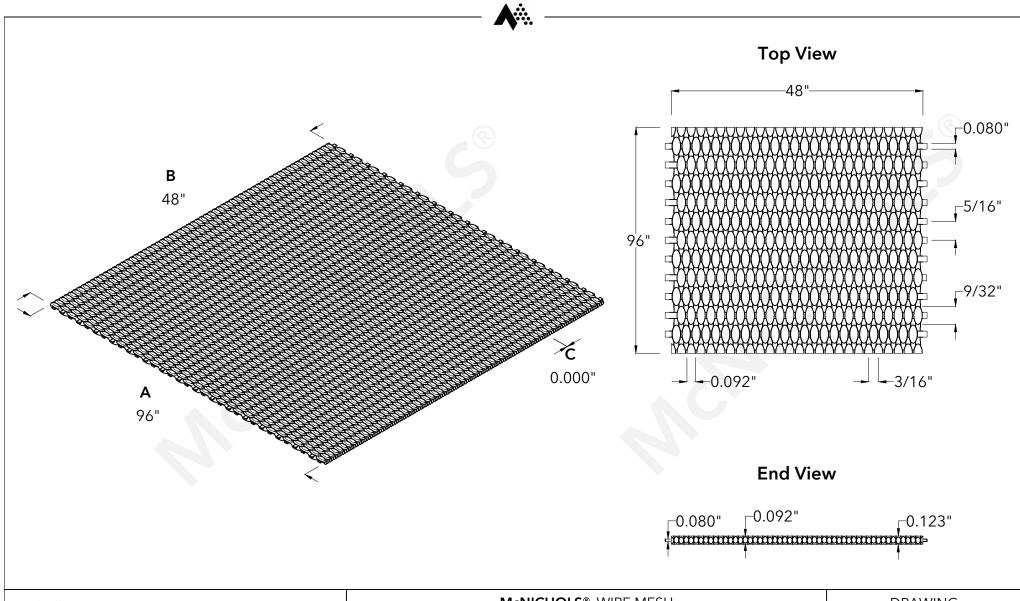

|                                                                                                                                                                                                                                                                                                                                                                                                                                                                                                                                                                                                                                                                                                                                                                                                                                                                                                                                         | 800.237.3820<br>mcnichols.com | McNICHOLS® WIRE MESH                                                                           |                                           | DRAWING                                             |
|-----------------------------------------------------------------------------------------------------------------------------------------------------------------------------------------------------------------------------------------------------------------------------------------------------------------------------------------------------------------------------------------------------------------------------------------------------------------------------------------------------------------------------------------------------------------------------------------------------------------------------------------------------------------------------------------------------------------------------------------------------------------------------------------------------------------------------------------------------------------------------------------------------------------------------------------|-------------------------------|------------------------------------------------------------------------------------------------|-------------------------------------------|-----------------------------------------------------|
|                                                                                                                                                                                                                                                                                                                                                                                                                                                                                                                                                                                                                                                                                                                                                                                                                                                                                                                                         |                               | CONSTRUCTION TYPE<br>SERIES NAME & NUMBER                                                      | Designer Woven<br>SHIRE™ 2132             | NOT TO SCALE                                        |
| Drawing is for visual and conceptual purposes, is not to scale, and is based on nominal manufacturing data subject to standard production tolerances. <b>McNICHOLS CO.</b> does not provide engineering services of any kind. Technical information provided is for evaluation by technically skilled persons only, with any use thereof to be at their independent discretion and risk. <b>McNICHOLS CO.</b> shall have no responsibility or liability for results obtained or damages resulting from improper evaluation or use. <b>McNICHOLS CO.</b> makes no representation or warranty of any kind, express or implied, at law or in equity, regarding drawing including with respect to merchantability, fitness for any particular use or purpose, or design. All other representations or warranties are hereby disclaimed. This document and other related documents are subject to <b>McNICHOLS CO.</b> Terms and Conditions. |                               |                                                                                                | Woven - Cladding Weave<br>Stainless Steel | Item Number 3121320048                              |
|                                                                                                                                                                                                                                                                                                                                                                                                                                                                                                                                                                                                                                                                                                                                                                                                                                                                                                                                         |                               |                                                                                                | 0%                                        | Revision Date 01.15.2025                            |
|                                                                                                                                                                                                                                                                                                                                                                                                                                                                                                                                                                                                                                                                                                                                                                                                                                                                                                                                         |                               | WIRE DIAMETER PARALLEL TO LENGTH<br>WIRE DIAMETER PARALLEL TO WIDTH<br><b>A</b> MAXIMUM LENGTH | 0.092"<br>0.080" Flat Top Wire<br>96"     | Page Number 1 of 1                                  |
|                                                                                                                                                                                                                                                                                                                                                                                                                                                                                                                                                                                                                                                                                                                                                                                                                                                                                                                                         |                               | B MAXIMUM WIDTH<br>C MAXIMUM OPENING                                                           | 48"<br>0.000"                             | © 2025 <b>McNICHOLS CO.</b><br>All Rights Reserved. |