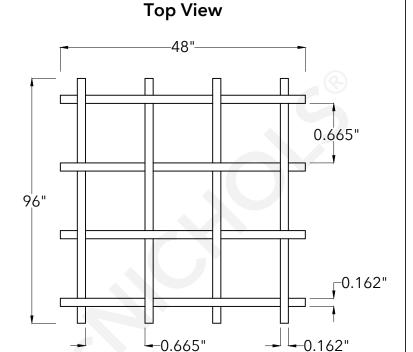

## A 96" C > 0.665"

|                          | McNICHOLS®                                                                                                                      | WIRE MESH                                                         | DRAWING                                                            |
|--------------------------|---------------------------------------------------------------------------------------------------------------------------------|-------------------------------------------------------------------|--------------------------------------------------------------------|
|                          | CONSTRUCTION TYPE<br>SERIES NAME & NUMBER                                                                                       | Designer Woven<br>TECHNA™ 3100                                    | NOT TO SCALE                                                       |
| n<br>s.<br>al<br>h<br>). | WEAVE TYPE PRIMARY MATERIAL PERCENT OPEN AREA WIRE DIAMETER PARALLEL TO LENGTH WIRE DIAMETER PARALLEL TO WIDTH A MAXIMUM LENGTH | Woven - Plain Weave<br>Stainless Steel<br>65%<br>0.162"<br>0.162" | Item Number 3131000048 Revision Date 01.30.2025 Page Number 1 of 1 |
| g<br>r<br>y              | B MAXIMUM WIDTH C MAXIMUM OPENING                                                                                               | 48"<br>0.665"                                                     | © 2025 <b>McNICHOLS CO.</b><br>All Rights Reserved.                |

0.665"