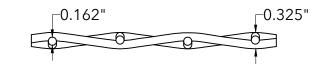

## **End View**

В

800.237.3820 mcnichols.com

Drawing is for visual and conceptual purposes, is not to scale, and is based on nominal manufacturing data subject to standard production tolerances. McNICHOLS CO. does not provide engineering services of any kind. Technical information provided is for evaluation by technically skilled persons only, with any use thereof to be at their independent discretion and risk. McNICHOLS CO. shall have no responsibility or liability for results obtained or damages resulting from improper evaluation or use. McNICHOLS CO. makes no representation or warranty of any kind, express or implied, at law or in equity, regarding drawing including with respect to merchantability, fitness for any particular use or purpose, or design. All other representations or warranties are hereby disclaimed. This document and other related documents are subject to McNICHOLS CO. Terms and Conditions.

|                          | McNICHOLS®                                                                                                                      | WIRE MESH                                                         | DRAWING                                                            |
|--------------------------|---------------------------------------------------------------------------------------------------------------------------------|-------------------------------------------------------------------|--------------------------------------------------------------------|
|                          | CONSTRUCTION TYPE<br>SERIES NAME & NUMBER                                                                                       | Designer Woven<br>TECHNA™ 3100                                    | NOT TO SCALE                                                       |
| n<br>s.<br>al<br>h<br>). | WEAVE TYPE PRIMARY MATERIAL PERCENT OPEN AREA WIRE DIAMETER PARALLEL TO LENGTH WIRE DIAMETER PARALLEL TO WIDTH A MAXIMUM LENGTH | Woven - Plain Weave<br>Stainless Steel<br>65%<br>0.162"<br>0.162" | Item Number 3131000048 Revision Date 01.30.2025 Page Number 1 of 1 |
| g<br>r<br>y              | B MAXIMUM WIDTH C MAXIMUM OPENING                                                                                               | 48"<br>0.665"                                                     | © 2025 <b>McNICHOLS CO.</b><br>All Rights Reserved.                |