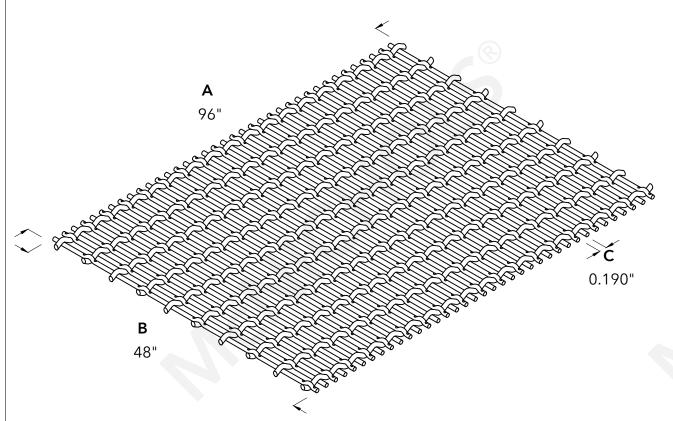

|                    | McNICHOLS®                                                                        | WIRE MESH                                              | DRAWING                                                       |
|--------------------|-----------------------------------------------------------------------------------|--------------------------------------------------------|---------------------------------------------------------------|
|                    | CONSTRUCTION TYPE<br>SERIES NAME & NUMBER                                         | Designer Woven<br>CHATEAU™ 3105                        | NOT TO SCALE                                                  |
| n<br>s.<br>al      | WEAVE TYPE PRIMARY MATERIAL PERCENT OPEN AREA                                     | Woven - Flat Top/Plain Weave<br>Stainless Steel<br>58% | <b>Item Number</b> 3131050048 <b>Revision Date</b> 02.03.2025 |
| g<br>or            | WIRE DIAMETER PARALLEL TO LENGTH WIRE DIAMETER PARALLEL TO WIDTH A MAXIMUM LENGTH | 0.105"<br>0.105"<br>96"                                | Page Number 1 of 1                                            |
| g<br>or<br>oy<br>o | B MAXIMUM WIDTH C MAXIMUM OPENING                                                 | 48"<br>0.190"                                          | © 2025 <b>McNICHOLS CO.</b><br>All Rights Reserved.           |