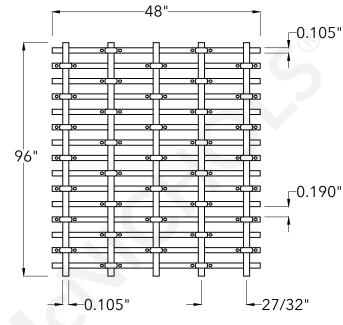

|                    | McNICHOLS®                                                                        | WIRE MESH                                              | DRAWING                                                       |
|--------------------|-----------------------------------------------------------------------------------|--------------------------------------------------------|---------------------------------------------------------------|
|                    | CONSTRUCTION TYPE<br>SERIES NAME & NUMBER                                         | Designer Woven<br>CHATEAU™ 3105                        | NOT TO SCALE                                                  |
| n<br>s.<br>al      | WEAVE TYPE PRIMARY MATERIAL PERCENT OPEN AREA                                     | Woven - Flat Top/Plain Weave<br>Stainless Steel<br>58% | <b>Item Number</b> 3131050048 <b>Revision Date</b> 02.03.2025 |
| g<br>or            | WIRE DIAMETER PARALLEL TO LENGTH WIRE DIAMETER PARALLEL TO WIDTH A MAXIMUM LENGTH | 0.105"<br>0.105"<br>96"                                | Page Number 1 of 1                                            |
| g<br>or<br>oy<br>o | B MAXIMUM WIDTH C MAXIMUM OPENING                                                 | 48"<br>0.190"                                          | © 2025 <b>McNICHOLS CO.</b><br>All Rights Reserved.           |