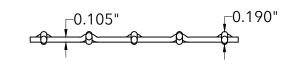

## **End View**

800.237.3820 mcnichols.com

Drawing is for visual and conceptual purposes, is not to scale, and is based on nominal manufacturing data subject to standard production tolerances. McNICHOLS CO. does not provide engineering services of any kind. Technical information provided is for evaluation by technically skilled persons only, with any use thereof to be at their independent discretion and risk. McNICHOLS CO. shall have no responsibility or liability for results obtained or damages resulting from improper evaluation or use. McNICHOLS CO. makes no representation or warranty of any kind, express or implied, at law or in equity, regarding drawing including with respect to merchantability, fitness for any particular use or purpose, or design. All other representations or warranties are hereby disclaimed. This document and other related documents are subject to McNICHOLS CO. Terms and Conditions.

|                    | McNICHOLS®                                                                        | WIRE MESH                                              | DRAWING                                                       |
|--------------------|-----------------------------------------------------------------------------------|--------------------------------------------------------|---------------------------------------------------------------|
|                    | CONSTRUCTION TYPE<br>SERIES NAME & NUMBER                                         | Designer Woven<br>CHATEAU™ 3105                        | NOT TO SCALE                                                  |
| n<br>s.<br>al      | WEAVE TYPE PRIMARY MATERIAL PERCENT OPEN AREA                                     | Woven - Flat Top/Plain Weave<br>Stainless Steel<br>58% | <b>Item Number</b> 3131050048 <b>Revision Date</b> 02.03.2025 |
| g<br>or            | WIRE DIAMETER PARALLEL TO LENGTH WIRE DIAMETER PARALLEL TO WIDTH A MAXIMUM LENGTH | 0.105"<br>0.105"<br>96"                                | Page Number 1 of 1                                            |
| g<br>or<br>oy<br>o | B MAXIMUM WIDTH C MAXIMUM OPENING                                                 | 48"<br>0.190"                                          | © 2025 <b>McNICHOLS CO.</b><br>All Rights Reserved.           |