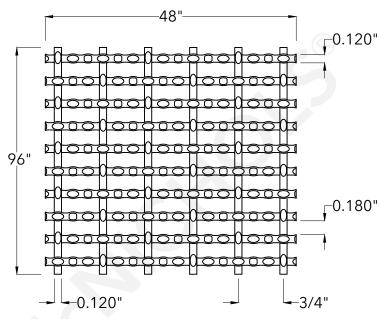

|                                 | McNICHOLS® WIRE MESH                                                                                                                            |                                                                                                     | DRAWING                                             |
|---------------------------------|-------------------------------------------------------------------------------------------------------------------------------------------------|-----------------------------------------------------------------------------------------------------|-----------------------------------------------------|
|                                 | CONSTRUCTION TYPE<br>SERIES NAME & NUMBER                                                                                                       | Designer Woven<br>CHATEAU™ 3115                                                                     | NOT TO SCALE                                        |
| on<br>s. al<br>h<br><b>D.</b> g | WEAVE TYPE PRIMARY MATERIAL PERCENT OPEN AREA WIRE DIAMETER PARALLEL TO LENGTH WIRE DIAMETER PARALLEL TO WIDTH A MAXIMUM LENGTH B MAXIMUM WIDTH | Woven - Modified Intercrimp/Plain Weave<br>Stainless Steel<br>56%<br>0.120"<br>0.120"<br>96"<br>48" | Revision Date 02.05.2025 Page Number 1 of 1         |
| or<br>y<br>o                    | C MAXIMUM OPENING                                                                                                                               | 0.180"                                                                                              | © 2025 <b>McNICHOLS CO.</b><br>All Rights Reserved. |