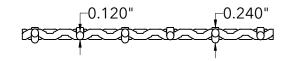

## **End View**

800.237.3820 mcnichols.com

Drawing is for visual and conceptual purposes, is not to scale, and is based on nominal manufacturing data subject to standard production tolerances. McNICHOLS CO. does not provide engineering services of any kind. Technical information provided is for evaluation by technically skilled persons only, with any use thereof to be at their independent discretion and risk. McNICHOLS CO. shall have no responsibility or liability for results obtained or damages resulting from improper evaluation or use. McNICHOLS CO. makes no representation or warranty of any kind, express or implied, at law or in equity, regarding drawing including with respect to merchantability, fitness for any particular use or purpose, or design. All other representations or warranties are hereby disclaimed. This document and other related documents are subject to McNICHOLS CO. Terms and Conditions.

|                                 | McNICHOLS® WIRE MESH                                                                                                                            |                                                                                                     | DRAWING                                             |
|---------------------------------|-------------------------------------------------------------------------------------------------------------------------------------------------|-----------------------------------------------------------------------------------------------------|-----------------------------------------------------|
|                                 | CONSTRUCTION TYPE<br>SERIES NAME & NUMBER                                                                                                       | Designer Woven<br>CHATEAU™ 3115                                                                     | NOT TO SCALE                                        |
| on<br>s. al<br>h<br><b>D.</b> g | WEAVE TYPE PRIMARY MATERIAL PERCENT OPEN AREA WIRE DIAMETER PARALLEL TO LENGTH WIRE DIAMETER PARALLEL TO WIDTH A MAXIMUM LENGTH B MAXIMUM WIDTH | Woven - Modified Intercrimp/Plain Weave<br>Stainless Steel<br>56%<br>0.120"<br>0.120"<br>96"<br>48" | Revision Date 02.05.2025 Page Number 1 of 1         |
| or<br>y<br>o                    | C MAXIMUM OPENING                                                                                                                               | 0.180"                                                                                              | © 2025 <b>McNICHOLS CO.</b><br>All Rights Reserved. |