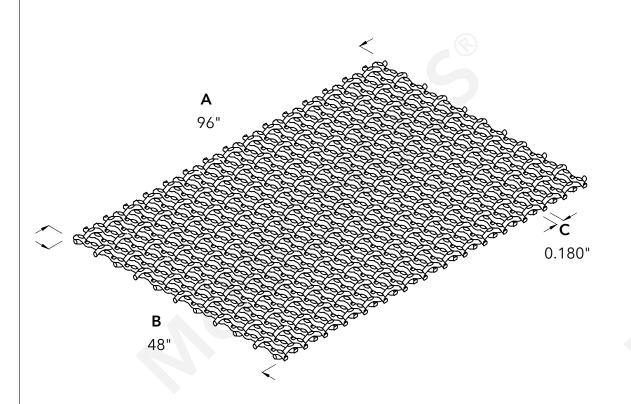

|                                 | McNICHOLS® WIRE MESH                                                                                                                            |                                                                                                     | DRAWING                                             |
|---------------------------------|-------------------------------------------------------------------------------------------------------------------------------------------------|-----------------------------------------------------------------------------------------------------|-----------------------------------------------------|
|                                 | CONSTRUCTION TYPE<br>SERIES NAME & NUMBER                                                                                                       | Designer Woven<br>CHATEAU™ 3115                                                                     | NOT TO SCALE                                        |
| on<br>s. al<br>h<br><b>D.</b> g | WEAVE TYPE PRIMARY MATERIAL PERCENT OPEN AREA WIRE DIAMETER PARALLEL TO LENGTH WIRE DIAMETER PARALLEL TO WIDTH A MAXIMUM LENGTH B MAXIMUM WIDTH | Woven - Modified Intercrimp/Plain Weave<br>Stainless Steel<br>56%<br>0.120"<br>0.120"<br>96"<br>48" | Revision Date 02.05.2025 Page Number 1 of 1         |
| or<br>y<br>o                    | C MAXIMUM OPENING                                                                                                                               | 0.180"                                                                                              | © 2025 <b>McNICHOLS CO.</b><br>All Rights Reserved. |