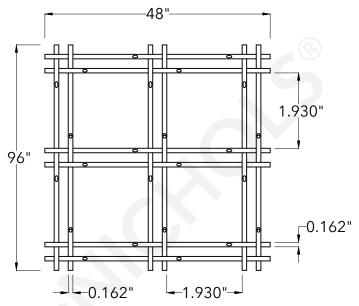

## **Top View**

## **End View**

800.237.3820 mcnichols.com

Drawing is for visual and conceptual purposes, is not to scale, and is based on nominal manufacturing data subject to standard production tolerances. McNICHOLS CO. does not provide engineering services of any kind. Technical information provided is for evaluation by technically skilled persons only, with any use thereof to be at their independent discretion and risk. McNICHOLS CO. shall have no responsibility or liability for results obtained or damages resulting from improper evaluation or use. McNICHOLS CO. makes no representation or warranty of any kind, express or implied, at law or in equity, regarding drawing including with respect to merchantability, fitness for any particular use or purpose, or design. All other representations or warranties are hereby disclaimed. This document and other related documents are subject to McNICHOLS CO. Terms and Conditions.

|                    | McNICHOLS®                                                       | WIRE MESH                                   | DRAWING                                             |
|--------------------|------------------------------------------------------------------|---------------------------------------------|-----------------------------------------------------|
|                    | CONSTRUCTION TYPE<br>SERIES NAME & NUMBER                        | Designer Woven<br>TECHNA™ 3155              | NOT TO SCALE                                        |
| n<br>s.            | WEAVE TYPE<br>PRIMARY MATERIAL                                   | Woven - Lock Crimp Weave<br>Stainless Steel | Item Number 3131550048                              |
| al<br>:h           | PERCENT OPEN AREA                                                | 75%                                         | Revision Date 01.30.2025                            |
| <b>).</b><br>g     | WIRE DIAMETER PARALLEL TO LENGTH WIRE DIAMETER PARALLEL TO WIDTH | 0.162"<br>0.162"                            | Page Number 1 of 1                                  |
| or<br>g<br>or<br>y | A MAXIMUM LENGTH B MAXIMUM WIDTH C MAXIMUM OPENING               | 96"<br>48"<br>1.930"                        | © 2025 <b>McNICHOLS CO.</b><br>All Rights Reserved. |
| U                  |                                                                  |                                             | _                                                   |