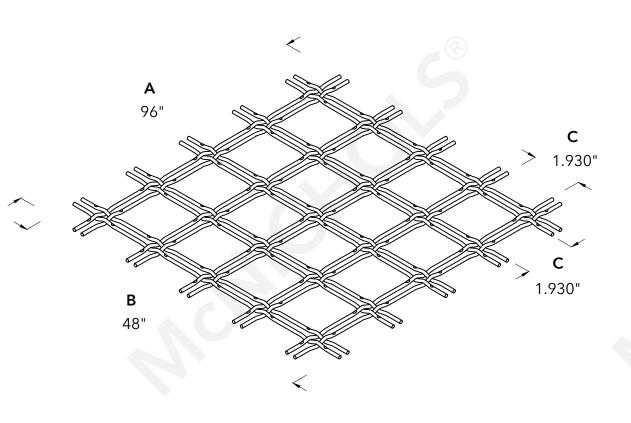

|                    | McNICHOLS®                                                       | WIRE MESH                                   | DRAWING                                             |
|--------------------|------------------------------------------------------------------|---------------------------------------------|-----------------------------------------------------|
|                    | CONSTRUCTION TYPE<br>SERIES NAME & NUMBER                        | Designer Woven<br>TECHNA™ 3155              | NOT TO SCALE                                        |
| n<br>s.            | WEAVE TYPE<br>PRIMARY MATERIAL                                   | Woven - Lock Crimp Weave<br>Stainless Steel | Item Number 3131550048                              |
| al<br>:h           | PERCENT OPEN AREA                                                | 75%                                         | Revision Date 01.30.2025                            |
| <b>).</b><br>g     | WIRE DIAMETER PARALLEL TO LENGTH WIRE DIAMETER PARALLEL TO WIDTH | 0.162"<br>0.162"                            | Page Number 1 of 1                                  |
| or<br>g<br>or<br>y | A MAXIMUM LENGTH B MAXIMUM WIDTH C MAXIMUM OPENING               | 96"<br>48"<br>1.930"                        | © 2025 <b>McNICHOLS CO.</b><br>All Rights Reserved. |
| U                  |                                                                  |                                             | _                                                   |