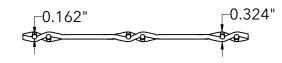

|                    | McNICHOLS®                                                       | WIRE MESH                                   | DRAWING                                             |
|--------------------|------------------------------------------------------------------|---------------------------------------------|-----------------------------------------------------|
|                    | CONSTRUCTION TYPE<br>SERIES NAME & NUMBER                        | Designer Woven<br>TECHNA™ 3155              | NOT TO SCALE                                        |
| n<br>s.            | WEAVE TYPE<br>PRIMARY MATERIAL                                   | Woven - Lock Crimp Weave<br>Stainless Steel | Item Number 3131550048                              |
| al<br>:h           | PERCENT OPEN AREA                                                | 75%                                         | Revision Date 01.30.2025                            |
| <b>).</b><br>g     | WIRE DIAMETER PARALLEL TO LENGTH WIRE DIAMETER PARALLEL TO WIDTH | 0.162"<br>0.162"                            | Page Number 1 of 1                                  |
| or<br>g<br>or<br>y | A MAXIMUM LENGTH B MAXIMUM WIDTH C MAXIMUM OPENING               | 96"<br>48"<br>1.930"                        | © 2025 <b>McNICHOLS CO.</b><br>All Rights Reserved. |
| U                  |                                                                  |                                             | _                                                   |