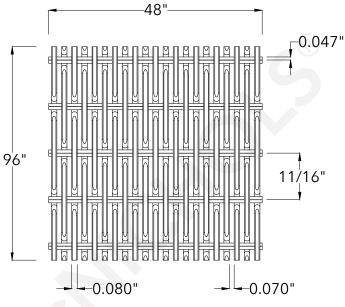

## **End View**

800.237.3820 mcnichols.com

Drawing is for visual and conceptual purposes, is not to scale, and is based on nominal manufacturing data subject to standard production tolerances. McNICHOLS CO. does not provide engineering services of any kind. Technical information provided is for evaluation by technically skilled persons only, with any use thereof to be at their independent discretion and risk. McNICHOLS CO. shall have no responsibility or liability for results obtained or damages resulting from improper evaluation or use. McNICHOLS CO. makes no representation or warranty of any kind, express or implied, at law or in equity, regarding drawing including with respect to merchantability, fitness for any particular use or purpose, or design. All other representations or warranties are hereby disclaimed. This document and other related documents are subject to McNICHOLS CO. Terms and Conditions.

| McNICHOLS                                                           | ® WIRE MESH                                             | DRAWING                                             |
|---------------------------------------------------------------------|---------------------------------------------------------|-----------------------------------------------------|
| CONSTRUCTION TYPE<br>SERIES NAME & NUMBER<br>WEAVE TYPE             | Designer Woven<br>SHIRE™ 4223<br>Woven - Flat Top Weave | NOT TO SCALE  Item Number 3142230048                |
| PRIMARY MATERIAL PERCENT OPEN AREA WIRE DIAMETER PARALLEL TO LENGTH | Stainless Steel<br>41%<br>0.080"                        | Revision Date 01.20.2025                            |
| WIRE DIAMETER PARALLEL TO WIDTH  A MAXIMUM LENGTH                   | 0.047"<br>96"                                           | Page Number 1 of 1                                  |
| B MAXIMUM WIDTH C MAXIMUM OPENING                                   | 48"<br>0.070"                                           | © 2025 <b>McNICHOLS CO.</b><br>All Rights Reserved. |