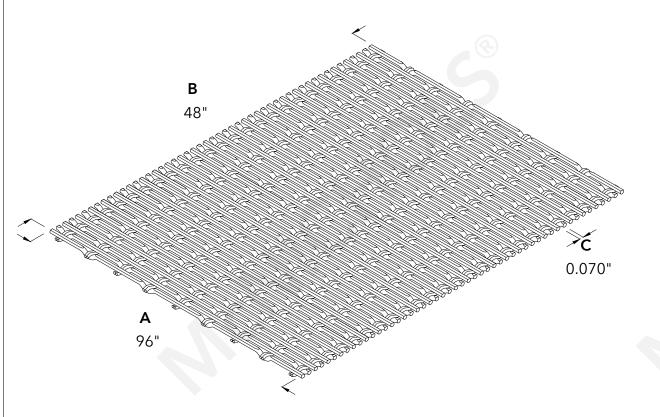

| McNICHOLS                                                           | ® WIRE MESH                                             | DRAWING                                             |
|---------------------------------------------------------------------|---------------------------------------------------------|-----------------------------------------------------|
| CONSTRUCTION TYPE<br>SERIES NAME & NUMBER<br>WEAVE TYPE             | Designer Woven<br>SHIRE™ 4223<br>Woven - Flat Top Weave | NOT TO SCALE  Item Number 3142230048                |
| PRIMARY MATERIAL PERCENT OPEN AREA WIRE DIAMETER PARALLEL TO LENGTH | Stainless Steel<br>41%<br>0.080"                        | Revision Date 01.20.2025                            |
| WIRE DIAMETER PARALLEL TO WIDTH  A MAXIMUM LENGTH                   | 0.047"<br>96"                                           | Page Number 1 of 1                                  |
| B MAXIMUM WIDTH C MAXIMUM OPENING                                   | 48"<br>0.070"                                           | © 2025 <b>McNICHOLS CO.</b><br>All Rights Reserved. |