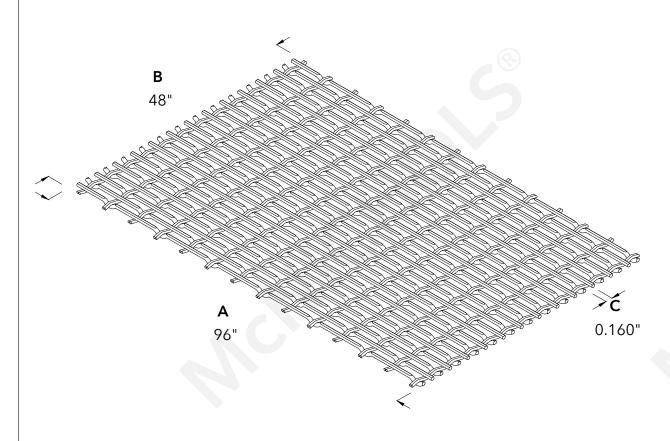

## Top View

| McNICHOLS                                                        | ® WIRE MESH                               | DRAWING                                             |
|------------------------------------------------------------------|-------------------------------------------|-----------------------------------------------------|
| CONSTRUCTION TYPE SERIES NAME & NUMBER WEAVE TYPE                | Designer Woven SHIRE™ 4243                | NOT TO SCALE                                        |
| PRIMARY MATERIAL                                                 | Woven - Flat Top Weave<br>Stainless Steel | Item Number 3142430048                              |
| PERCENT OPEN AREA                                                | 57%                                       | <b>Revision Date</b> 01.14.2025                     |
| WIRE DIAMETER PARALLEL TO LENGTH WIRE DIAMETER PARALLEL TO WIDTH | 0.080"<br>0.047"                          | Page Number 1 of 1                                  |
| A MAXIMUM LENGTH B MAXIMUM WIDTH C MAXIMUM OPENING               | 96"<br>48"<br>0.160"                      | © 2025 <b>McNICHOLS CO.</b><br>All Rights Reserved. |