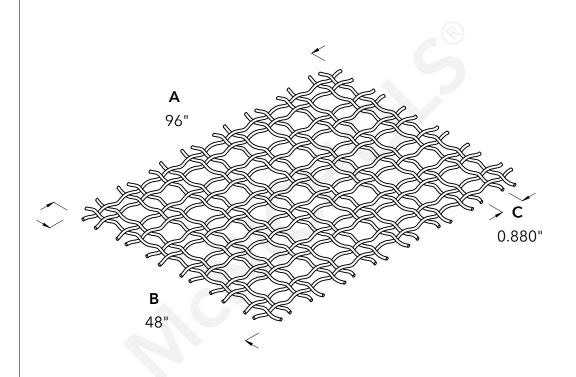

|                                        | McNICHOLS®                                                                                                                                                        | WIRE MESH                                                                                                  | DRAWING                                                                                                       |
|----------------------------------------|-------------------------------------------------------------------------------------------------------------------------------------------------------------------|------------------------------------------------------------------------------------------------------------|---------------------------------------------------------------------------------------------------------------|
|                                        | CONSTRUCTION TYPE<br>SERIES NAME & NUMBER                                                                                                                         | Designer Woven<br>HALO™ 4474                                                                               | NOT TO SCALE                                                                                                  |
| on<br>s.<br>al<br>th<br><b>).</b><br>g | WEAVE TYPE PRIMARY MATERIAL PERCENT OPEN AREA WIRE DIAMETER PARALLEL TO LENGTH WIRE DIAMETER PARALLEL TO WIDTH A MAXIMUM LENGTH B MAXIMUM WIDTH C MAXIMUM OPENING | Woven - Helical (Spiral) Crimp Weave<br>Stainless Steel<br>74%<br>0.105"<br>0.105"<br>96"<br>48"<br>0.880" | Item Number 3144740048 Revision Date 01.24.2025 Page Number 1 of 1  © 2025 McNICHOLS CO. All Rights Reserved. |