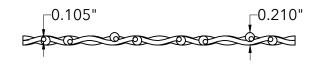

## **End View**

800.237.3820 mcnichols.com

Drawing is for visual and conceptual purposes, is not to scale, and is based on nominal manufacturing data subject to standard production tolerances. McNICHOLS CO. does not provide engineering services of any kind. Technical information provided is for evaluation by technically skilled persons only, with any use thereof to be at their independent discretion and risk. McNICHOLS CO. shall have no responsibility or liability for results obtained or damages resulting from improper evaluation or use. McNICHOLS CO. makes no representation or warranty of any kind, express or implied, at law or in equity, regarding drawing including with respect to merchantability, fitness for any particular use or purpose, or design. All other representations or warranties are hereby disclaimed. This document and other related documents are subject to McNICHOLS CO. Terms and Conditions.

|                                        | McNICHOLS®                                                                                                                                                        | WIRE MESH                                                                                                  | DRAWING                                                                                                       |
|----------------------------------------|-------------------------------------------------------------------------------------------------------------------------------------------------------------------|------------------------------------------------------------------------------------------------------------|---------------------------------------------------------------------------------------------------------------|
|                                        | CONSTRUCTION TYPE<br>SERIES NAME & NUMBER                                                                                                                         | Designer Woven<br>HALO™ 4474                                                                               | NOT TO SCALE                                                                                                  |
| on<br>s.<br>al<br>th<br><b>).</b><br>g | WEAVE TYPE PRIMARY MATERIAL PERCENT OPEN AREA WIRE DIAMETER PARALLEL TO LENGTH WIRE DIAMETER PARALLEL TO WIDTH A MAXIMUM LENGTH B MAXIMUM WIDTH C MAXIMUM OPENING | Woven - Helical (Spiral) Crimp Weave<br>Stainless Steel<br>74%<br>0.105"<br>0.105"<br>96"<br>48"<br>0.880" | Item Number 3144740048 Revision Date 01.24.2025 Page Number 1 of 1  © 2025 McNICHOLS CO. All Rights Reserved. |