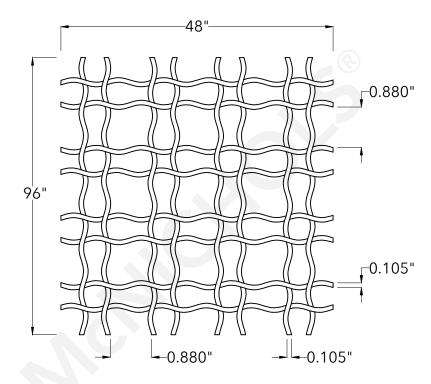

## **Top View**

|                                        | McNICHOLS®                                                                                                                                                        | WIRE MESH                                                                                                  | DRAWING                                                                                                       |
|----------------------------------------|-------------------------------------------------------------------------------------------------------------------------------------------------------------------|------------------------------------------------------------------------------------------------------------|---------------------------------------------------------------------------------------------------------------|
|                                        | CONSTRUCTION TYPE<br>SERIES NAME & NUMBER                                                                                                                         | Designer Woven<br>HALO™ 4474                                                                               | NOT TO SCALE                                                                                                  |
| on<br>s.<br>al<br>th<br><b>).</b><br>g | WEAVE TYPE PRIMARY MATERIAL PERCENT OPEN AREA WIRE DIAMETER PARALLEL TO LENGTH WIRE DIAMETER PARALLEL TO WIDTH A MAXIMUM LENGTH B MAXIMUM WIDTH C MAXIMUM OPENING | Woven - Helical (Spiral) Crimp Weave<br>Stainless Steel<br>74%<br>0.105"<br>0.105"<br>96"<br>48"<br>0.880" | Item Number 3144740048 Revision Date 01.24.2025 Page Number 1 of 1  © 2025 McNICHOLS CO. All Rights Reserved. |