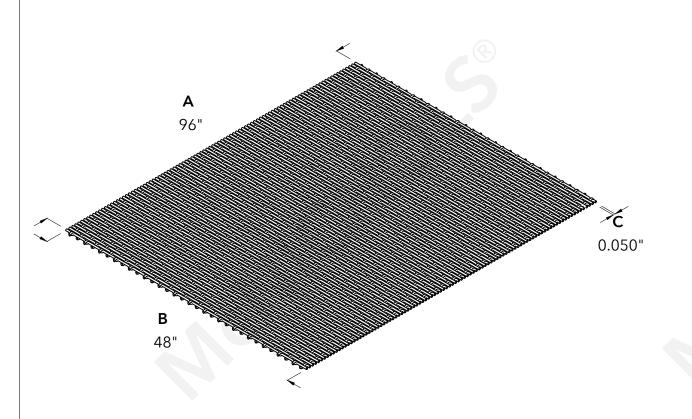

disclaimed. This document and other related documents are subject to

| McNICHOLS                                                        | ® WIRE MESH                                     | DRAWING                                             |
|------------------------------------------------------------------|-------------------------------------------------|-----------------------------------------------------|
| CONSTRUCTION TYPE<br>SERIES NAME & NUMBER                        | Designer Woven<br>SHIRE™ 8140                   | NOT TO SCALE                                        |
| WEAVE TYPE PRIMARY MATERIAL                                      | Woven - Flat Top Plain Weave<br>Stainless Steel | Item Number 3181400048                              |
| PERCENT OPEN AREA                                                | 40%                                             | Revision Date 01.14.2025                            |
| WIRE DIAMETER PARALLEL TO LENGTH WIRE DIAMETER PARALLEL TO WIDTH | 0.035"<br>0.035"                                | Page Number 1 of 1                                  |
| A MAXIMUM LENGTH B MAXIMUM WIDTH C MAXIMUM OPENING               | 96"<br>48"<br>0.050"                            | © 2025 <b>McNICHOLS CO.</b><br>All Rights Reserved. |