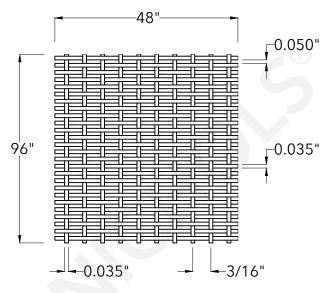

## **Top View**

## **End View**

McNICHOLS CO. Terms and Conditions.

800.237.3820 mcnichols.com

Drawing is for visual and conceptual purposes, is not to scale, and is based on nominal manufacturing data subject to standard production tolerances. McNICHOLS CO. does not provide engineering services of any kind. Technical information provided is for evaluation by technically skilled persons only, with any use thereof to be at their independent discretion and risk. McNICHOLS CO. shall have no responsibility or liability for results obtained or damages resulting from improper evaluation or use. McNICHOLS CO. makes no representation or warranty of any kind, express or implied, at law or in equity, regarding drawing including with respect to merchantability, fitness for any particular use or purpose, or design. All other representations or warranties are hereby

disclaimed. This document and other related documents are subject to

| McNICHOLS                                                        | ® WIRE MESH                                     | DRAWING                                             |
|------------------------------------------------------------------|-------------------------------------------------|-----------------------------------------------------|
| CONSTRUCTION TYPE<br>SERIES NAME & NUMBER                        | Designer Woven<br>SHIRE™ 8140                   | NOT TO SCALE                                        |
| WEAVE TYPE PRIMARY MATERIAL                                      | Woven - Flat Top Plain Weave<br>Stainless Steel | Item Number 3181400048                              |
| PERCENT OPEN AREA                                                | 40%                                             | Revision Date 01.14.2025                            |
| WIRE DIAMETER PARALLEL TO LENGTH WIRE DIAMETER PARALLEL TO WIDTH | 0.035"<br>0.035"                                | Page Number 1 of 1                                  |
| A MAXIMUM LENGTH B MAXIMUM WIDTH C MAXIMUM OPENING               | 96"<br>48"<br>0.050"                            | © 2025 <b>McNICHOLS CO.</b><br>All Rights Reserved. |