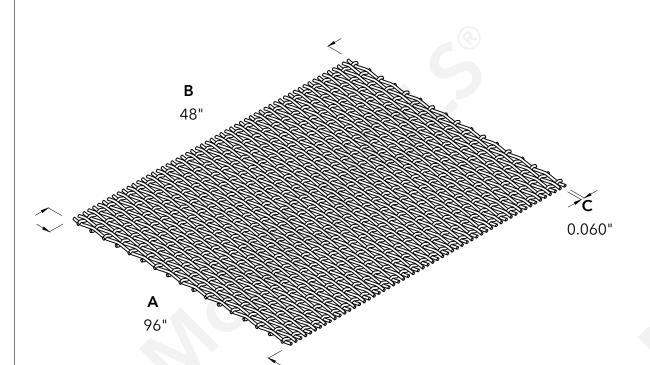

|                    | McNICHOLS                                                        | WIRE MESH                              | DRAWING                                             |
|--------------------|------------------------------------------------------------------|----------------------------------------|-----------------------------------------------------|
|                    | CONSTRUCTION TYPE<br>SERIES NAME & NUMBER                        | Designer Woven<br>SHIRE™ 8141          | NOT TO SCALE                                        |
| n<br>s.            | WEAVE TYPE PRIMARY MATERIAL                                      | Woven - Plain Weave<br>Stainless Steel | <b>Item Number</b> 3181410048                       |
| al<br>h            | PERCENT OPEN AREA                                                | 38%                                    | Revision Date 01.15.2025                            |
| <b>)</b> .         | WIRE DIAMETER PARALLEL TO LENGTH WIRE DIAMETER PARALLEL TO WIDTH | 0.054"<br>0.054"                       | Page Number 1 of 1                                  |
| or<br>g<br>or<br>y | A MAXIMUM LENGTH B MAXIMUM WIDTH C MAXIMUM OPENING               | 96"<br>48"<br>0.060"                   | © 2025 <b>McNICHOLS CO.</b><br>All Rights Reserved. |
|                    |                                                                  |                                        |                                                     |