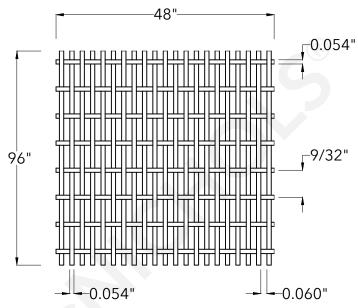

## **Top View**

|                    | McNICHOLS                                                        | WIRE MESH                              | DRAWING                                             |
|--------------------|------------------------------------------------------------------|----------------------------------------|-----------------------------------------------------|
|                    | CONSTRUCTION TYPE<br>SERIES NAME & NUMBER                        | Designer Woven<br>SHIRE™ 8141          | NOT TO SCALE                                        |
| n<br>s.            | WEAVE TYPE PRIMARY MATERIAL                                      | Woven - Plain Weave<br>Stainless Steel | <b>Item Number</b> 3181410048                       |
| al<br>h            | PERCENT OPEN AREA                                                | 38%                                    | Revision Date 01.15.2025                            |
| <b>)</b> .         | WIRE DIAMETER PARALLEL TO LENGTH WIRE DIAMETER PARALLEL TO WIDTH | 0.054"<br>0.054"                       | Page Number 1 of 1                                  |
| or<br>g<br>or<br>y | A MAXIMUM LENGTH B MAXIMUM WIDTH C MAXIMUM OPENING               | 96"<br>48"<br>0.060"                   | © 2025 <b>McNICHOLS CO.</b><br>All Rights Reserved. |
|                    |                                                                  |                                        |                                                     |