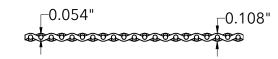

## **End View**

800.237.3820 mcnichols.com

Drawing is for visual and conceptual purposes, is not to scale, and is based on nominal manufacturing data subject to standard production tolerances. McNICHOLS CO. does not provide engineering services of any kind. Technical information provided is for evaluation by technically skilled persons only, with any use thereof to be at their independent discretion and risk. McNICHOLS CO. shall have no responsibility or liability for results obtained or damages resulting from improper evaluation or use. McNICHOLS CO. makes no representation or warranty of any kind, express or implied, at law or in equity, regarding drawing including with respect to merchantability, fitness for any particular use or purpose, or design. All other representations or warranties are hereby disclaimed. This document and other related documents are subject to McNICHOLS CO. Terms and Conditions.

|                    | McNICHOLS                                                        | WIRE MESH                              | DRAWING                                             |
|--------------------|------------------------------------------------------------------|----------------------------------------|-----------------------------------------------------|
|                    | CONSTRUCTION TYPE<br>SERIES NAME & NUMBER                        | Designer Woven<br>SHIRE™ 8141          | NOT TO SCALE                                        |
| n<br>s.            | WEAVE TYPE PRIMARY MATERIAL                                      | Woven - Plain Weave<br>Stainless Steel | <b>Item Number</b> 3181410048                       |
| al<br>h            | PERCENT OPEN AREA                                                | 38%                                    | Revision Date 01.15.2025                            |
| <b>)</b> .         | WIRE DIAMETER PARALLEL TO LENGTH WIRE DIAMETER PARALLEL TO WIDTH | 0.054"<br>0.054"                       | Page Number 1 of 1                                  |
| or<br>g<br>or<br>y | A MAXIMUM LENGTH B MAXIMUM WIDTH C MAXIMUM OPENING               | 96"<br>48"<br>0.060"                   | © 2025 <b>McNICHOLS CO.</b><br>All Rights Reserved. |
|                    |                                                                  |                                        |                                                     |