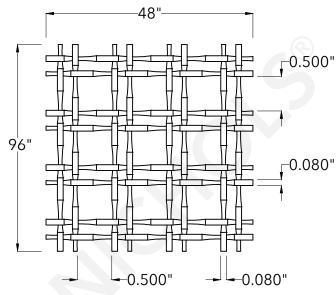

## **Top View**

| WICHICFIOLS* WINCE WILDIT                                        |                                                     | DRAWING                                             |
|------------------------------------------------------------------|-----------------------------------------------------|-----------------------------------------------------|
| CONSTRUCTION TYPE<br>SERIES NAME & NUMBER                        | Designer Woven<br>TALICA™ 8146                      | NOT TO SCALE                                        |
| WEAVE TYPE PRIMARY MATERIAL                                      | Woven - Twin Wire Flat Top Weave<br>Stainless Steel | Item Number 3181460048                              |
| PERCENT OPEN AREA                                                | 61%                                                 | <b>Revision Date</b> 02.03.2025                     |
| WIRE DIAMETER PARALLEL TO LENGTH WIRE DIAMETER PARALLEL TO WIDTH | 0.080"<br>0.080"                                    | Page Number 1 of 1                                  |
| A MAXIMUM LENGTH B MAXIMUM WIDTH C MAXIMUM OPENING               | 96"<br>48"<br>0.500"                                | © 2025 <b>McNICHOLS CO.</b><br>All Rights Reserved. |