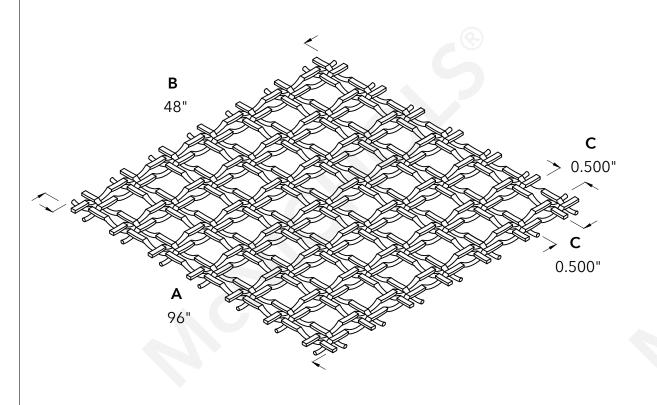

| WICHICFIOLS* WINCE WILDIT                                        |                                                     | DRAWING                                             |
|------------------------------------------------------------------|-----------------------------------------------------|-----------------------------------------------------|
| CONSTRUCTION TYPE<br>SERIES NAME & NUMBER                        | Designer Woven<br>TALICA™ 8146                      | NOT TO SCALE                                        |
| WEAVE TYPE PRIMARY MATERIAL                                      | Woven - Twin Wire Flat Top Weave<br>Stainless Steel | Item Number 3181460048                              |
| PERCENT OPEN AREA                                                | 61%                                                 | <b>Revision Date</b> 02.03.2025                     |
| WIRE DIAMETER PARALLEL TO LENGTH WIRE DIAMETER PARALLEL TO WIDTH | 0.080"<br>0.080"                                    | Page Number 1 of 1                                  |
| A MAXIMUM LENGTH B MAXIMUM WIDTH C MAXIMUM OPENING               | 96"<br>48"<br>0.500"                                | © 2025 <b>McNICHOLS CO.</b><br>All Rights Reserved. |