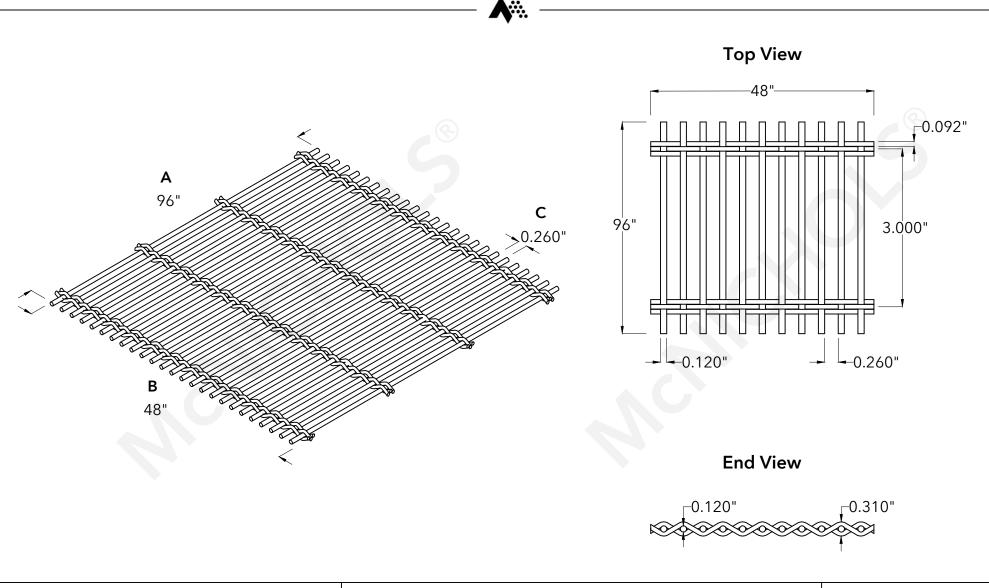

|                                                                                                                                                                                                                                                                                                                                                                                                                                                                                                                                                                                                                                                                                                                                                                                                                                                    | 800.237.3820<br>mcnichols.com | McNICHOLS® WIRE MESH                                                                                                                                                                          |                                                                                                       | DRAWING                                                                                                                  |
|----------------------------------------------------------------------------------------------------------------------------------------------------------------------------------------------------------------------------------------------------------------------------------------------------------------------------------------------------------------------------------------------------------------------------------------------------------------------------------------------------------------------------------------------------------------------------------------------------------------------------------------------------------------------------------------------------------------------------------------------------------------------------------------------------------------------------------------------------|-------------------------------|-----------------------------------------------------------------------------------------------------------------------------------------------------------------------------------------------|-------------------------------------------------------------------------------------------------------|--------------------------------------------------------------------------------------------------------------------------|
|                                                                                                                                                                                                                                                                                                                                                                                                                                                                                                                                                                                                                                                                                                                                                                                                                                                    |                               | CONSTRUCTION TYPE<br>SERIES NAME & NUMBER                                                                                                                                                     | Designer Woven<br>AURA™ 8155                                                                          | NOT TO SCALE                                                                                                             |
| Drawing is for visual and conceptual purposes, is not to scale, and is based on<br>nominal manufacturing data subject to standard production tolerances.<br><b>McNICHOLS CO.</b> does not provide engineering services of any kind. Technical<br>information provided is for evaluation by technically skilled persons only, with<br>any use thereof to be at their independent discretion and risk. <b>McNICHOLS CO.</b><br>shall have no responsibility or liability for results obtained or damages resulting<br>from improper evaluation or use. <b>McNICHOLS CO.</b> makes no representation or<br>warranty of any kind, express or implied, at law or in equity, regarding drawing<br>including with respect to merchantability, fitness for any particular use or<br>purpose, or design. All other representations or warranties are hereby |                               | PRIMARY MATERIAL<br>PERCENT OPEN AREA<br>WIRE DIAMETER PARALLEL TO LENGTH<br>WIRE DIAMETER PARALLEL TO WIDTH<br><b>A</b> MAXIMUM LENGTH<br><b>B</b> MAXIMUM WIDTH<br><b>C</b> MAXIMUM OPENING | Woven - Rigid Cable-Style Weave<br>Stainless Steel<br>62%<br>0.120"<br>0.092"<br>96"<br>48"<br>0.260" | Item Number 3181550048<br>Revision Date 02.06.2025<br>Page Number 1 of 1<br>© 2025 McNICHOLS CO.<br>All Rights Reserved. |
| disclaimed. This document and other related documents are subject to <b>McNICHOLS CO.</b> Terms and Conditions.                                                                                                                                                                                                                                                                                                                                                                                                                                                                                                                                                                                                                                                                                                                                    |                               |                                                                                                                                                                                               |                                                                                                       |                                                                                                                          |