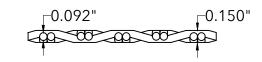

## **End View**

800.237.3820 mcnichols.com

Drawing is for visual and conceptual purposes, is not to scale, and is based on nominal manufacturing data subject to standard production tolerances. McNICHOLS CO. does not provide engineering services of any kind. Technical information provided is for evaluation by technically skilled persons only, with any use thereof to be at their independent discretion and risk. McNICHOLS CO. shall have no responsibility or liability for results obtained or damages resulting from improper evaluation or use. McNICHOLS CO. makes no representation or warranty of any kind, express or implied, at law or in equity, regarding drawing including with respect to merchantability, fitness for any particular use or purpose, or design. All other representations or warranties are hereby disclaimed. This document and other related documents are subject to McNICHOLS CO. Terms and Conditions.

|                      | McNICHOLS®                                                                        | WIRE MESH                                         | DRAWING                                             |
|----------------------|-----------------------------------------------------------------------------------|---------------------------------------------------|-----------------------------------------------------|
|                      | CONSTRUCTION TYPE<br>SERIES NAME & NUMBER                                         | Designer Woven<br>TALICA™ 8150                    | NOT TO SCALE                                        |
| n<br>s.<br>al        | WEAVE TYPE PRIMARY MATERIAL PERCENT OPEN AREA                                     | Woven - Twin Wire Weave<br>Stainless Steel<br>46% | Item Number 31815T0048 Revision Date 02.03.2025     |
| <b>).</b><br>g<br>or | WIRE DIAMETER PARALLEL TO LENGTH WIRE DIAMETER PARALLEL TO WIDTH A MAXIMUM LENGTH | 0.092"<br>0.092"<br>96"                           | Page Number 1 of 1                                  |
| g<br>or<br>y<br>o    | B MAXIMUM WIDTH C MAXIMUM OPENING                                                 | 48"<br>0.350"                                     | © 2025 <b>McNICHOLS CO.</b><br>All Rights Reserved. |