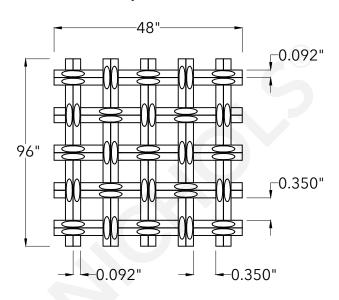

## **Top View**

|                      | McNICHOLS®                                                                        | WIRE MESH                                         | DRAWING                                             |
|----------------------|-----------------------------------------------------------------------------------|---------------------------------------------------|-----------------------------------------------------|
|                      | CONSTRUCTION TYPE<br>SERIES NAME & NUMBER                                         | Designer Woven<br>TALICA™ 8150                    | NOT TO SCALE                                        |
| n<br>s.<br>al        | WEAVE TYPE PRIMARY MATERIAL PERCENT OPEN AREA                                     | Woven - Twin Wire Weave<br>Stainless Steel<br>46% | Item Number 31815T0048 Revision Date 02.03.2025     |
| <b>).</b><br>g<br>or | WIRE DIAMETER PARALLEL TO LENGTH WIRE DIAMETER PARALLEL TO WIDTH A MAXIMUM LENGTH | 0.092"<br>0.092"<br>96"                           | Page Number 1 of 1                                  |
| g<br>or<br>y<br>o    | B MAXIMUM WIDTH C MAXIMUM OPENING                                                 | 48"<br>0.350"                                     | © 2025 <b>McNICHOLS CO.</b><br>All Rights Reserved. |