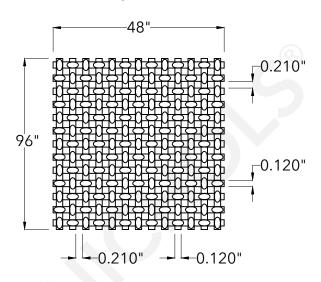

## **Top View**

|                     | McNICHOLS® WIRE MESH                                             |                                               | DRAWING                                             |
|---------------------|------------------------------------------------------------------|-----------------------------------------------|-----------------------------------------------------|
|                     | CONSTRUCTION TYPE<br>SERIES NAME & NUMBER                        | Designer Woven<br>TECHNA™ 8163                | NOT TO SCALE                                        |
| n<br>s.<br>al       | WEAVE TYPE PRIMARY MATERIAL PERCENT OPEN AREA                    | Woven - Plain Weave<br>Stainless Steel<br>37% | Item Number 3181630048 Revision Date 01.30.2025     |
| h<br><b>).</b><br>g | WIRE DIAMETER PARALLEL TO LENGTH WIRE DIAMETER PARALLEL TO WIDTH | 0.120"<br>0.120"                              | Page Number 1 of 1                                  |
| or<br>g<br>or<br>y  | A MAXIMUM LENGTH B MAXIMUM WIDTH C MAXIMUM OPENING               | 96"<br>48"<br>0.210"                          | © 2025 <b>McNICHOLS CO.</b><br>All Rights Reserved. |
|                     |                                                                  |                                               | 1                                                   |