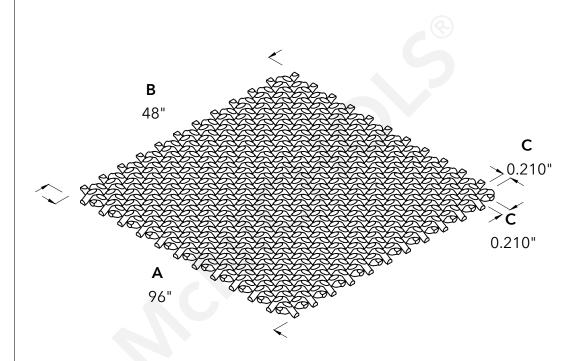

|                     | McNICHOLS® WIRE MESH                                             |                                               | DRAWING                                             |
|---------------------|------------------------------------------------------------------|-----------------------------------------------|-----------------------------------------------------|
|                     | CONSTRUCTION TYPE<br>SERIES NAME & NUMBER                        | Designer Woven<br>TECHNA™ 8163                | NOT TO SCALE                                        |
| n<br>s.<br>al       | WEAVE TYPE PRIMARY MATERIAL PERCENT OPEN AREA                    | Woven - Plain Weave<br>Stainless Steel<br>37% | Item Number 3181630048 Revision Date 01.30.2025     |
| h<br><b>).</b><br>g | WIRE DIAMETER PARALLEL TO LENGTH WIRE DIAMETER PARALLEL TO WIDTH | 0.120"<br>0.120"                              | Page Number 1 of 1                                  |
| or<br>g<br>or<br>y  | A MAXIMUM LENGTH B MAXIMUM WIDTH C MAXIMUM OPENING               | 96"<br>48"<br>0.210"                          | © 2025 <b>McNICHOLS CO.</b><br>All Rights Reserved. |
|                     |                                                                  |                                               | 1                                                   |