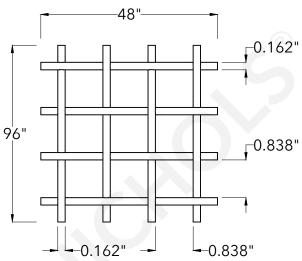

## **Top View**

|                    | McNICHOLS® WIRE MESH                                             |                                           | DRAWING                                             |
|--------------------|------------------------------------------------------------------|-------------------------------------------|-----------------------------------------------------|
|                    | CONSTRUCTION TYPE<br>SERIES NAME & NUMBER                        | Designer Woven<br>TECHNA™ 8165            | NOT TO SCALE                                        |
| n<br>s.            | WEAVE TYPE<br>PRIMARY MATERIAL                                   | Woven - Flat Top Weave<br>Stainless Steel | Item Number 3181650048                              |
| al                 | PERCENT OPEN AREA                                                | 74%                                       | Revision Date 01.27.2025                            |
| <b>).</b><br>g     | WIRE DIAMETER PARALLEL TO LENGTH WIRE DIAMETER PARALLEL TO WIDTH | 0.162"<br>0.162"                          | Page Number 1 of 1                                  |
| or<br>g<br>or<br>y | A MAXIMUM LENGTH B MAXIMUM WIDTH C MAXIMUM OPENING               | 96"<br>48"<br>0.838"                      | © 2025 <b>McNICHOLS CO.</b><br>All Rights Reserved. |
|                    |                                                                  |                                           |                                                     |