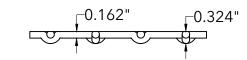

## **End View**

800.237.3820 mcnichols.com

Drawing is for visual and conceptual purposes, is not to scale, and is based on nominal manufacturing data subject to standard production tolerances. McNICHOLS CO. does not provide engineering services of any kind. Technical information provided is for evaluation by technically skilled persons only, with any use thereof to be at their independent discretion and risk. McNICHOLS CO. shall have no responsibility or liability for results obtained or damages resulting from improper evaluation or use. McNICHOLS CO. makes no representation or warranty of any kind, express or implied, at law or in equity, regarding drawing including with respect to merchantability, fitness for any particular use or purpose, or design. All other representations or warranties are hereby disclaimed. This document and other related documents are subject to McNICHOLS CO. Terms and Conditions.

|                    | McNICHOLS® WIRE MESH                                             |                                           | DRAWING                                             |
|--------------------|------------------------------------------------------------------|-------------------------------------------|-----------------------------------------------------|
|                    | CONSTRUCTION TYPE<br>SERIES NAME & NUMBER                        | Designer Woven<br>TECHNA™ 8165            | NOT TO SCALE                                        |
| n<br>s.            | WEAVE TYPE<br>PRIMARY MATERIAL                                   | Woven - Flat Top Weave<br>Stainless Steel | Item Number 3181650048                              |
| al                 | PERCENT OPEN AREA                                                | 74%                                       | Revision Date 01.27.2025                            |
| <b>).</b><br>g     | WIRE DIAMETER PARALLEL TO LENGTH WIRE DIAMETER PARALLEL TO WIDTH | 0.162"<br>0.162"                          | Page Number 1 of 1                                  |
| or<br>g<br>or<br>y | A MAXIMUM LENGTH B MAXIMUM WIDTH C MAXIMUM OPENING               | 96"<br>48"<br>0.838"                      | © 2025 <b>McNICHOLS CO.</b><br>All Rights Reserved. |
|                    |                                                                  |                                           |                                                     |