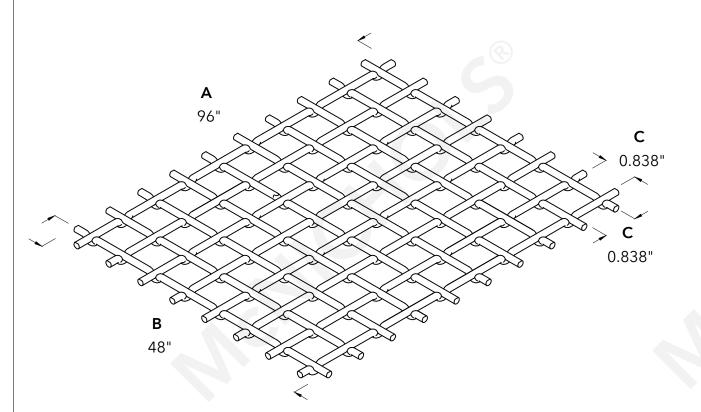

|                    | McNICHOLS® WIRE MESH                                             |                                           | DRAWING                                             |
|--------------------|------------------------------------------------------------------|-------------------------------------------|-----------------------------------------------------|
|                    | CONSTRUCTION TYPE<br>SERIES NAME & NUMBER                        | Designer Woven<br>TECHNA™ 8165            | NOT TO SCALE                                        |
| n<br>s.            | WEAVE TYPE<br>PRIMARY MATERIAL                                   | Woven - Flat Top Weave<br>Stainless Steel | Item Number 3181650048                              |
| al                 | PERCENT OPEN AREA                                                | 74%                                       | Revision Date 01.27.2025                            |
| <b>).</b><br>g     | WIRE DIAMETER PARALLEL TO LENGTH WIRE DIAMETER PARALLEL TO WIDTH | 0.162"<br>0.162"                          | Page Number 1 of 1                                  |
| or<br>g<br>or<br>y | A MAXIMUM LENGTH B MAXIMUM WIDTH C MAXIMUM OPENING               | 96"<br>48"<br>0.838"                      | © 2025 <b>McNICHOLS CO.</b><br>All Rights Reserved. |
|                    |                                                                  |                                           |                                                     |