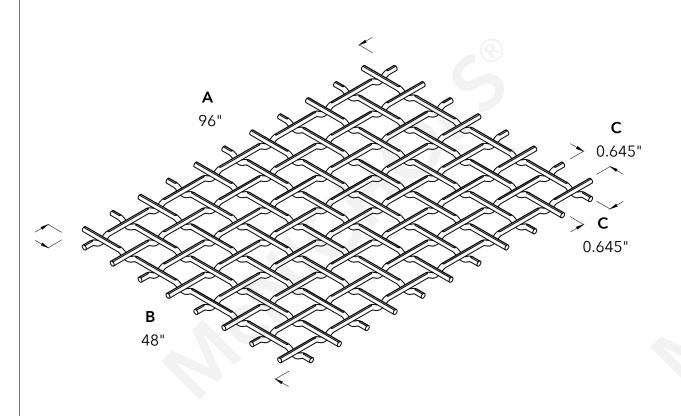

|             | WICHICHOLS                                                       | ANIKE MESH                                | DRAWING                      |
|-------------|------------------------------------------------------------------|-------------------------------------------|------------------------------|
|             | CONSTRUCTION TYPE<br>SERIES NAME & NUMBER                        | Designer Woven<br>TECHNA™ 8168            | NOT TO SCALE                 |
| n<br>5.     | WEAVE TYPE<br>PRIMARY MATERIAL                                   | Woven - Flat Top Weave<br>Stainless Steel | Item Number 3181680048       |
| ווּ<br>h    | PERCENT OPEN AREA                                                | 74%                                       | Revision Date 01.30.2025     |
| ).<br>g     | WIRE DIAMETER PARALLEL TO LENGTH WIRE DIAMETER PARALLEL TO WIDTH | 0.105"<br>0.105"                          | Page Number 1 of 1           |
| r<br>g<br>r | A MAXIMUM LENGTH B MAXIMUM WIDTH                                 | 96"<br>48"                                | © 2025 <b>McNICHOLS CO</b> . |
| y<br>o      | C MAXIMUM OPENING                                                | 0.645"                                    | All Rights Reserved.         |
|             |                                                                  |                                           |                              |