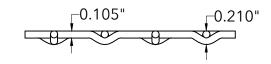

## **End View**

DRAWING

800.237.3820 mcnichols.com

Drawing is for visual and conceptual purposes, is not to scale, and is based on nominal manufacturing data subject to standard production tolerances. McNICHOLS CO. does not provide engineering services of any kind. Technical information provided is for evaluation by technically skilled persons only, with any use thereof to be at their independent discretion and risk. McNICHOLS CO. shall have no responsibility or liability for results obtained or damages resulting from improper evaluation or use. McNICHOLS CO. makes no representation or warranty of any kind, express or implied, at law or in equity, regarding drawing including with respect to merchantability, fitness for any particular use or purpose, or design. All other representations or warranties are hereby disclaimed. This document and other related documents are subject to McNICHOLS CO. Terms and Conditions.

|             | WICHICHOLS                                                       | ANIKE MESH                                | DRAWING                      |
|-------------|------------------------------------------------------------------|-------------------------------------------|------------------------------|
|             | CONSTRUCTION TYPE<br>SERIES NAME & NUMBER                        | Designer Woven<br>TECHNA™ 8168            | NOT TO SCALE                 |
| n<br>5.     | WEAVE TYPE<br>PRIMARY MATERIAL                                   | Woven - Flat Top Weave<br>Stainless Steel | Item Number 3181680048       |
| ווּ<br>h    | PERCENT OPEN AREA                                                | 74%                                       | Revision Date 01.30.2025     |
| ).<br>g     | WIRE DIAMETER PARALLEL TO LENGTH WIRE DIAMETER PARALLEL TO WIDTH | 0.105"<br>0.105"                          | Page Number 1 of 1           |
| r<br>g<br>r | A MAXIMUM LENGTH B MAXIMUM WIDTH                                 | 96"<br>48"                                | © 2025 <b>McNICHOLS CO</b> . |
| y<br>o      | C MAXIMUM OPENING                                                | 0.645"                                    | All Rights Reserved.         |
|             |                                                                  |                                           |                              |