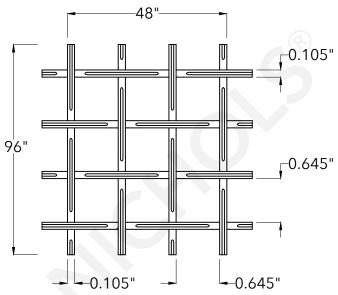

## **Top View**

|             | WICHICHOLS                                                       | ANIKE MESH                                | DRAWING                      |
|-------------|------------------------------------------------------------------|-------------------------------------------|------------------------------|
|             | CONSTRUCTION TYPE<br>SERIES NAME & NUMBER                        | Designer Woven<br>TECHNA™ 8168            | NOT TO SCALE                 |
| n<br>5.     | WEAVE TYPE<br>PRIMARY MATERIAL                                   | Woven - Flat Top Weave<br>Stainless Steel | Item Number 3181680048       |
| ווּ<br>h    | PERCENT OPEN AREA                                                | 74%                                       | Revision Date 01.30.2025     |
| ).<br>g     | WIRE DIAMETER PARALLEL TO LENGTH WIRE DIAMETER PARALLEL TO WIDTH | 0.105"<br>0.105"                          | Page Number 1 of 1           |
| r<br>g<br>r | A MAXIMUM LENGTH B MAXIMUM WIDTH                                 | 96"<br>48"                                | © 2025 <b>McNICHOLS CO</b> . |
| y<br>o      | C MAXIMUM OPENING                                                | 0.645"                                    | All Rights Reserved.         |
|             |                                                                  |                                           |                              |