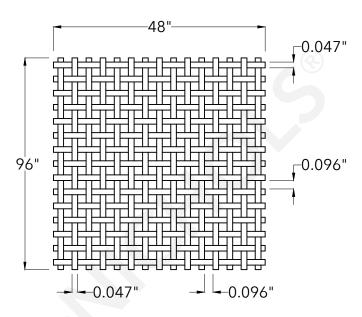

## **Top View**

## End View -0.047" -0.094"

800.237.3820 mcnichols.com

Drawing is for visual and conceptual purposes, is not to scale, and is based on nominal manufacturing data subject to standard production tolerances. McNICHOLS CO. does not provide engineering services of any kind. Technical information provided is for evaluation by technically skilled persons only, with any use thereof to be at their independent discretion and risk. McNICHOLS CO. shall have no responsibility or liability for results obtained or damages resulting from improper evaluation or use. McNICHOLS CO. makes no representation or warranty of any kind, express or implied, at law or in equity, regarding drawing including with respect to merchantability, fitness for any particular use or purpose, or design. All other representations or warranties are hereby disclaimed. This document and other related documents are subject to McNICHOLS CO. Terms and Conditions.

|                           | McNICHOLS® WIRE MESH                                                               |                                               | DRAWING                                             |
|---------------------------|------------------------------------------------------------------------------------|-----------------------------------------------|-----------------------------------------------------|
|                           | CONSTRUCTION TYPE<br>SERIES NAME & NUMBER                                          | Designer Woven<br>TALICA™ 8220                | NOT TO SCALE                                        |
| n<br>s.<br>al             | WEAVE TYPE PRIMARY MATERIAL PERCENT OPEN AREA                                      | Woven - Plain Weave<br>Stainless Steel<br>45% | Item Number 3182200048  Revision Date 02.03.2025    |
| n<br><b>).</b><br>g<br>or | WIRE DIAMETER PARALLEL TO LENGTH WIRE DIAMETER PARALLEL TO WIDTH  A MAXIMUM LENGTH | 0.047"<br>0.047"<br>96"                       | Page Number 1 of 1                                  |
| g<br>or<br>y<br>o         | B MAXIMUM WIDTH C MAXIMUM OPENING                                                  | 48"<br>0.096"                                 | © 2025 <b>McNICHOLS CO.</b><br>All Rights Reserved. |
|                           |                                                                                    |                                               |                                                     |