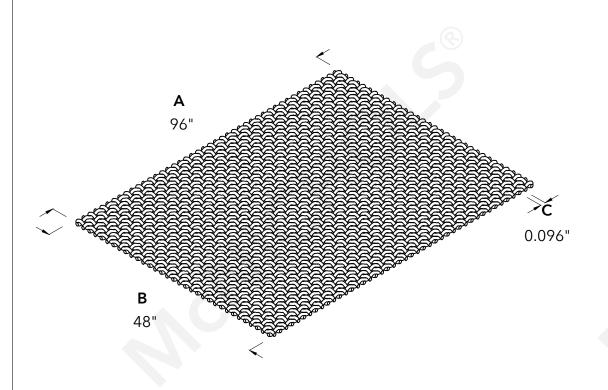

|                           | McNICHOLS® WIRE MESH                                                               |                                               | DRAWING                                             |
|---------------------------|------------------------------------------------------------------------------------|-----------------------------------------------|-----------------------------------------------------|
|                           | CONSTRUCTION TYPE<br>SERIES NAME & NUMBER                                          | Designer Woven<br>TALICA™ 8220                | NOT TO SCALE                                        |
| n<br>s.<br>al             | WEAVE TYPE PRIMARY MATERIAL PERCENT OPEN AREA                                      | Woven - Plain Weave<br>Stainless Steel<br>45% | Item Number 3182200048  Revision Date 02.03.2025    |
| n<br><b>).</b><br>g<br>or | WIRE DIAMETER PARALLEL TO LENGTH WIRE DIAMETER PARALLEL TO WIDTH  A MAXIMUM LENGTH | 0.047"<br>0.047"<br>96"                       | Page Number 1 of 1                                  |
| g<br>or<br>y<br>o         | B MAXIMUM WIDTH C MAXIMUM OPENING                                                  | 48"<br>0.096"                                 | © 2025 <b>McNICHOLS CO.</b><br>All Rights Reserved. |
|                           |                                                                                    |                                               |                                                     |