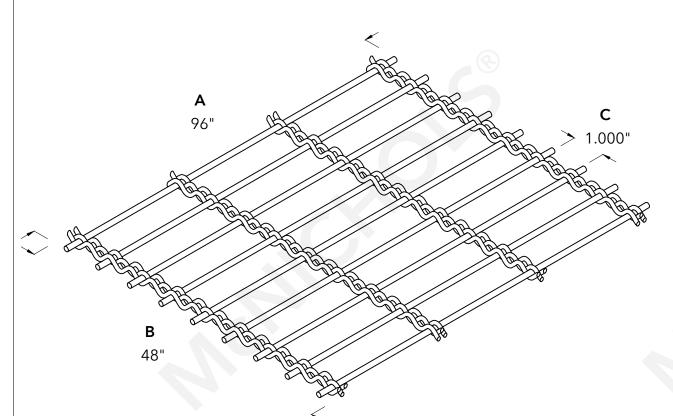

|                | McNICHOLS®                                                                                                                                                        | WIRE MESH                                                                                             | DRAWING                                                           |
|----------------|-------------------------------------------------------------------------------------------------------------------------------------------------------------------|-------------------------------------------------------------------------------------------------------|-------------------------------------------------------------------|
|                | CONSTRUCTION TYPE<br>SERIES NAME & NUMBER                                                                                                                         | Designer Woven<br>AURA™ 8859                                                                          | NOT TO SCALE                                                      |
| n s. al h ). g | WEAVE TYPE PRIMARY MATERIAL PERCENT OPEN AREA WIRE DIAMETER PARALLEL TO LENGTH WIRE DIAMETER PARALLEL TO WIDTH A MAXIMUM LENGTH B MAXIMUM WIDTH C MAXIMUM OPENING | Woven - Rigid Cable-Style Weave<br>Stainless Steel<br>77%<br>0.162"<br>0.120"<br>96"<br>48"<br>1.000" | Revision Date 02.06.2025 Page Number 1 of 1  © 2025 McNICHOLS CO. |
| r<br>y<br>o    |                                                                                                                                                                   | . •                                                                                                   | © 2025 <b>McNICHOLS CC</b><br>All Rights Reserved.                |