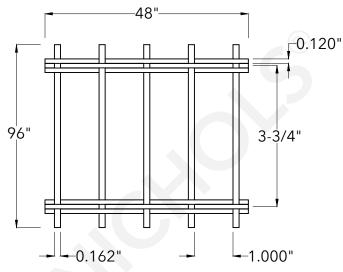

|                | McNICHOLS®                                                                                                                                                        | WIRE MESH                                                                                             | DRAWING                                                           |
|----------------|-------------------------------------------------------------------------------------------------------------------------------------------------------------------|-------------------------------------------------------------------------------------------------------|-------------------------------------------------------------------|
|                | CONSTRUCTION TYPE<br>SERIES NAME & NUMBER                                                                                                                         | Designer Woven<br>AURA™ 8859                                                                          | NOT TO SCALE                                                      |
| n s. al h ). g | WEAVE TYPE PRIMARY MATERIAL PERCENT OPEN AREA WIRE DIAMETER PARALLEL TO LENGTH WIRE DIAMETER PARALLEL TO WIDTH A MAXIMUM LENGTH B MAXIMUM WIDTH C MAXIMUM OPENING | Woven - Rigid Cable-Style Weave<br>Stainless Steel<br>77%<br>0.162"<br>0.120"<br>96"<br>48"<br>1.000" | Revision Date 02.06.2025 Page Number 1 of 1  © 2025 McNICHOLS CO. |
| r<br>y<br>o    |                                                                                                                                                                   | . •                                                                                                   | © 2025 <b>McNICHOLS CC</b><br>All Rights Reserved.                |