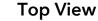

|                | McNICHOLS®                                                                                                                                                        | WIRE MESH                                                                                             | DRAWING                                                           |
|----------------|-------------------------------------------------------------------------------------------------------------------------------------------------------------------|-------------------------------------------------------------------------------------------------------|-------------------------------------------------------------------|
|                | CONSTRUCTION TYPE<br>SERIES NAME & NUMBER                                                                                                                         | Designer Woven<br>AURA™ 8859                                                                          | NOT TO SCALE                                                      |
| n s. al h ). g | WEAVE TYPE PRIMARY MATERIAL PERCENT OPEN AREA WIRE DIAMETER PARALLEL TO LENGTH WIRE DIAMETER PARALLEL TO WIDTH A MAXIMUM LENGTH B MAXIMUM WIDTH C MAXIMUM OPENING | Woven - Rigid Cable-Style Weave<br>Stainless Steel<br>77%<br>0.162"<br>0.120"<br>96"<br>48"<br>1.000" | Revision Date 02.06.2025 Page Number 1 of 1  © 2025 McNICHOLS CO. |
| r<br>y<br>o    |                                                                                                                                                                   | . •                                                                                                   | © 2025 <b>McNICHOLS CC</b><br>All Rights Reserved.                |