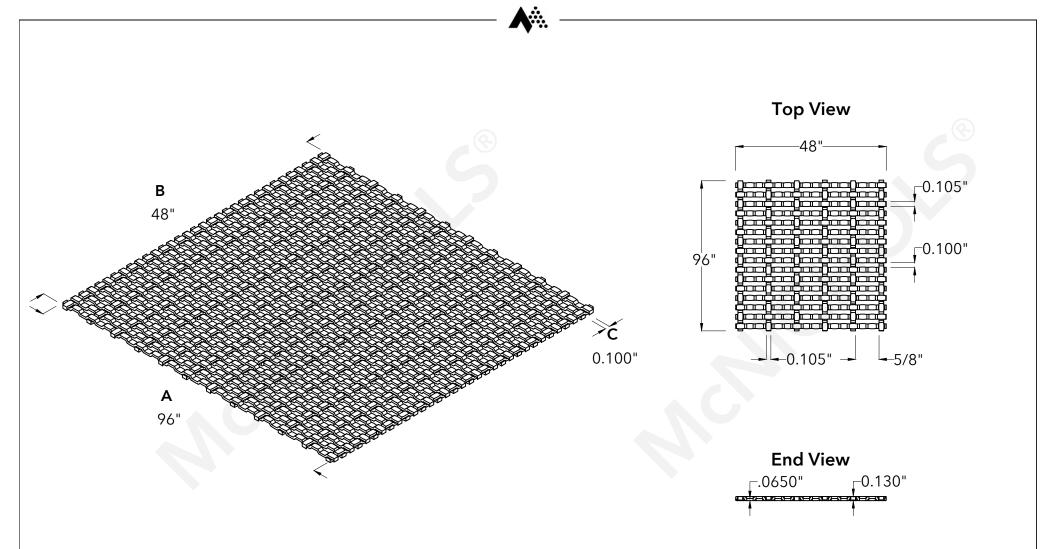

|                                                                                                                                                                                                                                                                                                                                                                                                                                                                                                                                                                                                                                                                                                                                                                                                                                                                                                                                         | 800.237.3820<br>mcnichols.com | McNICHOLS® WIRE MESH                                                                                                                                                                                        |                                                                                                      | DRAWING                                                                                                                  |
|-----------------------------------------------------------------------------------------------------------------------------------------------------------------------------------------------------------------------------------------------------------------------------------------------------------------------------------------------------------------------------------------------------------------------------------------------------------------------------------------------------------------------------------------------------------------------------------------------------------------------------------------------------------------------------------------------------------------------------------------------------------------------------------------------------------------------------------------------------------------------------------------------------------------------------------------|-------------------------------|-------------------------------------------------------------------------------------------------------------------------------------------------------------------------------------------------------------|------------------------------------------------------------------------------------------------------|--------------------------------------------------------------------------------------------------------------------------|
|                                                                                                                                                                                                                                                                                                                                                                                                                                                                                                                                                                                                                                                                                                                                                                                                                                                                                                                                         |                               | CONSTRUCTION TYPE<br>SERIES NAME & NUMBER                                                                                                                                                                   | Designer Woven<br>CHATEAU™ 8861                                                                      | NOT TO SCALE                                                                                                             |
| Drawing is for visual and conceptual purposes, is not to scale, and is based on nominal manufacturing data subject to standard production tolerances. <b>McNICHOLS CO.</b> does not provide engineering services of any kind. Technical information provided is for evaluation by technically skilled persons only, with any use thereof to be at their independent discretion and risk. <b>McNICHOLS CO.</b> shall have no responsibility or liability for results obtained or damages resulting from improper evaluation or use. <b>McNICHOLS CO.</b> makes no representation or warranty of any kind, express or implied, at law or in equity, regarding drawing including with respect to merchantability, fitness for any particular use or purpose, or design. All other representations or warranties are hereby disclaimed. This document and other related documents are subject to <b>McNICHOLS CO.</b> Terms and Conditions. |                               | WEAVE TYPE<br>PRIMARY MATERIAL<br>PERCENT OPEN AREA<br>WIRE DIAMETER PARALLEL TO LENGTH<br>WIRE DIAMETER PARALLEL TO WIDTH<br><b>A</b> MAXIMUM LENGTH<br><b>B</b> MAXIMUM WIDTH<br><b>C</b> MAXIMUM OPENING | Woven - Intercrimp/Plain Weave<br>Stainless Steel<br>27%<br>0.105"<br>0.105"<br>96"<br>48"<br>0.100" | Item Number 3188610048<br>Revision Date 12.26.2024<br>Page Number 1 of 1<br>© 2024 McNICHOLS CO.<br>All Rights Reserved. |