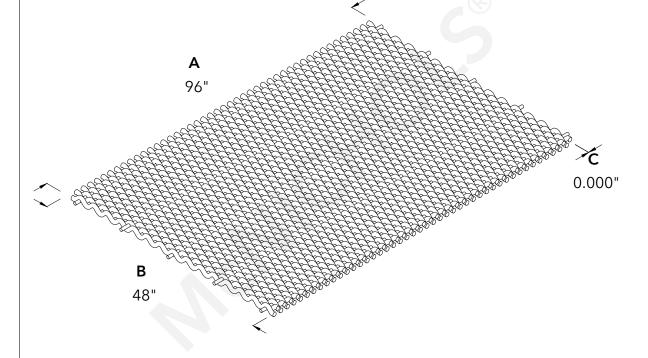

|   | McNICHOLS:                                                                                                     | ® WIRE MESH                                                            | DRAWING                                             |
|---|----------------------------------------------------------------------------------------------------------------|------------------------------------------------------------------------|-----------------------------------------------------|
|   | CONSTRUCTION TYPE<br>SERIES NAME & NUMBER                                                                      | Designer Woven<br>SHIRE™ 9240                                          | NOT TO SCALE                                        |
| ! | WEAVE TYPE PRIMARY MATERIAL PERCENT OPEN AREA WIRE DIAMETER PARALLEL TO LENGTH WIRE DIAMETER PARALLEL TO WIDTH | Woven - Dutch-Style Weave<br>Stainless Steel<br>0%<br>0.050"<br>0.063" | Revision Date 01.24.2025 Page Number 1 of 1         |
| , | A MAXIMUM LENGTH B MAXIMUM WIDTH C MAXIMUM OPENING                                                             | 96"<br>48"<br>0.000"                                                   | © 2025 <b>McNICHOLS CO.</b><br>All Rights Reserved. |