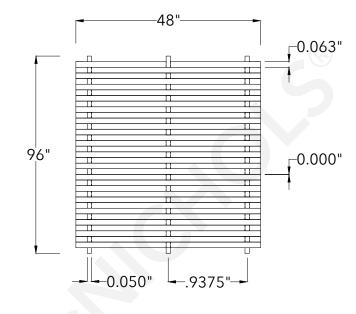

|   | McNICHOLS:                                                                                                     | ® WIRE MESH                                                            | DRAWING                                             |
|---|----------------------------------------------------------------------------------------------------------------|------------------------------------------------------------------------|-----------------------------------------------------|
|   | CONSTRUCTION TYPE<br>SERIES NAME & NUMBER                                                                      | Designer Woven<br>SHIRE™ 9240                                          | NOT TO SCALE                                        |
| ! | WEAVE TYPE PRIMARY MATERIAL PERCENT OPEN AREA WIRE DIAMETER PARALLEL TO LENGTH WIRE DIAMETER PARALLEL TO WIDTH | Woven - Dutch-Style Weave<br>Stainless Steel<br>0%<br>0.050"<br>0.063" | Revision Date 01.24.2025 Page Number 1 of 1         |
| , | A MAXIMUM LENGTH B MAXIMUM WIDTH C MAXIMUM OPENING                                                             | 96"<br>48"<br>0.000"                                                   | © 2025 <b>McNICHOLS CO.</b><br>All Rights Reserved. |