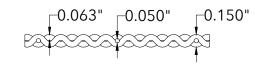

|   | McNICHOLS:                                                                                                     | ® WIRE MESH                                                            | DRAWING                                             |
|---|----------------------------------------------------------------------------------------------------------------|------------------------------------------------------------------------|-----------------------------------------------------|
|   | CONSTRUCTION TYPE<br>SERIES NAME & NUMBER                                                                      | Designer Woven<br>SHIRE™ 9240                                          | NOT TO SCALE                                        |
| ! | WEAVE TYPE PRIMARY MATERIAL PERCENT OPEN AREA WIRE DIAMETER PARALLEL TO LENGTH WIRE DIAMETER PARALLEL TO WIDTH | Woven - Dutch-Style Weave<br>Stainless Steel<br>0%<br>0.050"<br>0.063" | Revision Date 01.24.2025 Page Number 1 of 1         |
| , | A MAXIMUM LENGTH B MAXIMUM WIDTH C MAXIMUM OPENING                                                             | 96"<br>48"<br>0.000"                                                   | © 2025 <b>McNICHOLS CO.</b><br>All Rights Reserved. |