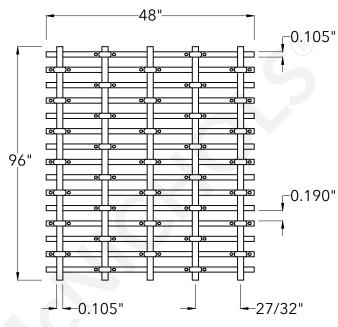

|              | CONSTRUCTION TYPE<br>SERIES NAME & NUMBER                        | Designer Woven<br>CHATEAU™ 3105                  | NOT TO SCALE                                        |
|--------------|------------------------------------------------------------------|--------------------------------------------------|-----------------------------------------------------|
| on<br>es.    | WEAVE TYPE PRIMARY MATERIAL                                      | Woven - Flat Top/Plain Weave<br>Galvanized Steel | Item Number 3231050048                              |
| ical<br>⁄ith | PERCENT OPEN AREA                                                | 58%                                              | <b>Revision Date</b> 02.06.2025                     |
| O.           | WIRE DIAMETER PARALLEL TO LENGTH WIRE DIAMETER PARALLEL TO WIDTH | 0.105"<br>0.105"                                 | Page Number 1 of 1                                  |
| or<br>ing    | I -                                                              | 96"                                              |                                                     |
| or<br>by     | B MAXIMUM WIDTH C MAXIMUM OPENING                                | 48"<br>0.190"                                    | © 2025 <b>McNICHOLS CO.</b><br>All Rights Reserved. |
| to           |                                                                  |                                                  |                                                     |