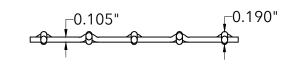

## **End View**

**DRAWING** 

800.237.3820 mcnichols.com

Drawing is for visual and conceptual purposes, is not to scale, and is based on nominal manufacturing data subject to standard production tolerances. McNICHOLS CO. does not provide engineering services of any kind. Technical information provided is for evaluation by technically skilled persons only, with any use thereof to be at their independent discretion and risk. McNICHOLS CO. shall have no responsibility or liability for results obtained or damages resulting from improper evaluation or use. McNICHOLS CO. makes no representation or warranty of any kind, express or implied, at law or in equity, regarding drawing including with respect to merchantability, fitness for any particular use or purpose, or design. All other representations or warranties are hereby disclaimed. This document and other related documents are subject to McNICHOLS CO. Terms and Conditions.

|              | CONSTRUCTION TYPE<br>SERIES NAME & NUMBER                        | Designer Woven<br>CHATEAU™ 3105                  | NOT TO SCALE                                        |
|--------------|------------------------------------------------------------------|--------------------------------------------------|-----------------------------------------------------|
| on<br>es.    | WEAVE TYPE PRIMARY MATERIAL                                      | Woven - Flat Top/Plain Weave<br>Galvanized Steel | Item Number 3231050048                              |
| ical<br>⁄ith | PERCENT OPEN AREA                                                | 58%                                              | <b>Revision Date</b> 02.06.2025                     |
| O.           | WIRE DIAMETER PARALLEL TO LENGTH WIRE DIAMETER PARALLEL TO WIDTH | 0.105"<br>0.105"                                 | Page Number 1 of 1                                  |
| or<br>ing    | I -                                                              | 96"                                              |                                                     |
| or<br>by     | B MAXIMUM WIDTH C MAXIMUM OPENING                                | 48"<br>0.190"                                    | © 2025 <b>McNICHOLS CO.</b><br>All Rights Reserved. |
| to           |                                                                  |                                                  |                                                     |