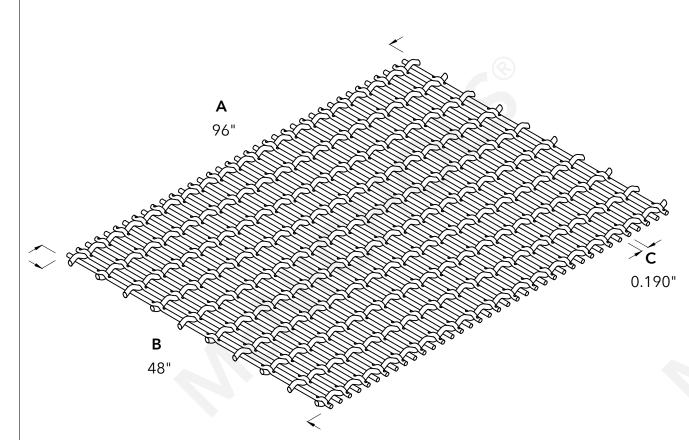

|              | CONSTRUCTION TYPE<br>SERIES NAME & NUMBER                        | Designer Woven<br>CHATEAU™ 3105                  | NOT TO SCALE                                        |
|--------------|------------------------------------------------------------------|--------------------------------------------------|-----------------------------------------------------|
| on<br>es.    | WEAVE TYPE PRIMARY MATERIAL                                      | Woven - Flat Top/Plain Weave<br>Galvanized Steel | Item Number 3231050048                              |
| ical<br>⁄ith | PERCENT OPEN AREA                                                | 58%                                              | <b>Revision Date</b> 02.06.2025                     |
| O.           | WIRE DIAMETER PARALLEL TO LENGTH WIRE DIAMETER PARALLEL TO WIDTH | 0.105"<br>0.105"                                 | Page Number 1 of 1                                  |
| or<br>ing    | I -                                                              | 96"                                              |                                                     |
| or<br>by     | B MAXIMUM WIDTH C MAXIMUM OPENING                                | 48"<br>0.190"                                    | © 2025 <b>McNICHOLS CO.</b><br>All Rights Reserved. |
| to           |                                                                  |                                                  |                                                     |