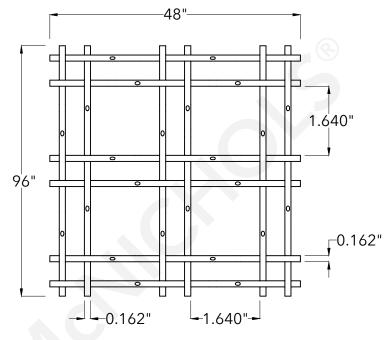

## **Top View**

|                  | McNICHOLS® WIRE MESH                                    |                                                                       | DRAWING                                              |
|------------------|---------------------------------------------------------|-----------------------------------------------------------------------|------------------------------------------------------|
|                  | CONSTRUCTION TYPE<br>SERIES NAME & NUMBER               | Designer Woven<br>TECHNA™ 3150                                        | NOT TO SCALE                                         |
| n<br>s.<br>al    | WEAVE TYPE PRIMARY MATERIAL PERCENT OPEN AREA           | Woven - Double Wire Intercrimp Crimp Weave<br>Galvanized Steel<br>74% | Item Number 3231500048  Revision Date 01.30.2025     |
| ).<br>g<br>r     | WARP WIRE DIAMETER WEFT WIRE DIAMETER  A MAXIMUM LENGTH | 0.162"<br>0.162"<br>96"                                               | Page Number 1 of 1                                   |
| g<br>r<br>y<br>o | B MAXIMUM WIDTH C MAXIMUM OPENING                       | 48"<br>1.640"                                                         | © 2025 <b>McNICHOLS CO</b> .<br>All Rights Reserved. |