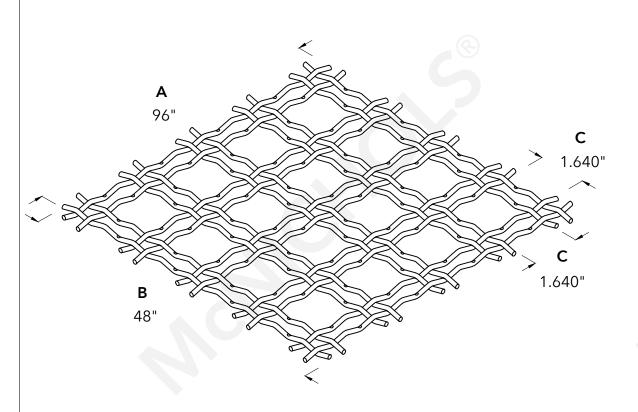

|                  | McNICHOLS® WIRE MESH                                    |                                                                       | DRAWING                                              |
|------------------|---------------------------------------------------------|-----------------------------------------------------------------------|------------------------------------------------------|
|                  | CONSTRUCTION TYPE<br>SERIES NAME & NUMBER               | Designer Woven<br>TECHNA™ 3150                                        | NOT TO SCALE                                         |
| n<br>s.<br>al    | WEAVE TYPE PRIMARY MATERIAL PERCENT OPEN AREA           | Woven - Double Wire Intercrimp Crimp Weave<br>Galvanized Steel<br>74% | Item Number 3231500048  Revision Date 01.30.2025     |
| ).<br>g<br>r     | WARP WIRE DIAMETER WEFT WIRE DIAMETER  A MAXIMUM LENGTH | 0.162"<br>0.162"<br>96"                                               | Page Number 1 of 1                                   |
| g<br>r<br>y<br>o | B MAXIMUM WIDTH C MAXIMUM OPENING                       | 48"<br>1.640"                                                         | © 2025 <b>McNICHOLS CO</b> .<br>All Rights Reserved. |