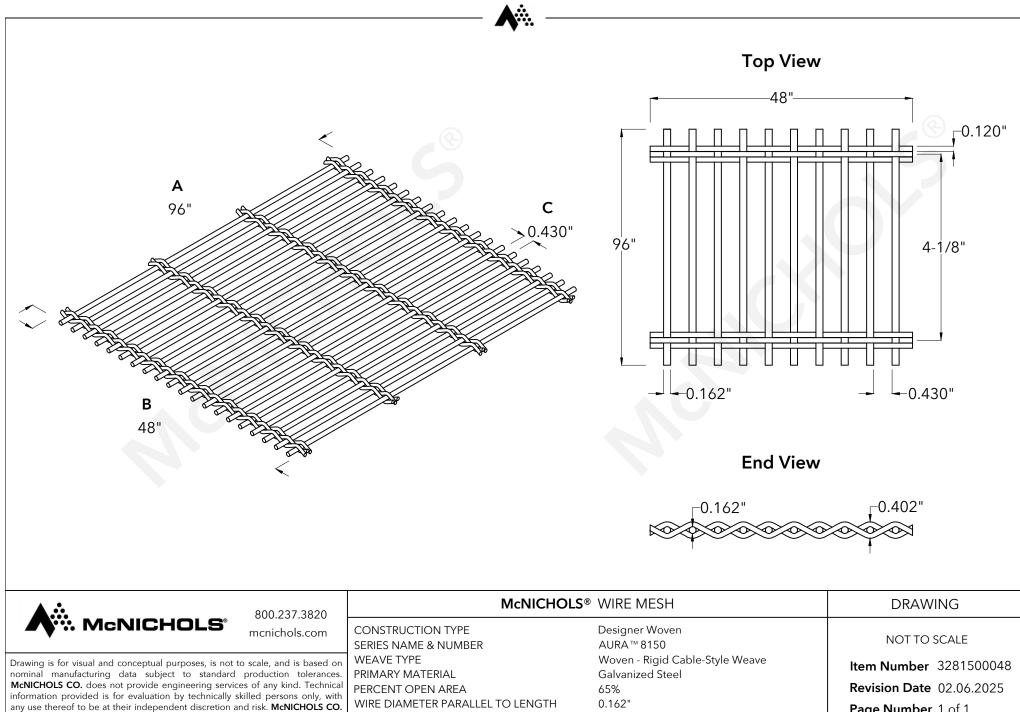

WIRE DIAMETER PARALLEL TO LENGTH WIRE DIAMETER PARALLEL TO WIDTH **A** MAXIMUM LENGTH **B** MAXIMUM WIDTH

C MAXIMUM OPENING

shall have no responsibility or liability for results obtained or damages resulting

Page Number 1 of 1

© 2025 McNICHOLS CO. All Rights Reserved.