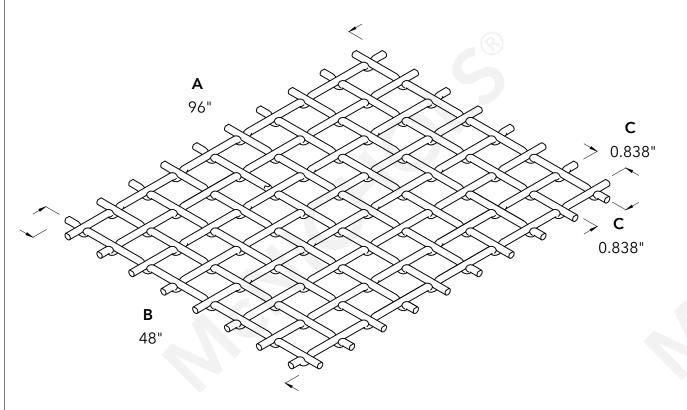

|                    | McNICHOLS®                                                                                                     | WIRE MESH                                                             | DRAWING                                                            |
|--------------------|----------------------------------------------------------------------------------------------------------------|-----------------------------------------------------------------------|--------------------------------------------------------------------|
|                    | CONSTRUCTION TYPE<br>SERIES NAME & NUMBER                                                                      | Designer Woven<br>TECHNA™ 8165                                        | NOT TO SCALE                                                       |
| n<br>s.<br>al<br>h | WEAVE TYPE PRIMARY MATERIAL PERCENT OPEN AREA WIRE DIAMETER PARALLEL TO LENGTH WIRE DIAMETER PARALLEL TO WIDTH | Woven - Flat Top Weave<br>Galvanized Steel<br>70%<br>0.162"<br>0.162" | Item Number 3281650048 Revision Date 01.30.2025 Page Number 1 of 1 |
| r<br>g<br>r<br>y   | A MAXIMUM LENGTH B MAXIMUM WIDTH C MAXIMUM OPENING                                                             | 96"<br>48"<br>0.838"                                                  | © 2025 <b>McNICHOLS CO.</b><br>All Rights Reserved.                |