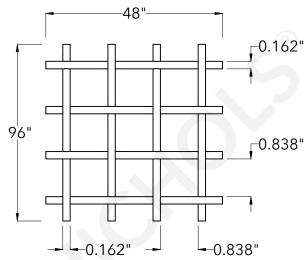

## **Top View**

|                    | McNICHOLS®                                                                                                     | WIRE MESH                                                             | DRAWING                                                            |
|--------------------|----------------------------------------------------------------------------------------------------------------|-----------------------------------------------------------------------|--------------------------------------------------------------------|
|                    | CONSTRUCTION TYPE<br>SERIES NAME & NUMBER                                                                      | Designer Woven<br>TECHNA™ 8165                                        | NOT TO SCALE                                                       |
| n<br>s.<br>al<br>h | WEAVE TYPE PRIMARY MATERIAL PERCENT OPEN AREA WIRE DIAMETER PARALLEL TO LENGTH WIRE DIAMETER PARALLEL TO WIDTH | Woven - Flat Top Weave<br>Galvanized Steel<br>70%<br>0.162"<br>0.162" | Item Number 3281650048 Revision Date 01.30.2025 Page Number 1 of 1 |
| r<br>g<br>r<br>y   | A MAXIMUM LENGTH B MAXIMUM WIDTH C MAXIMUM OPENING                                                             | 96"<br>48"<br>0.838"                                                  | © 2025 <b>McNICHOLS CO.</b><br>All Rights Reserved.                |