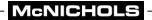

|                  | McNICHOLS® WIRE MESH                |                               | DRAWING                              |            |
|------------------|-------------------------------------|-------------------------------|--------------------------------------|------------|
|                  | MESH TYPE<br>CONSTRUCTION TYPE      | Square<br>Woven               | NOT TO S                             | SCALE      |
| n                | PRIMARY MATERIAL WEAVE or TRIM TYPE | Copper<br>Woven - Plain Weave | Item Number                          | 330828     |
| al<br>h          | PERCENT OPEN AREA                   | 60%                           | Revision Date                        | 04.30.2021 |
| ).<br>g          | MESH SIZE  A OPENING SIZE           | 8 x 8<br>0.0970" x 0.0970"    | Page Number                          | 1 of 1     |
| r<br>g<br>r<br>y | <b>B</b> WIRE DIAMETER/WIRE GAUGE   | 0.028" Thick (22-1/4 Gauge)   | © 2021 <b>McNI</b> 0<br>All Rights R |            |
|                  |                                     |                               | l                                    |            |