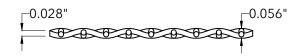

|                  | McNICHOLS® WIRE MESH                |                               | DRAWING                              |            |
|------------------|-------------------------------------|-------------------------------|--------------------------------------|------------|
|                  | MESH TYPE<br>CONSTRUCTION TYPE      | Square<br>Woven               | NOT TO S                             | SCALE      |
| n                | PRIMARY MATERIAL WEAVE or TRIM TYPE | Copper<br>Woven - Plain Weave | Item Number                          | 330828     |
| al<br>h          | PERCENT OPEN AREA                   | 60%                           | Revision Date                        | 04.30.2021 |
| ).<br>g          | MESH SIZE  A OPENING SIZE           | 8 x 8<br>0.0970" x 0.0970"    | Page Number                          | 1 of 1     |
| r<br>g<br>r<br>y | <b>B</b> WIRE DIAMETER/WIRE GAUGE   | 0.028" Thick (22-1/4 Gauge)   | © 2021 <b>McNI</b> 0<br>All Rights R |            |
|                  |                                     |                               | l                                    |            |