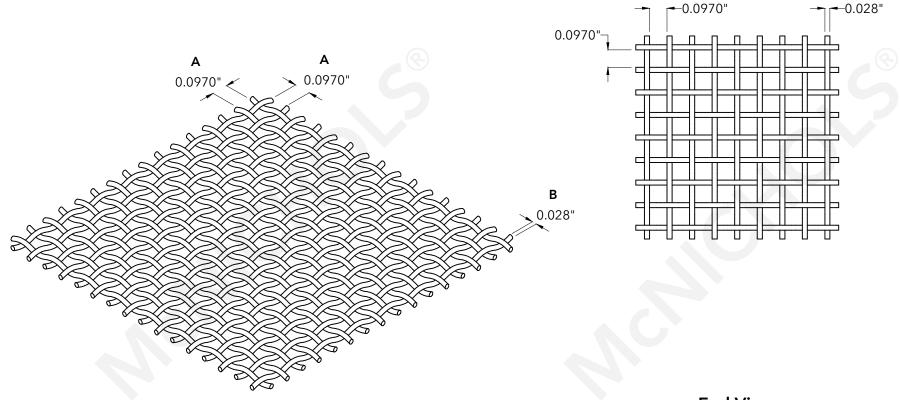

## **Top View**

mcnichols.com

Drawing is for visual and conceptual purposes, is not to scale, and is based on nominal manufacturing data subject to standard production tolerances. McNICHOLS CO. does not provide engineering services of any kind. Technical information provided is for evaluation by technically skilled persons only, with any use thereof to be at their independent discretion and risk. McNICHOLS CO. shall have no responsibility or liability for results obtained or damages resulting from improper evaluation or use. McNICHOLS CO. makes no representation or warranty of any kind, express or implied, at law or in equity, regarding drawing including with respect to merchantability, fitness for any particular use or purpose, or design. All other representations or warranties are hereby disclaimed. This document and other related documents are subject to McNICHOLS CO. Terms and Conditions.

|                  | McNICHOLS® WIRE MESH                |                               | DRAWING                              |            |
|------------------|-------------------------------------|-------------------------------|--------------------------------------|------------|
|                  | MESH TYPE<br>CONSTRUCTION TYPE      | Square<br>Woven               | NOT TO S                             | SCALE      |
| n                | PRIMARY MATERIAL WEAVE or TRIM TYPE | Copper<br>Woven - Plain Weave | Item Number                          | 330828     |
| al<br>h          | PERCENT OPEN AREA                   | 60%                           | Revision Date                        | 04.30.2021 |
| ).<br>g          | MESH SIZE  A OPENING SIZE           | 8 x 8<br>0.0970" x 0.0970"    | Page Number                          | 1 of 1     |
| r<br>g<br>r<br>y | <b>B</b> WIRE DIAMETER/WIRE GAUGE   | 0.028" Thick (22-1/4 Gauge)   | © 2021 <b>McNI</b> 0<br>All Rights R |            |
|                  |                                     |                               | l                                    |            |