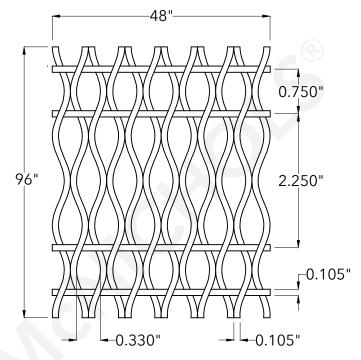

| McNICHOLS                                                        | ® WIRE MESH                                                    | DRAWING                                             |
|------------------------------------------------------------------|----------------------------------------------------------------|-----------------------------------------------------|
| CONSTRUCTION TYPE<br>SERIES NAME & NUMBER                        | Designer Woven<br>HALO™ 2156                                   | NOT TO SCALE                                        |
| WEAVE TYPE PRIMARY MATERIAL                                      | Woven - Helical (Spiral) Crimp Weave<br>Copper/Stainless Steel | Item Number 3321560048                              |
| PERCENT OPEN AREA                                                | 57%                                                            | Revision Date 01.24.2025                            |
| WIRE DIAMETER PARALLEL TO LENGTH WIRE DIAMETER PARALLEL TO WIDTH | 0.105"<br>0.105"                                               | Page Number 1 of 1                                  |
| A MAXIMUM LENGTH B MAXIMUM WIDTH C MAXIMUM OPENING               | 96"<br>48"<br>0.330"                                           | © 2025 <b>McNICHOLS CO.</b><br>All Rights Reserved. |