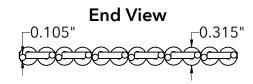

| McNICHOLS                                                        | ® WIRE MESH                                                    | DRAWING                                             |
|------------------------------------------------------------------|----------------------------------------------------------------|-----------------------------------------------------|
| CONSTRUCTION TYPE<br>SERIES NAME & NUMBER                        | Designer Woven<br>HALO™ 2156                                   | NOT TO SCALE                                        |
| WEAVE TYPE PRIMARY MATERIAL                                      | Woven - Helical (Spiral) Crimp Weave<br>Copper/Stainless Steel | Item Number 3321560048                              |
| PERCENT OPEN AREA                                                | 57%                                                            | Revision Date 01.24.2025                            |
| WIRE DIAMETER PARALLEL TO LENGTH WIRE DIAMETER PARALLEL TO WIDTH | 0.105"<br>0.105"                                               | Page Number 1 of 1                                  |
| A MAXIMUM LENGTH B MAXIMUM WIDTH C MAXIMUM OPENING               | 96"<br>48"<br>0.330"                                           | © 2025 <b>McNICHOLS CO.</b><br>All Rights Reserved. |