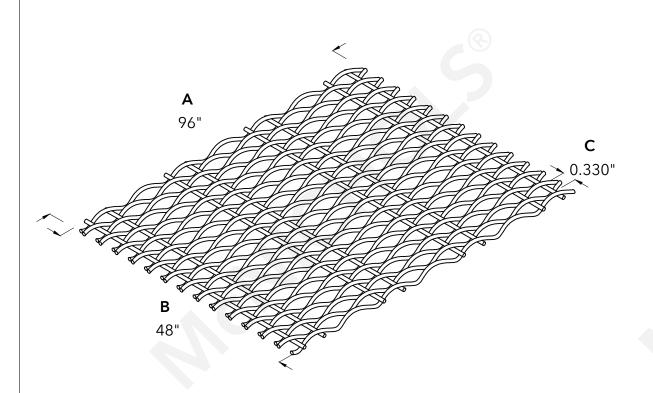

| McNICHOLS                                                        | ® WIRE MESH                                                    | DRAWING                                             |
|------------------------------------------------------------------|----------------------------------------------------------------|-----------------------------------------------------|
| CONSTRUCTION TYPE<br>SERIES NAME & NUMBER                        | Designer Woven<br>HALO™ 2156                                   | NOT TO SCALE                                        |
| WEAVE TYPE PRIMARY MATERIAL                                      | Woven - Helical (Spiral) Crimp Weave<br>Copper/Stainless Steel | Item Number 3321560048                              |
| PERCENT OPEN AREA                                                | 57%                                                            | Revision Date 01.24.2025                            |
| WIRE DIAMETER PARALLEL TO LENGTH WIRE DIAMETER PARALLEL TO WIDTH | 0.105"<br>0.105"                                               | Page Number 1 of 1                                  |
| A MAXIMUM LENGTH B MAXIMUM WIDTH C MAXIMUM OPENING               | 96"<br>48"<br>0.330"                                           | © 2025 <b>McNICHOLS CO.</b><br>All Rights Reserved. |