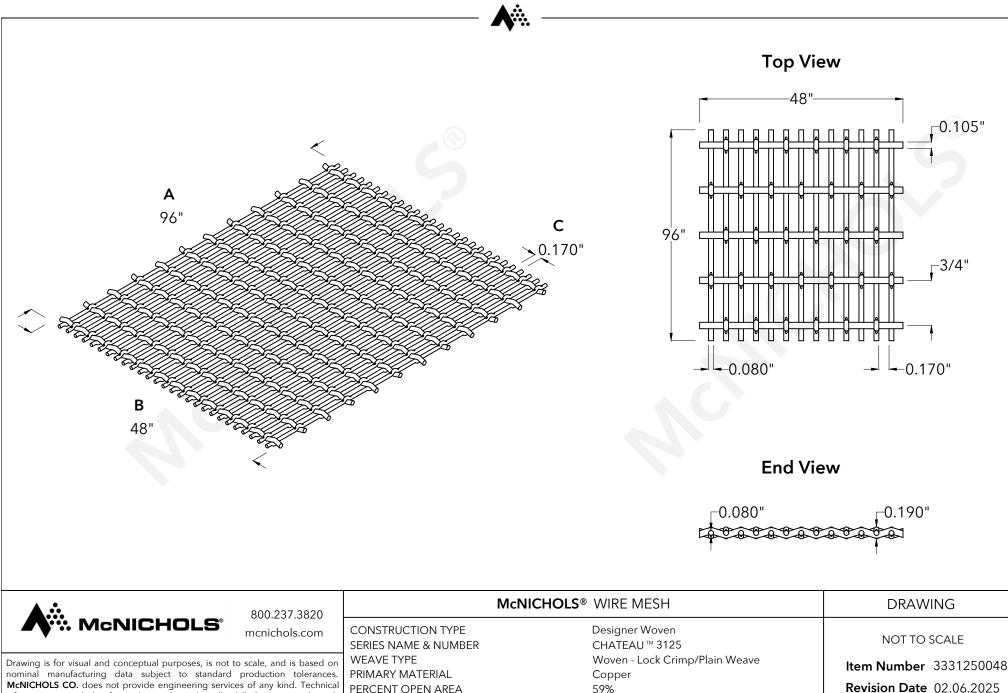

| SERIES NAME & NUMBER             | CHATEAU™ 3125                  | NOT TO SCALE                                        |
|----------------------------------|--------------------------------|-----------------------------------------------------|
| WEAVE TYPE                       | Woven - Lock Crimp/Plain Weave | Item Number 3331250048                              |
| PRIMARY MATERIAL                 | Copper                         |                                                     |
| PERCENT OPEN AREA                | 59%                            | <b>Revision Date</b> 02.06.2025                     |
| WIRE DIAMETER PARALLEL TO LENGTH | 0.080"                         | Page Number 1 of 1                                  |
| WIRE DIAMETER PARALLEL TO WIDTH  | 0.105"                         |                                                     |
| A MAXIMUM LENGTH                 | 96"                            |                                                     |
| B MAXIMUM WIDTH                  | 48"                            | © 2025 <b>McNICHOLS CO.</b><br>All Rights Reserved. |
| C MAXIMUM OPENING                | 0.170"                         |                                                     |
|                                  |                                |                                                     |