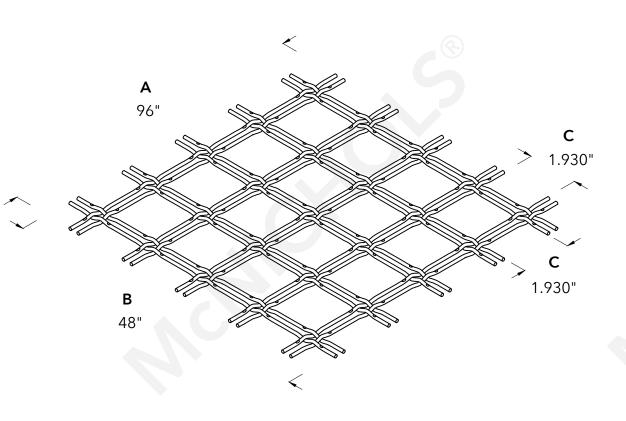

| McNICHOLS® WIRE MESH                                                                                                                                              |                                                                                       | DRAWING                                                                                                       |
|-------------------------------------------------------------------------------------------------------------------------------------------------------------------|---------------------------------------------------------------------------------------|---------------------------------------------------------------------------------------------------------------|
| CONSTRUCTION TYPE<br>SERIES NAME & NUMBER                                                                                                                         | Designer Woven<br>TECHNA™ 3155                                                        | NOT TO SCALE                                                                                                  |
| WEAVE TYPE PRIMARY MATERIAL PERCENT OPEN AREA WIRE DIAMETER PARALLEL TO LENGTH WIRE DIAMETER PARALLEL TO WIDTH A MAXIMUM LENGTH B MAXIMUM WIDTH C MAXIMUM OPENING | Woven - Lock Crimp Weave<br>Copper<br>75%<br>0.162"<br>0.162"<br>96"<br>48"<br>1.930" | Item Number 3331550048 Revision Date 01.24.2025 Page Number 1 of 1  © 2025 McNICHOLS CO. All Rights Reserved. |