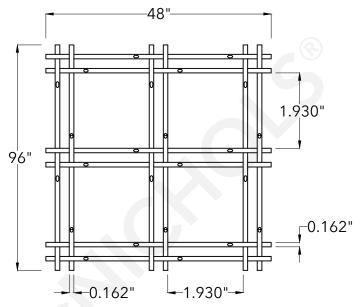

## **Top View**

## **End View**

800.237.3820 mcnichols.com

Drawing is for visual and conceptual purposes, is not to scale, and is based on nominal manufacturing data subject to standard production tolerances. McNICHOLS CO. does not provide engineering services of any kind. Technical information provided is for evaluation by technically skilled persons only, with any use thereof to be at their independent discretion and risk. McNICHOLS CO. shall have no responsibility or liability for results obtained or damages resulting from improper evaluation or use. McNICHOLS CO. makes no representation or warranty of any kind, express or implied, at law or in equity, regarding drawing including with respect to merchantability, fitness for any particular use or purpose, or design. All other representations or warranties are hereby disclaimed. This document and other related documents are subject to McNICHOLS CO. Terms and Conditions.

| McNICHOLS® WIRE MESH                                                                                                                                              |                                                                                       | DRAWING                                                                                                       |
|-------------------------------------------------------------------------------------------------------------------------------------------------------------------|---------------------------------------------------------------------------------------|---------------------------------------------------------------------------------------------------------------|
| CONSTRUCTION TYPE<br>SERIES NAME & NUMBER                                                                                                                         | Designer Woven<br>TECHNA™ 3155                                                        | NOT TO SCALE                                                                                                  |
| WEAVE TYPE PRIMARY MATERIAL PERCENT OPEN AREA WIRE DIAMETER PARALLEL TO LENGTH WIRE DIAMETER PARALLEL TO WIDTH A MAXIMUM LENGTH B MAXIMUM WIDTH C MAXIMUM OPENING | Woven - Lock Crimp Weave<br>Copper<br>75%<br>0.162"<br>0.162"<br>96"<br>48"<br>1.930" | Item Number 3331550048 Revision Date 01.24.2025 Page Number 1 of 1  © 2025 McNICHOLS CO. All Rights Reserved. |