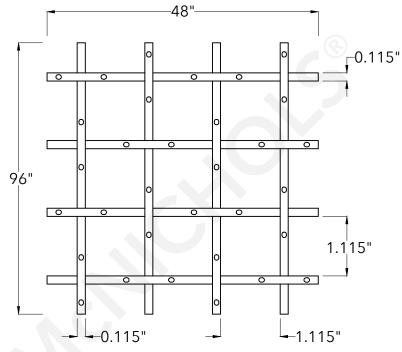

## **Top View**

|                            | McNICHOLS® WIRE MESH                                             |                                    | DRAWING                                             |
|----------------------------|------------------------------------------------------------------|------------------------------------|-----------------------------------------------------|
|                            | CONSTRUCTION TYPE<br>SERIES NAME & NUMBER                        | Designer Woven<br>TECHNA™ 8169     | NOT TO SCALE                                        |
| on<br>es.                  | WEAVE TYPE<br>PRIMARY MATERIAL                                   | Woven - Intercrimp Weave<br>Copper | Item Number 3381690048                              |
| al<br>th                   | PERCENT OPEN AREA                                                | 80%                                | Revision Date 01.30.2025                            |
| <b>O</b> .                 | WIRE DIAMETER PARALLEL TO LENGTH WIRE DIAMETER PARALLEL TO WIDTH | 0.135"<br>0.135"                   | Page Number 1 of 1                                  |
| or<br>ng<br>or<br>oy<br>to | A MAXIMUM LENGTH B MAXIMUM WIDTH C MAXIMUM OPENING               | 96"<br>48"<br>1.115"               | © 2025 <b>McNICHOLS CO.</b><br>All Rights Reserved. |
|                            |                                                                  |                                    |                                                     |