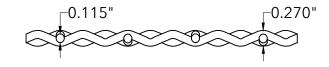

## **End View**

800.237.3820 mcnichols.com

Drawing is for visual and conceptual purposes, is not to scale, and is based on nominal manufacturing data subject to standard production tolerances. McNICHOLS CO. does not provide engineering services of any kind. Technical information provided is for evaluation by technically skilled persons only, with any use thereof to be at their independent discretion and risk. McNICHOLS CO. shall have no responsibility or liability for results obtained or damages resulting from improper evaluation or use. McNICHOLS CO. makes no representation or warranty of any kind, express or implied, at law or in equity, regarding drawing including with respect to merchantability, fitness for any particular use or purpose, or design. All other representations or warranties are hereby disclaimed. This document and other related documents are subject to McNICHOLS CO. Terms and Conditions.

|                            | McNICHOLS® WIRE MESH                                             |                                    | DRAWING                                             |
|----------------------------|------------------------------------------------------------------|------------------------------------|-----------------------------------------------------|
|                            | CONSTRUCTION TYPE<br>SERIES NAME & NUMBER                        | Designer Woven<br>TECHNA™ 8169     | NOT TO SCALE                                        |
| on<br>es.                  | WEAVE TYPE<br>PRIMARY MATERIAL                                   | Woven - Intercrimp Weave<br>Copper | Item Number 3381690048                              |
| al<br>th                   | PERCENT OPEN AREA                                                | 80%                                | Revision Date 01.30.2025                            |
| <b>O</b> .                 | WIRE DIAMETER PARALLEL TO LENGTH WIRE DIAMETER PARALLEL TO WIDTH | 0.135"<br>0.135"                   | Page Number 1 of 1                                  |
| or<br>ng<br>or<br>oy<br>to | A MAXIMUM LENGTH B MAXIMUM WIDTH C MAXIMUM OPENING               | 96"<br>48"<br>1.115"               | © 2025 <b>McNICHOLS CO.</b><br>All Rights Reserved. |
|                            |                                                                  |                                    |                                                     |