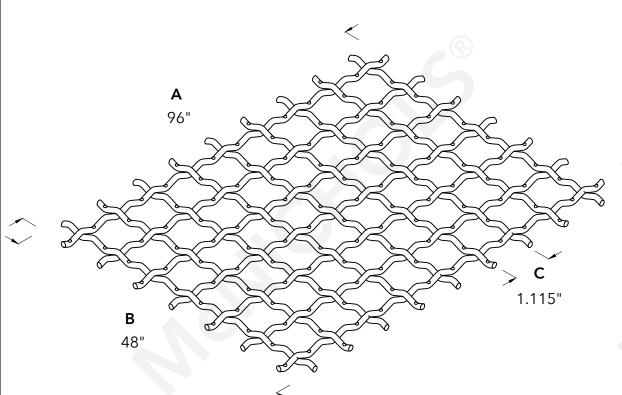

|                            | McNICHOLS® WIRE MESH                                             |                                    | DRAWING                                             |
|----------------------------|------------------------------------------------------------------|------------------------------------|-----------------------------------------------------|
|                            | CONSTRUCTION TYPE<br>SERIES NAME & NUMBER                        | Designer Woven<br>TECHNA™ 8169     | NOT TO SCALE                                        |
| on<br>es.                  | WEAVE TYPE<br>PRIMARY MATERIAL                                   | Woven - Intercrimp Weave<br>Copper | Item Number 3381690048                              |
| al<br>th                   | PERCENT OPEN AREA                                                | 80%                                | Revision Date 01.30.2025                            |
| <b>O</b> .                 | WIRE DIAMETER PARALLEL TO LENGTH WIRE DIAMETER PARALLEL TO WIDTH | 0.135"<br>0.135"                   | Page Number 1 of 1                                  |
| or<br>ng<br>or<br>oy<br>to | A MAXIMUM LENGTH B MAXIMUM WIDTH C MAXIMUM OPENING               | 96"<br>48"<br>1.115"               | © 2025 <b>McNICHOLS CO.</b><br>All Rights Reserved. |
|                            |                                                                  |                                    |                                                     |