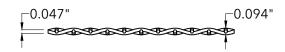

## **End View**

| McNICHOLS® WIRE MESH |                                                          | NICHOLS® WIRE MESH                                                    | DRAWING                                             |
|----------------------|----------------------------------------------------------|-----------------------------------------------------------------------|-----------------------------------------------------|
|                      | MESH TYPE<br>CONSTRUCTION TYPE                           | Square<br>Woven                                                       | NOT TO SCALE                                        |
|                      | SERIES NAME & NUMBER PRIMARY MATERIAL WEAVE or TRIM TYPE | HARDWARE & INDUSTRIAL CLOTH 1866 Galvanized Steel Woven - Plain Weave | Item Number 340447  Revision Date 04.26.2021        |
|                      | PERCENT OPEN AREA MESH SIZE                              | 66%<br>4 x 4                                                          | Page Number 1 of 1                                  |
|                      | A OPENING SIZE  B WIRE DIAMETER/WIRE GAUGE               | 0.2030" x 0.2030"<br>0.047" Thick (18 Gauge)                          | © 2021 <b>McNICHOLS CO.</b><br>All Rights Reserved. |
|                      |                                                          |                                                                       |                                                     |