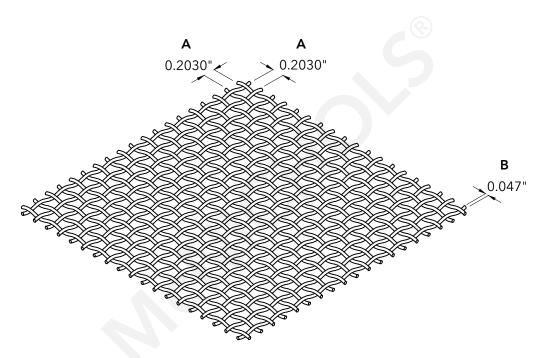

| McNICHOLS® WIRE MESH |                                                          | NICHOLS® WIRE MESH                                                    | DRAWING                                             |
|----------------------|----------------------------------------------------------|-----------------------------------------------------------------------|-----------------------------------------------------|
|                      | MESH TYPE<br>CONSTRUCTION TYPE                           | Square<br>Woven                                                       | NOT TO SCALE                                        |
|                      | SERIES NAME & NUMBER PRIMARY MATERIAL WEAVE or TRIM TYPE | HARDWARE & INDUSTRIAL CLOTH 1866 Galvanized Steel Woven - Plain Weave | Item Number 340447  Revision Date 04.26.2021        |
|                      | PERCENT OPEN AREA MESH SIZE                              | 66%<br>4 x 4                                                          | Page Number 1 of 1                                  |
|                      | A OPENING SIZE  B WIRE DIAMETER/WIRE GAUGE               | 0.2030" x 0.2030"<br>0.047" Thick (18 Gauge)                          | © 2021 <b>McNICHOLS CO.</b><br>All Rights Reserved. |
|                      |                                                          |                                                                       |                                                     |