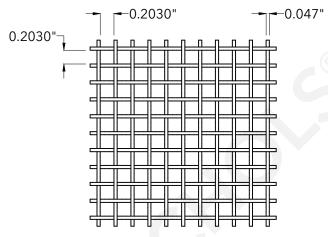

## **Top View**

| McNICHOLS® WIRE MESH |                                                          | NICHOLS® WIRE MESH                                                    | DRAWING                                             |
|----------------------|----------------------------------------------------------|-----------------------------------------------------------------------|-----------------------------------------------------|
|                      | MESH TYPE<br>CONSTRUCTION TYPE                           | Square<br>Woven                                                       | NOT TO SCALE                                        |
|                      | SERIES NAME & NUMBER PRIMARY MATERIAL WEAVE or TRIM TYPE | HARDWARE & INDUSTRIAL CLOTH 1866 Galvanized Steel Woven - Plain Weave | Item Number 340447  Revision Date 04.26.2021        |
|                      | PERCENT OPEN AREA MESH SIZE                              | 66%<br>4 x 4                                                          | Page Number 1 of 1                                  |
|                      | A OPENING SIZE  B WIRE DIAMETER/WIRE GAUGE               | 0.2030" x 0.2030"<br>0.047" Thick (18 Gauge)                          | © 2021 <b>McNICHOLS CO.</b><br>All Rights Reserved. |
|                      |                                                          |                                                                       |                                                     |