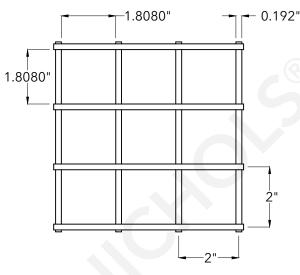

## **End View**

|                                                | McNICHOLS® WIRE MESH                                                                                        |                                                                                        | DRAWING                                           |        |
|------------------------------------------------|-------------------------------------------------------------------------------------------------------------|----------------------------------------------------------------------------------------|---------------------------------------------------|--------|
|                                                | MESH TYPE<br>CONSTRUCTION TYPE                                                                              | Square Mesh<br>Welded                                                                  | NOT TO                                            | SCALE  |
| on<br>es.<br>cal<br>th<br>O.<br>ng<br>or<br>ng | PRIMARY MATERIAL WEAVE or TRIM TYPE PERCENT OPEN AREA A MESH SIZE B OPENING SIZE C WIRE DIAMETER/WIRE GAUGE | Galvanized Steel Welded - Trimmed 82% 2" x 2" 1.8080" x 1.8080" 0.192" Thick (6 Gauge) | Item Number Revision Date Page Number © 2021 McNI | 1 of 1 |
| by<br>to                                       |                                                                                                             |                                                                                        | All Rights F                                      |        |