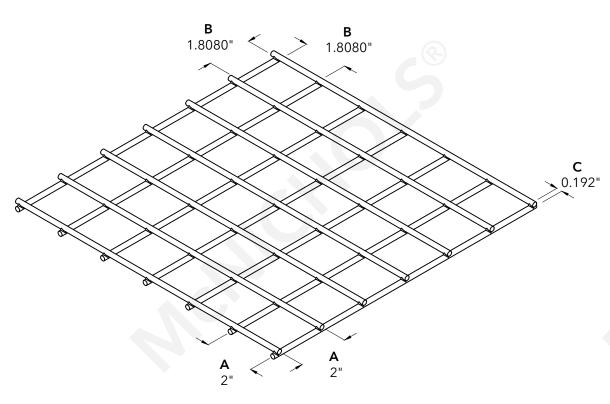

## **Top View**

|                                                | McNICHOLS® WIRE MESH                                                                                        |                                                                                        | DRAWING                                           |        |
|------------------------------------------------|-------------------------------------------------------------------------------------------------------------|----------------------------------------------------------------------------------------|---------------------------------------------------|--------|
|                                                | MESH TYPE<br>CONSTRUCTION TYPE                                                                              | Square Mesh<br>Welded                                                                  | NOT TO                                            | SCALE  |
| on<br>es.<br>cal<br>th<br>O.<br>ng<br>or<br>ng | PRIMARY MATERIAL WEAVE or TRIM TYPE PERCENT OPEN AREA A MESH SIZE B OPENING SIZE C WIRE DIAMETER/WIRE GAUGE | Galvanized Steel Welded - Trimmed 82% 2" x 2" 1.8080" x 1.8080" 0.192" Thick (6 Gauge) | Item Number Revision Date Page Number © 2021 McNI | 1 of 1 |
| by<br>to                                       |                                                                                                             |                                                                                        | All Rights F                                      |        |