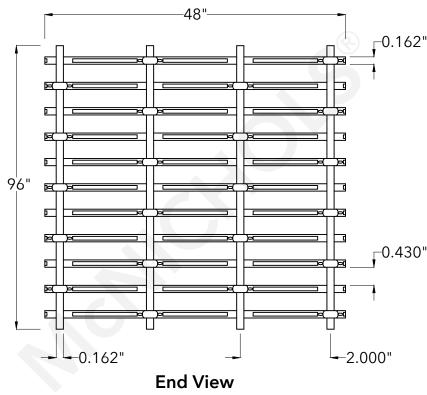

|                      | McNICHOLS® WIRE MESH                                                              |                                               | DRAWING                                             |
|----------------------|-----------------------------------------------------------------------------------|-----------------------------------------------|-----------------------------------------------------|
|                      | CONSTRUCTION TYPE<br>SERIES NAME & NUMBER                                         | Designer Woven<br>CHATEAU™ 3120               | NOT TO SCALE                                        |
| n<br>s.<br>al        | WEAVE TYPE PRIMARY MATERIAL PERCENT OPEN AREA                                     | Woven - Flat Top/Plain Weave<br>Bronze<br>67% | Item Number 3531200048 Revision Date 02.06.2025     |
| <b>).</b><br>g<br>or | WIRE DIAMETER PARALLEL TO LENGTH WIRE DIAMETER PARALLEL TO WIDTH A MAXIMUM LENGTH | 0.162"<br>0.162"<br>96"                       | Page Number 1 of 1                                  |
| g<br>or<br>y<br>o    | B MAXIMUM WIDTH C MAXIMUM OPENING                                                 | 48"<br>0.430"                                 | © 2025 <b>McNICHOLS CO.</b><br>All Rights Reserved. |