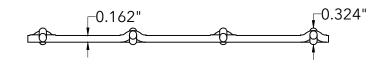

|                      | McNICHOLS® WIRE MESH                                                              |                                               | DRAWING                                             |
|----------------------|-----------------------------------------------------------------------------------|-----------------------------------------------|-----------------------------------------------------|
|                      | CONSTRUCTION TYPE<br>SERIES NAME & NUMBER                                         | Designer Woven<br>CHATEAU™ 3120               | NOT TO SCALE                                        |
| n<br>s.<br>al        | WEAVE TYPE PRIMARY MATERIAL PERCENT OPEN AREA                                     | Woven - Flat Top/Plain Weave<br>Bronze<br>67% | Item Number 3531200048 Revision Date 02.06.2025     |
| <b>).</b><br>g<br>or | WIRE DIAMETER PARALLEL TO LENGTH WIRE DIAMETER PARALLEL TO WIDTH A MAXIMUM LENGTH | 0.162"<br>0.162"<br>96"                       | Page Number 1 of 1                                  |
| g<br>or<br>y<br>o    | B MAXIMUM WIDTH C MAXIMUM OPENING                                                 | 48"<br>0.430"                                 | © 2025 <b>McNICHOLS CO.</b><br>All Rights Reserved. |