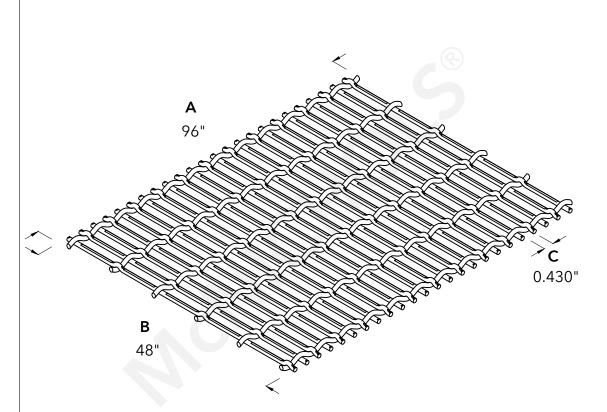

|                      | McNICHOLS® WIRE MESH                                                              |                                               | DRAWING                                             |
|----------------------|-----------------------------------------------------------------------------------|-----------------------------------------------|-----------------------------------------------------|
|                      | CONSTRUCTION TYPE<br>SERIES NAME & NUMBER                                         | Designer Woven<br>CHATEAU™ 3120               | NOT TO SCALE                                        |
| n<br>s.<br>al        | WEAVE TYPE PRIMARY MATERIAL PERCENT OPEN AREA                                     | Woven - Flat Top/Plain Weave<br>Bronze<br>67% | Item Number 3531200048 Revision Date 02.06.2025     |
| <b>).</b><br>g<br>or | WIRE DIAMETER PARALLEL TO LENGTH WIRE DIAMETER PARALLEL TO WIDTH A MAXIMUM LENGTH | 0.162"<br>0.162"<br>96"                       | Page Number 1 of 1                                  |
| g<br>or<br>y<br>o    | B MAXIMUM WIDTH C MAXIMUM OPENING                                                 | 48"<br>0.430"                                 | © 2025 <b>McNICHOLS CO.</b><br>All Rights Reserved. |