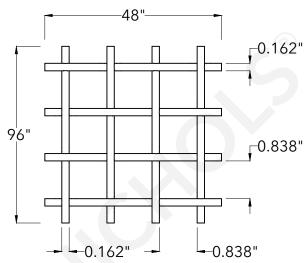

## **Top View**

|   | McNICHOLS                                                        | ® WIRE MESH                             | DRAWING                                             |
|---|------------------------------------------------------------------|-----------------------------------------|-----------------------------------------------------|
|   | CONSTRUCTION TYPE<br>SERIES NAME & NUMBER                        | Designer Woven<br>TECHNA™ 8165          | NOT TO SCALE                                        |
| ) | WEAVE TYPE PRIMARY MATERIAL PERCENT OPEN AREA                    | Woven - Flat Top Weave<br>Bronze<br>70% | Item Number 3581650048  Revision Date 01.30.2025    |
|   | WIRE DIAMETER PARALLEL TO LENGTH WIRE DIAMETER PARALLEL TO WIDTH | 0.162"<br>0.162"                        | Page Number 1 of 1                                  |
| , | A MAXIMUM LENGTH B MAXIMUM WIDTH C MAXIMUM OPENING               | 96"<br>48"<br>0.838"                    | © 2025 <b>McNICHOLS CO.</b><br>All Rights Reserved. |
|   |                                                                  |                                         |                                                     |