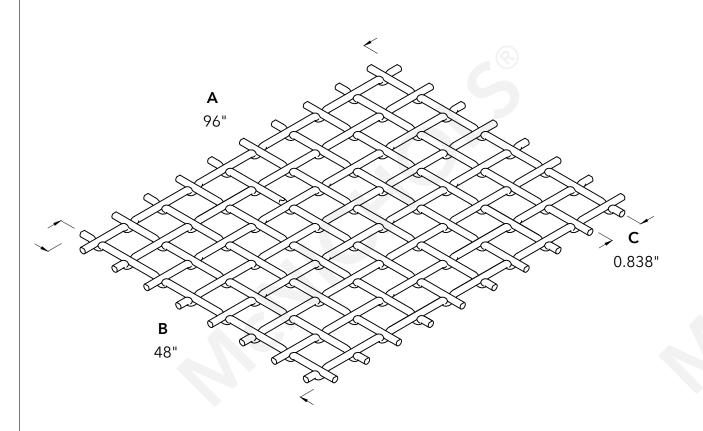

|   | McNICHOLS                                                        | ® WIRE MESH                             | DRAWING                                             |
|---|------------------------------------------------------------------|-----------------------------------------|-----------------------------------------------------|
|   | CONSTRUCTION TYPE<br>SERIES NAME & NUMBER                        | Designer Woven<br>TECHNA™ 8165          | NOT TO SCALE                                        |
| ) | WEAVE TYPE PRIMARY MATERIAL PERCENT OPEN AREA                    | Woven - Flat Top Weave<br>Bronze<br>70% | Item Number 3581650048  Revision Date 01.30.2025    |
|   | WIRE DIAMETER PARALLEL TO LENGTH WIRE DIAMETER PARALLEL TO WIDTH | 0.162"<br>0.162"                        | Page Number 1 of 1                                  |
| , | A MAXIMUM LENGTH B MAXIMUM WIDTH C MAXIMUM OPENING               | 96"<br>48"<br>0.838"                    | © 2025 <b>McNICHOLS CO.</b><br>All Rights Reserved. |
|   |                                                                  |                                         |                                                     |