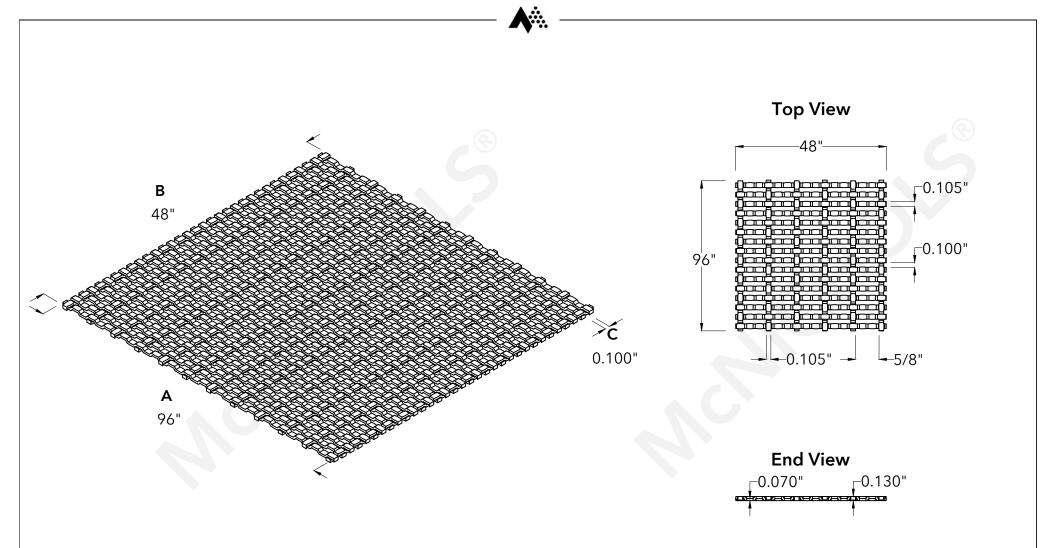

|                                                                                                                                                                                                                                                                                                                                                                                                                                                                                                                                                                                                                                                                                                                                                                                                                                                                                                                                         | 800.237.3820  | McNICHOLS® WIRE MESH                                                                                                                                                                                        |                                                                                                       | DRAWING                                                                                                                  |
|-----------------------------------------------------------------------------------------------------------------------------------------------------------------------------------------------------------------------------------------------------------------------------------------------------------------------------------------------------------------------------------------------------------------------------------------------------------------------------------------------------------------------------------------------------------------------------------------------------------------------------------------------------------------------------------------------------------------------------------------------------------------------------------------------------------------------------------------------------------------------------------------------------------------------------------------|---------------|-------------------------------------------------------------------------------------------------------------------------------------------------------------------------------------------------------------|-------------------------------------------------------------------------------------------------------|--------------------------------------------------------------------------------------------------------------------------|
|                                                                                                                                                                                                                                                                                                                                                                                                                                                                                                                                                                                                                                                                                                                                                                                                                                                                                                                                         | mcnichols.com | CONSTRUCTION TYPE<br>SERIES NAME & NUMBER                                                                                                                                                                   | Designer Woven<br>CHATEAU™ 8861                                                                       | NOT TO SCALE                                                                                                             |
| Drawing is for visual and conceptual purposes, is not to scale, and is based on nominal manufacturing data subject to standard production tolerances. <b>McNICHOLS CO.</b> does not provide engineering services of any kind. Technical information provided is for evaluation by technically skilled persons only, with any use thereof to be at their independent discretion and risk. <b>McNICHOLS CO.</b> shall have no responsibility or liability for results obtained or damages resulting from improper evaluation or use. <b>McNICHOLS CO.</b> makes no representation or warranty of any kind, express or implied, at law or in equity, regarding drawing including with respect to merchantability, fitness for any particular use or purpose, or design. All other representations or warranties are hereby disclaimed. This document and other related documents are subject to <b>McNICHOLS CO.</b> Terms and Conditions. |               | WEAVE TYPE<br>PRIMARY MATERIAL<br>PERCENT OPEN AREA<br>WIRE DIAMETER PARALLEL TO LENGTH<br>WIRE DIAMETER PARALLEL TO WIDTH<br><b>A</b> MAXIMUM LENGTH<br><b>B</b> MAXIMUM WIDTH<br><b>C</b> MAXIMUM OPENING | Woven - Intercrimp/Plain Weave<br>Bronze<br>27%<br>0.105" Wide<br>0.105" Wide<br>96"<br>48"<br>0.100" | Item Number 3588610048<br>Revision Date 02.06.2025<br>Page Number 1 of 1<br>© 2025 McNICHOLS CO.<br>All Rights Reserved. |