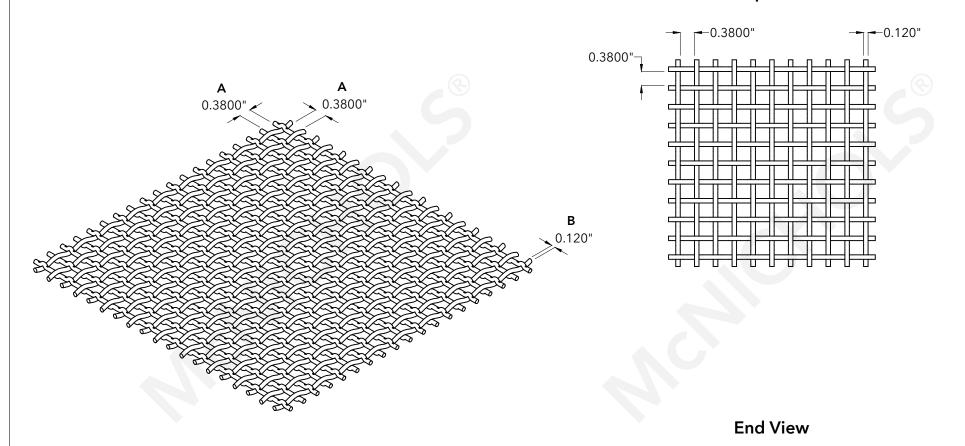

Top View

|                                                                                                                                                                                                                                                                                                                                                               | McNICHOLS® WIRE MESH                                                                                                                             |                                                                                                                | DRAWING                                                                                                      |
|---------------------------------------------------------------------------------------------------------------------------------------------------------------------------------------------------------------------------------------------------------------------------------------------------------------------------------------------------------------|--------------------------------------------------------------------------------------------------------------------------------------------------|----------------------------------------------------------------------------------------------------------------|--------------------------------------------------------------------------------------------------------------|
| The<br>Hole<br>Story<br>800.237.3820 mcnichols.com                                                                                                                                                                                                                                                                                                            | MESH TYPE<br>CONSTRUCTION TYPE                                                                                                                   | Square<br>Woven                                                                                                | NOT TO SCALE                                                                                                 |
| McNICHOLS CO. does not provide engineering services of any kind. Technical information provided is for evaluation by technically skilled persons only, with any use thereof to be at their independent discretion and risk. McNICHOLS CO. shall have no responsibility or liability for results obtained or damages resulting                                 | <ul> <li>WEAVE or TRIM TYPE</li> <li>PERCENT OPEN AREA</li> <li>MESH SIZE</li> <li>A OPENING SIZE</li> <li>B WIRE DIAMETER/WIRE GAUGE</li> </ul> | Carbon Steel<br>Woven - Lock Crimp/Plain Weave<br>58%<br>2 x 2<br>0.3800" x 0.3800"<br>0.120" Thick (11 Gauge) | Item Number         36022200           Revision Date         04.30.2021           Page Number         1 of 1 |
| warranty of any kind, express or implied, at law or in equity, regarding drawin<br>including with respect to merchantability, fitness for any particular use of<br>purpose, or design. All other representations or warranties are here<br>disclaimed. This document and other related documents are subject to<br><b>McNICHOLS CO.</b> Terms and Conditions. | r<br>y                                                                                                                                           |                                                                                                                | © 2021 <b>McNICHOLS CO.</b><br>All Rights Reserved.                                                          |