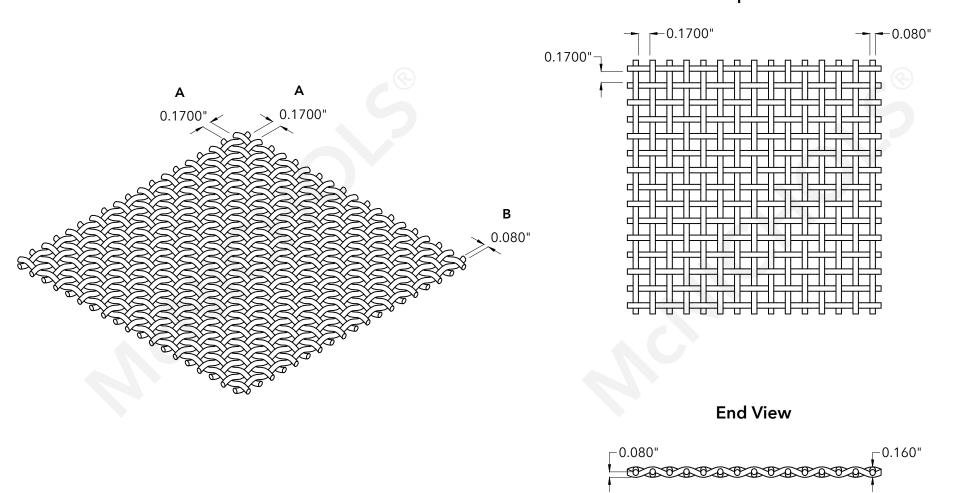

Top View

| The                                                                                                                                                                     | McNICHOLS                                                                                                                                                                                                                                                                                                                                       |                                                                                                                                                                                                                                                                                                                                                                                                                           | McNICHOLS® WIRE MESH           |                                                                                                     | DRAWING                                                                                                              |
|-------------------------------------------------------------------------------------------------------------------------------------------------------------------------|-------------------------------------------------------------------------------------------------------------------------------------------------------------------------------------------------------------------------------------------------------------------------------------------------------------------------------------------------|---------------------------------------------------------------------------------------------------------------------------------------------------------------------------------------------------------------------------------------------------------------------------------------------------------------------------------------------------------------------------------------------------------------------------|--------------------------------|-----------------------------------------------------------------------------------------------------|----------------------------------------------------------------------------------------------------------------------|
| (The<br>Hole<br>Story)                                                                                                                                                  | 800.237.3820                                                                                                                                                                                                                                                                                                                                    | mcnichols.com                                                                                                                                                                                                                                                                                                                                                                                                             | MESH TYPE<br>CONSTRUCTION TYPE | Square<br>Woven                                                                                     | NOT TO SCALE                                                                                                         |
| nominal manu<br>McNICHOLS C<br>information pr<br>any use thereo<br>shall have no r<br>from improper<br>warranty of an<br>including with<br>purpose, or<br>disclaimed. T | ufacturing data subject to s<br><b>CO.</b> does not provide engineerin<br>rovided is for evaluation by tech<br>of to be at their independent dis-<br>responsibility or liability for resul<br>r evaluation or use. <b>McNICHOLS</b><br>ty kind, express or implied, at lan<br>n respect to merchantability, fi<br>design. All other representat | s, is not to scale, and is based on<br>standard production tolerances.<br>ng services of any kind. Technical<br>hnically skilled persons only, with<br>cretion and risk. <b>McNICHOLS CO.</b><br>Its obtained or damages resulting<br><b>5 CO.</b> makes no representation or<br>w or in equity, regarding drawing<br>itness for any particular use or<br>tions or warranties are hereby<br>ated documents are subject to | B WIRE DIAMETER/WIRE GAUGE     | Carbon Steel<br>Woven - Plain Weave<br>46%<br>4 x 4<br>0.1700" x 0.1700"<br>0.080" Thick (14 Gauge) | Item Number 360480<br>Revision Date 02.19.2021<br>Page Number 1 of 1<br>© 2021 McNICHOLS CO.<br>All Rights Reserved. |