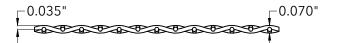

Top View

**End View** 

|                                                                                                                                                                                                                                                                                                                                                                                                                 |               | McNICHOLS® WIRE MESH                                                            |                                                                                                     | DRAWING                                                                                      |
|-----------------------------------------------------------------------------------------------------------------------------------------------------------------------------------------------------------------------------------------------------------------------------------------------------------------------------------------------------------------------------------------------------------------|---------------|---------------------------------------------------------------------------------|-----------------------------------------------------------------------------------------------------|----------------------------------------------------------------------------------------------|
| The<br>Hole<br>StoryNCNICF800.237.3820                                                                                                                                                                                                                                                                                                                                                                          | mcnichols.com | MESH TYPE<br>CONSTRUCTION TYPE                                                  | Square<br>Woven                                                                                     | NOT TO SCALE                                                                                 |
| nominal manufacturing data subject to standard production tolerances.<br>McNICHOLS CO. does not provide engineering services of any kind. Technical<br>information provided is for evaluation by technically skilled persons only, with<br>any use thereof to be at their independent discretion and risk. McNICHOLS CO.<br>shall have no responsibility or liability for results obtained or damages resulting |               | PERCENT OPEN AREA<br>MESH SIZE<br>A OPENING SIZE<br>B WIRE DIAMETER/WIRE GALIGE | Carbon Steel<br>Woven - Plain Weave<br>63%<br>6 x 6<br>0.1317" x 0.1317"<br>0.035" Thick (20 Gauge) | Item Number 360635<br>Revision Date 02.19.2021<br>Page Number 1 of 1<br>© 2021 McNICHOLS CO. |
|                                                                                                                                                                                                                                                                                                                                                                                                                 |               |                                                                                 |                                                                                                     | All Rights Reserved.                                                                         |