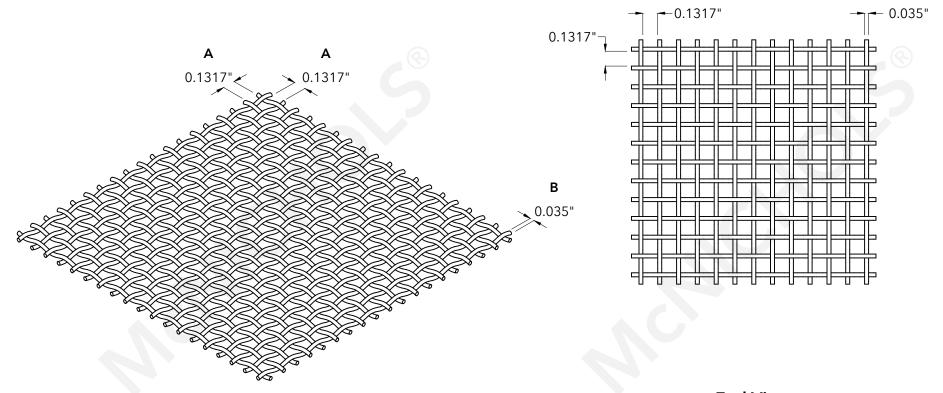

Top View

**End View** 

|                                                                                                                                                                                                                                                                                                                                                                                                                 |               | McNICHOLS® WIRE MESH                                                            |                                                                                                     | DRAWING                                                                                      |
|-----------------------------------------------------------------------------------------------------------------------------------------------------------------------------------------------------------------------------------------------------------------------------------------------------------------------------------------------------------------------------------------------------------------|---------------|---------------------------------------------------------------------------------|-----------------------------------------------------------------------------------------------------|----------------------------------------------------------------------------------------------|
| The<br>Hole<br>StoryNCNICF800.237.3820                                                                                                                                                                                                                                                                                                                                                                          | mcnichols.com | MESH TYPE<br>CONSTRUCTION TYPE                                                  | Square<br>Woven                                                                                     | NOT TO SCALE                                                                                 |
| nominal manufacturing data subject to standard production tolerances.<br>McNICHOLS CO. does not provide engineering services of any kind. Technical<br>information provided is for evaluation by technically skilled persons only, with<br>any use thereof to be at their independent discretion and risk. McNICHOLS CO.<br>shall have no responsibility or liability for results obtained or damages resulting |               | PERCENT OPEN AREA<br>MESH SIZE<br>A OPENING SIZE<br>B WIRE DIAMETER/WIRE GALIGE | Carbon Steel<br>Woven - Plain Weave<br>63%<br>6 x 6<br>0.1317" x 0.1317"<br>0.035" Thick (20 Gauge) | Item Number 360635<br>Revision Date 02.19.2021<br>Page Number 1 of 1<br>© 2021 McNICHOLS CO. |
|                                                                                                                                                                                                                                                                                                                                                                                                                 |               |                                                                                 |                                                                                                     | All Rights Reserved.                                                                         |