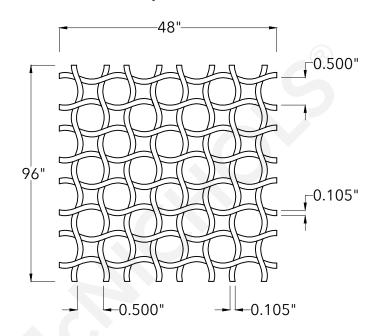

## **Top View**

|   | McNICHOLS®                                                       | WIRE MESH                                            | DRAWING                                             |
|---|------------------------------------------------------------------|------------------------------------------------------|-----------------------------------------------------|
|   | CONSTRUCTION TYPE<br>SERIES NAME & NUMBER                        | Designer Woven<br>HALO™ 1162                         | NOT TO SCALE                                        |
| 1 | WEAVE TYPE<br>PRIMARY MATERIAL                                   | Woven - Helical (Spiral) Crimp Weave<br>Carbon Steel | Item Number 3611620048                              |
| 1 | PERCENT OPEN AREA                                                | 62%                                                  | Revision Date 01.24.2025                            |
|   | WIRE DIAMETER PARALLEL TO LENGTH WIRE DIAMETER PARALLEL TO WIDTH | 0.105"<br>0.105"                                     | Page Number 1 of 1                                  |
|   | A MAXIMUM LENGTH B MAXIMUM WIDTH C MAXIMUM OPENING               | 96"<br>48"<br>0.500"                                 | © 2025 <b>McNICHOLS CO.</b><br>All Rights Reserved. |