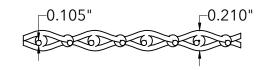

## **End View**

800.237.3820 mcnichols.com

Drawing is for visual and conceptual purposes, is not to scale, and is based on nominal manufacturing data subject to standard production tolerances. McNICHOLS CO. does not provide engineering services of any kind. Technical information provided is for evaluation by technically skilled persons only, with any use thereof to be at their independent discretion and risk. McNICHOLS CO. shall have no responsibility or liability for results obtained or damages resulting from improper evaluation or use. McNICHOLS CO. makes no representation or warranty of any kind, express or implied, at law or in equity, regarding drawing including with respect to merchantability, fitness for any particular use or purpose, or design. All other representations or warranties are hereby disclaimed. This document and other related documents are subject to McNICHOLS CO. Terms and Conditions.

|   | McNICHOLS®                                                       | WIRE MESH                                            | DRAWING                                             |
|---|------------------------------------------------------------------|------------------------------------------------------|-----------------------------------------------------|
|   | CONSTRUCTION TYPE<br>SERIES NAME & NUMBER                        | Designer Woven<br>HALO™ 1162                         | NOT TO SCALE                                        |
| 1 | WEAVE TYPE<br>PRIMARY MATERIAL                                   | Woven - Helical (Spiral) Crimp Weave<br>Carbon Steel | Item Number 3611620048                              |
| 1 | PERCENT OPEN AREA                                                | 62%                                                  | Revision Date 01.24.2025                            |
|   | WIRE DIAMETER PARALLEL TO LENGTH WIRE DIAMETER PARALLEL TO WIDTH | 0.105"<br>0.105"                                     | Page Number 1 of 1                                  |
|   | A MAXIMUM LENGTH B MAXIMUM WIDTH C MAXIMUM OPENING               | 96"<br>48"<br>0.500"                                 | © 2025 <b>McNICHOLS CO.</b><br>All Rights Reserved. |