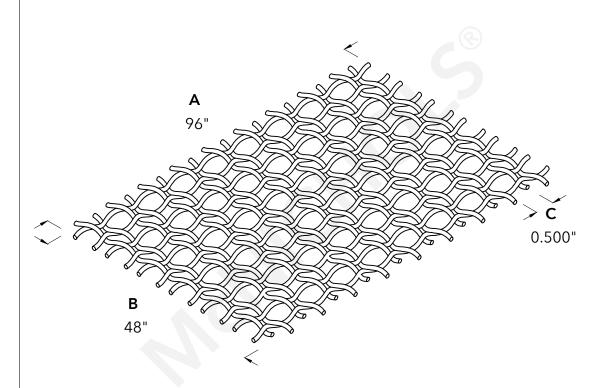

|   | McNICHOLS®                                                       | WIRE MESH                                            | DRAWING                                             |
|---|------------------------------------------------------------------|------------------------------------------------------|-----------------------------------------------------|
|   | CONSTRUCTION TYPE<br>SERIES NAME & NUMBER                        | Designer Woven<br>HALO™ 1162                         | NOT TO SCALE                                        |
| 1 | WEAVE TYPE<br>PRIMARY MATERIAL                                   | Woven - Helical (Spiral) Crimp Weave<br>Carbon Steel | Item Number 3611620048                              |
| 1 | PERCENT OPEN AREA                                                | 62%                                                  | Revision Date 01.24.2025                            |
|   | WIRE DIAMETER PARALLEL TO LENGTH WIRE DIAMETER PARALLEL TO WIDTH | 0.105"<br>0.105"                                     | Page Number 1 of 1                                  |
|   | A MAXIMUM LENGTH B MAXIMUM WIDTH C MAXIMUM OPENING               | 96"<br>48"<br>0.500"                                 | © 2025 <b>McNICHOLS CO.</b><br>All Rights Reserved. |