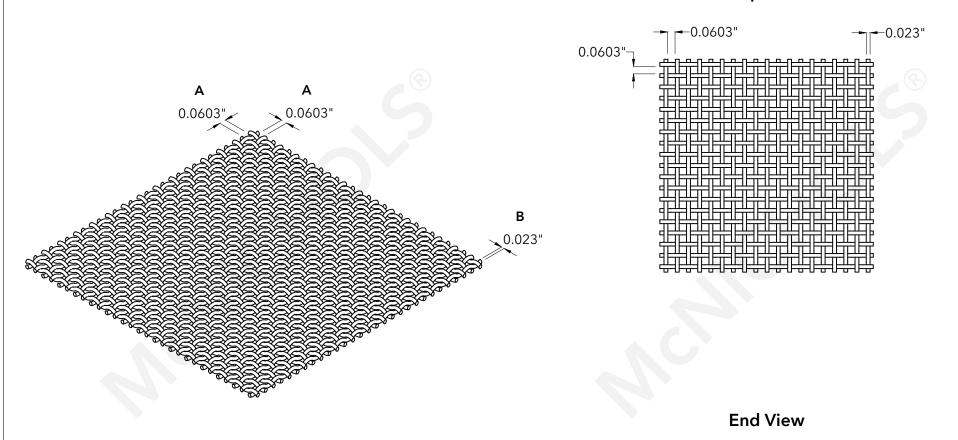

-0.023" -0.046"

|                                                                                                                                                                                                                                                                                                                                                                                                        | McNICHOLS® WIRE MESH                                                                                                                                                                  | DRAWING                                                                                      |
|--------------------------------------------------------------------------------------------------------------------------------------------------------------------------------------------------------------------------------------------------------------------------------------------------------------------------------------------------------------------------------------------------------|---------------------------------------------------------------------------------------------------------------------------------------------------------------------------------------|----------------------------------------------------------------------------------------------|
| The<br>Hole<br>Story<br>800.237.3820 mcnichols.com                                                                                                                                                                                                                                                                                                                                                     | MESH TYPE Square<br>CONSTRUCTION TYPE Woven                                                                                                                                           | NOT TO SCALE                                                                                 |
| nominal manufacturing data subject to standard production tolerances.<br>McNICHOLS CO. does not provide engineering services of any kind. Technical information provided is for evaluation by technically skilled persons only, with any use thereof to be at their independent discretion and risk. McNICHOLS CO. shall have no responsibility or liability for results obtained or damages resulting | PRIMARY MATERIALCarbon SteelWEAVE or TRIM TYPEWoven - Plain WeavePERCENT OPEN AREA52%MESH SIZE12 x 12A OPENING SIZE0.0603" x 0.0603"B WIRE DIAMETER/WIRE GAUGE0.023" Thick (24 Gauge) | Item Number 361223<br>Revision Date 02.23.2021<br>Page Number 1 of 1<br>© 2021 McNICHOLS CO. |
|                                                                                                                                                                                                                                                                                                                                                                                                        |                                                                                                                                                                                       | All Rights Reserved.                                                                         |