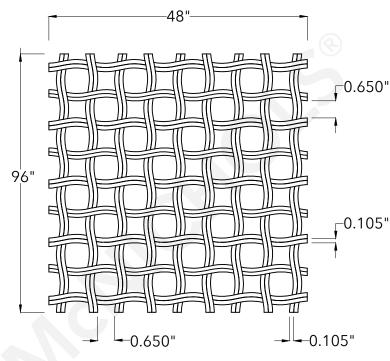

## End View -0.105" -0.210"

800.237.3820 mcnichols.com

Drawing is for visual and conceptual purposes, is not to scale, and is based on nominal manufacturing data subject to standard production tolerances. McNICHOLS CO. does not provide engineering services of any kind. Technical information provided is for evaluation by technically skilled persons only, with any use thereof to be at their independent discretion and risk. McNICHOLS CO. shall have no responsibility or liability for results obtained or damages resulting from improper evaluation or use. McNICHOLS CO. makes no representation or warranty of any kind, express or implied, at law or in equity, regarding drawing including with respect to merchantability, fitness for any particular use or purpose, or design. All other representations or warranties are hereby disclaimed. This document and other related documents are subject to McNICHOLS CO. Terms and Conditions.

| McNICHOLS                                                        | ® WIRE MESH                                          | DRAWING                                             |
|------------------------------------------------------------------|------------------------------------------------------|-----------------------------------------------------|
| CONSTRUCTION TYPE<br>SERIES NAME & NUMBER                        | Designer Woven<br>HALO™ 2252                         | NOT TO SCALE                                        |
| WEAVE TYPE<br>PRIMARY MATERIAL                                   | Woven - Helical (Spiral) Crimp Weave<br>Carbon Steel | <b>Item Number</b> 3622520048                       |
| PERCENT OPEN AREA                                                | 52%                                                  | Revision Date 01.24.2025                            |
| WIRE DIAMETER PARALLEL TO LENGTH WIRE DIAMETER PARALLEL TO WIDTH | 0.105"<br>0.105"                                     | Page Number 1 of 1                                  |
| A MAXIMUM LENGTH B MAXIMUM WIDTH C MAXIMUM OPENING               | 96"<br>48"<br>0.650"                                 | © 2025 <b>McNICHOLS CO.</b><br>All Rights Reserved. |