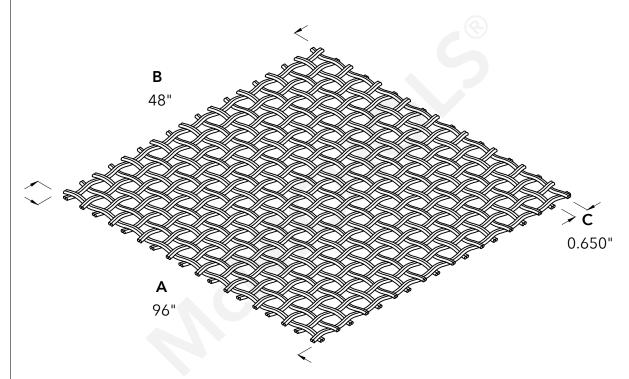

| McNICHOLS                                                        | ® WIRE MESH                                          | DRAWING                                             |
|------------------------------------------------------------------|------------------------------------------------------|-----------------------------------------------------|
| CONSTRUCTION TYPE<br>SERIES NAME & NUMBER                        | Designer Woven<br>HALO™ 2252                         | NOT TO SCALE                                        |
| WEAVE TYPE<br>PRIMARY MATERIAL                                   | Woven - Helical (Spiral) Crimp Weave<br>Carbon Steel | <b>Item Number</b> 3622520048                       |
| PERCENT OPEN AREA                                                | 52%                                                  | Revision Date 01.24.2025                            |
| WIRE DIAMETER PARALLEL TO LENGTH WIRE DIAMETER PARALLEL TO WIDTH | 0.105"<br>0.105"                                     | Page Number 1 of 1                                  |
| A MAXIMUM LENGTH B MAXIMUM WIDTH C MAXIMUM OPENING               | 96"<br>48"<br>0.650"                                 | © 2025 <b>McNICHOLS CO.</b><br>All Rights Reserved. |