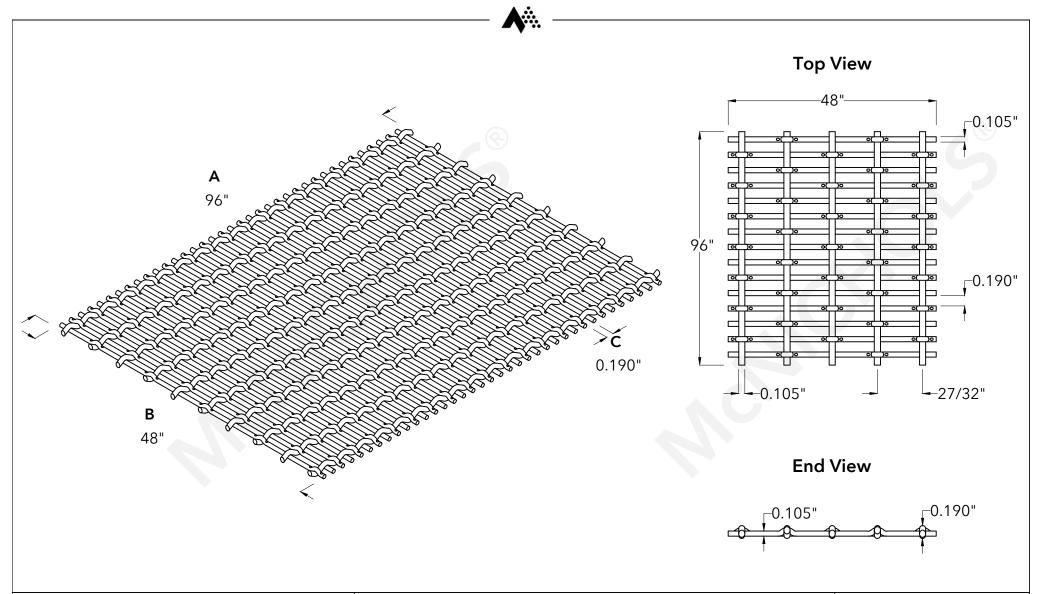

|                                                                                                                                                                                                                                                                                                                                                                                                                                                                                                                                                                                                                                                                                                                                                                                                                                                                                                                                                                          | 800.237.3820<br>mcnichols.com | McNICHOLS® WIRE MESH                                                |                                                     | DRAWING                                             |
|--------------------------------------------------------------------------------------------------------------------------------------------------------------------------------------------------------------------------------------------------------------------------------------------------------------------------------------------------------------------------------------------------------------------------------------------------------------------------------------------------------------------------------------------------------------------------------------------------------------------------------------------------------------------------------------------------------------------------------------------------------------------------------------------------------------------------------------------------------------------------------------------------------------------------------------------------------------------------|-------------------------------|---------------------------------------------------------------------|-----------------------------------------------------|-----------------------------------------------------|
|                                                                                                                                                                                                                                                                                                                                                                                                                                                                                                                                                                                                                                                                                                                                                                                                                                                                                                                                                                          |                               | CONSTRUCTION TYPE<br>SERIES NAME & NUMBER                           | Designer Woven<br>CHATEAU™ 3105                     | NOT TO SCALE                                        |
| Drawing is for visual and conceptual purposes, is not to scale, and is based on<br>nominal manufacturing data subject to standard production tolerances.<br><b>McNICHOLS CO.</b> does not provide engineering services of any kind. Technical<br>information provided is for evaluation by technically skilled persons only, with<br>any use thereof to be at their independent discretion and risk. <b>McNICHOLS CO.</b><br>shall have no responsibility or liability for results obtained or damages resulting<br>from improper evaluation or use. <b>McNICHOLS CO.</b> makes no representation or<br>warranty of any kind, express or implied, at law or in equity, regarding drawing<br>including with respect to merchantability, fitness for any particular use or<br>purpose, or design. All other representations or warranties are hereby<br>disclaimed. This document and other related documents are subject to<br><b>McNICHOLS CO.</b> Terms and Conditions. |                               | PRIMARY MATERIAL                                                    | Woven - Flat Top/Plain Weave<br>Carbon Steel<br>58% | Item Number 3631050048<br>Revision Date 02.06.2025  |
|                                                                                                                                                                                                                                                                                                                                                                                                                                                                                                                                                                                                                                                                                                                                                                                                                                                                                                                                                                          |                               | WIRE DIAMETER PARALLEL TO LENGTH<br>WIRE DIAMETER PARALLEL TO WIDTH | 0.105"<br>0.105"                                    | Page Number 1 of 1                                  |
|                                                                                                                                                                                                                                                                                                                                                                                                                                                                                                                                                                                                                                                                                                                                                                                                                                                                                                                                                                          |                               | A MAXIMUM LENGTH<br>B MAXIMUM WIDTH<br>C MAXIMUM OPENING            | 96"<br>48"<br>0.190"                                | © 2025 <b>McNICHOLS CO.</b><br>All Rights Reserved. |