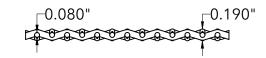

|                       | McNICHOLS® WIRE MESH                                                                  |                                                                 | DRAWING                                             |
|-----------------------|---------------------------------------------------------------------------------------|-----------------------------------------------------------------|-----------------------------------------------------|
|                       | CONSTRUCTION TYPE<br>SERIES NAME & NUMBER                                             | Designer Woven<br>CHATEAU™ 3125                                 | NOT TO SCALE                                        |
| n<br>s.<br>al<br>h    | WEAVE TYPE PRIMARY MATERIAL PERCENT OPEN AREA WIRE DIAMETER PARALLEL TO LENGTH        | Woven - Lock Crimp/Plain Weave<br>Carbon Steel<br>59%<br>0.080" | Revision Date 02.06.2025 Page Number 1 of 1         |
| g<br>r<br>g<br>r<br>y | WIRE DIAMETER PARALLEL TO WIDTH  A MAXIMUM LENGTH  B MAXIMUM WIDTH  C MAXIMUM OPENING | 0.105"<br>96"<br>48"<br>0.170"                                  | © 2025 <b>McNICHOLS CO.</b><br>All Rights Reserved. |