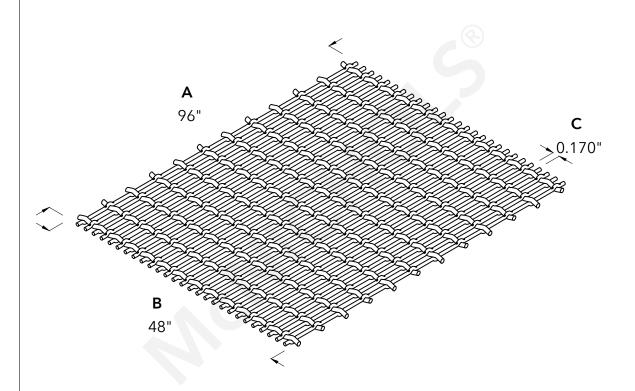

|                       | McNICHOLS® WIRE MESH                                                                  |                                                                 | DRAWING                                             |
|-----------------------|---------------------------------------------------------------------------------------|-----------------------------------------------------------------|-----------------------------------------------------|
|                       | CONSTRUCTION TYPE<br>SERIES NAME & NUMBER                                             | Designer Woven<br>CHATEAU™ 3125                                 | NOT TO SCALE                                        |
| n<br>s.<br>al<br>h    | WEAVE TYPE PRIMARY MATERIAL PERCENT OPEN AREA WIRE DIAMETER PARALLEL TO LENGTH        | Woven - Lock Crimp/Plain Weave<br>Carbon Steel<br>59%<br>0.080" | Revision Date 02.06.2025 Page Number 1 of 1         |
| g<br>r<br>g<br>r<br>y | WIRE DIAMETER PARALLEL TO WIDTH  A MAXIMUM LENGTH  B MAXIMUM WIDTH  C MAXIMUM OPENING | 0.105"<br>96"<br>48"<br>0.170"                                  | © 2025 <b>McNICHOLS CO.</b><br>All Rights Reserved. |