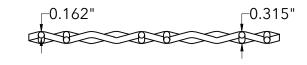

## **End View**

800.237.3820 mcnichols.com

Drawing is for visual and conceptual purposes, is not to scale, and is based on nominal manufacturing data subject to standard production tolerances. McNICHOLS CO. does not provide engineering services of any kind. Technical information provided is for evaluation by technically skilled persons only, with any use thereof to be at their independent discretion and risk. McNICHOLS CO. shall have no responsibility or liability for results obtained or damages resulting from improper evaluation or use. McNICHOLS CO. makes no representation or warranty of any kind, express or implied, at law or in equity, regarding drawing including with respect to merchantability, fitness for any particular use or purpose, or design. All other representations or warranties are hereby disclaimed. This document and other related documents are subject to McNICHOLS CO. Terms and Conditions.

|   | McNICHOLS® WIRE MESH                                             |                                                            | DRAWING                                             |
|---|------------------------------------------------------------------|------------------------------------------------------------|-----------------------------------------------------|
|   | CONSTRUCTION TYPE<br>SERIES NAME & NUMBER                        | Designer Woven<br>TECHNA™ 3150                             | NOT TO SCALE                                        |
| _ | WEAVE TYPE<br>PRIMARY MATERIAL                                   | Woven - Double Wire Intercrimp Crimp Weave<br>Carbon Steel | Item Number 3631500048                              |
|   | PERCENT OPEN AREA                                                | 74%                                                        | Revision Date 01.30.2025                            |
|   | WIRE DIAMETER PARALLEL TO LENGTH WIRE DIAMETER PARALLEL TO WIDTH | 0.162"<br>0.162"                                           | Page Number 1 of 1                                  |
|   | A MAXIMUM LENGTH B MAXIMUM WIDTH C MAXIMUM OPENING               | 96"<br>48"<br>1.640"                                       | © 2025 <b>McNICHOLS CO.</b><br>All Rights Reserved. |