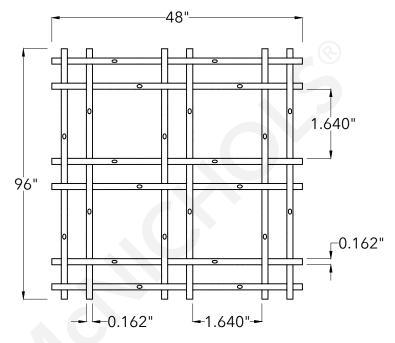

## **Top View**

|   | McNICHOLS® WIRE MESH                                             |                                                            | DRAWING                                             |
|---|------------------------------------------------------------------|------------------------------------------------------------|-----------------------------------------------------|
|   | CONSTRUCTION TYPE<br>SERIES NAME & NUMBER                        | Designer Woven<br>TECHNA™ 3150                             | NOT TO SCALE                                        |
| _ | WEAVE TYPE<br>PRIMARY MATERIAL                                   | Woven - Double Wire Intercrimp Crimp Weave<br>Carbon Steel | Item Number 3631500048                              |
|   | PERCENT OPEN AREA                                                | 74%                                                        | Revision Date 01.30.2025                            |
|   | WIRE DIAMETER PARALLEL TO LENGTH WIRE DIAMETER PARALLEL TO WIDTH | 0.162"<br>0.162"                                           | Page Number 1 of 1                                  |
|   | A MAXIMUM LENGTH B MAXIMUM WIDTH C MAXIMUM OPENING               | 96"<br>48"<br>1.640"                                       | © 2025 <b>McNICHOLS CO.</b><br>All Rights Reserved. |