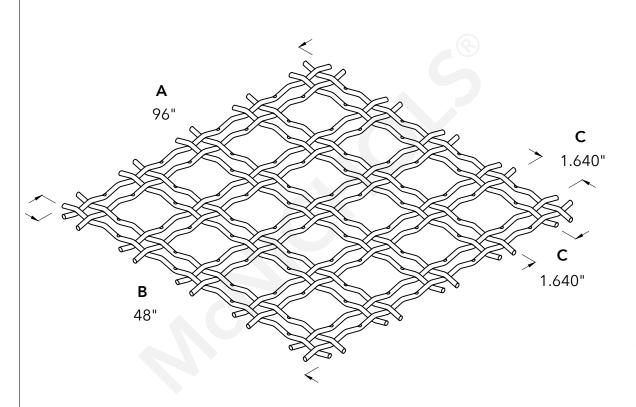

|   | McNICHOLS® WIRE MESH                                             |                                                            | DRAWING                                             |
|---|------------------------------------------------------------------|------------------------------------------------------------|-----------------------------------------------------|
|   | CONSTRUCTION TYPE<br>SERIES NAME & NUMBER                        | Designer Woven<br>TECHNA™ 3150                             | NOT TO SCALE                                        |
| _ | WEAVE TYPE<br>PRIMARY MATERIAL                                   | Woven - Double Wire Intercrimp Crimp Weave<br>Carbon Steel | Item Number 3631500048                              |
|   | PERCENT OPEN AREA                                                | 74%                                                        | Revision Date 01.30.2025                            |
|   | WIRE DIAMETER PARALLEL TO LENGTH WIRE DIAMETER PARALLEL TO WIDTH | 0.162"<br>0.162"                                           | Page Number 1 of 1                                  |
|   | A MAXIMUM LENGTH B MAXIMUM WIDTH C MAXIMUM OPENING               | 96"<br>48"<br>1.640"                                       | © 2025 <b>McNICHOLS CO.</b><br>All Rights Reserved. |